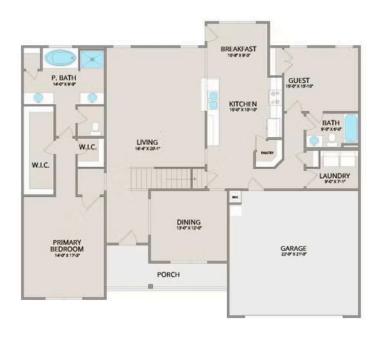

Step inside and enjoy the luxurious primary suite on the first floor, complete with two walk-in closets and a spa-like bathroom. The extended first-floor suite option now includes an additional bath, providing even more flexibility. The kitchen offers plenty of space for entertaining, while the covered rear porch is perfect for relaxing with your favorite beverage.

Upstairs, you'll find three spacious bedrooms, each with its own walk-in closet, along with a versatile bonus room available as a choice. Customize it as an office, craft room, or media haven. The new choice to add a full bath to the bonus room enhances its usability even further.

## **Chapel Hill**Georgetown

MAIN UPPER

This brochure likely depicts actual pictures of homes that were personalized for their owners by Red Door Homes, so what is pictured may not be the Included Feature version of this Home Plan or even be an actual depiction of size, etc. due to available structural changes. Furthermore, Red Door Homes reserves the right to make changes or updates to home plans at any time, so the best information can be learned by speaking with one of our Dream Home Consultants to better understand what we have available, how you can personalize the home to your liking, and create your own Dream Home.