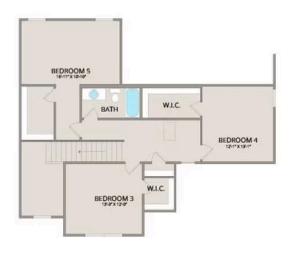

Upstairs, you'll find three spacious bedrooms, each with its own walk-in closet, along with a versatile bonus room available as a choice. Customize it as an office, craft room, or media haven. The new choice to add a full bath to the bonus room enhances its usability even further.

## **Chapel Hill**Georgetown

MAIN UPPER

This brochure likely depicts actual pictures of homes that were personalized for their owners by Red Door Homes, so what is pictured may not be the Included Feature version of this Home Plan or even be an actual depiction of size, etc. due to available structural changes. Furthermore, Red Door Homes reserves the right to make changes or updates to home plans at any time, so the best information can be learned by speaking with one of our Dream Home Consultants to better understand what we have available, how you can personalize the home to your liking, and create your own Dream Home.