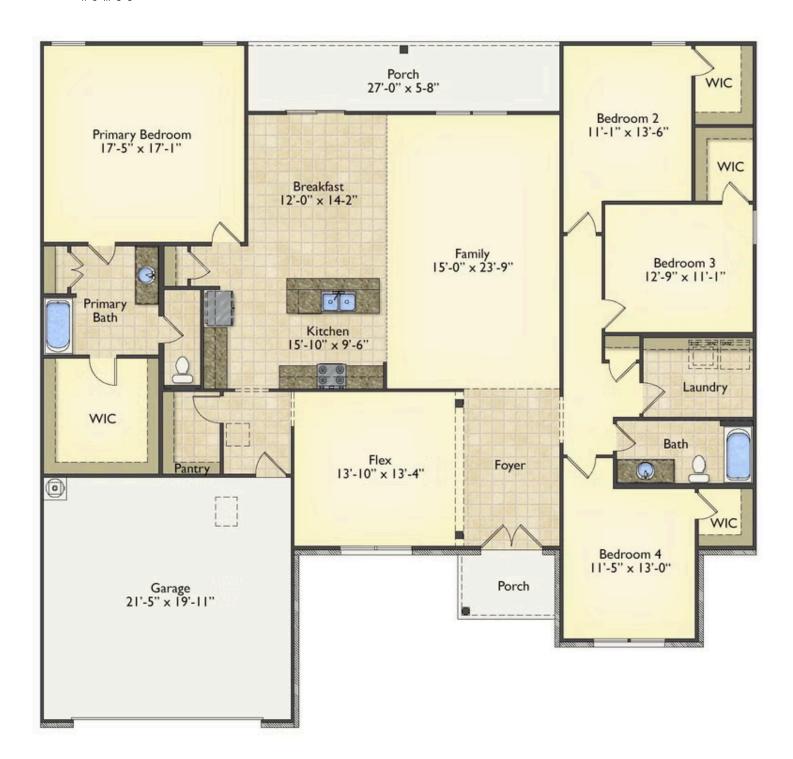

## Brunswick Georgetown

Priced From \$285,990

**3 Exterior Styles Available** 

\_ 2,525+ Sq. Ft.

**4 Bedrooms** 

2 Bathrooms

2 Car Garage

Say hello to your very own dream home. The Brunswick is a stunning 4 bedroom, 2 bath home bursting with possibility. Picture yourself winding down in your spacious primary suite and slipping into a bubble bath in your private primary bathroom. Looking for an office at home or need an extra room for visiting guests? This versatile split-bedroom plan has an optional 5th room for that and more! Spend your morning enjoying a cup of Joe from your breakfast bar in your large eat in kitchen with an island and later enjoy a quiet evening on your covered porch out back. If you can dream it, we can create it.