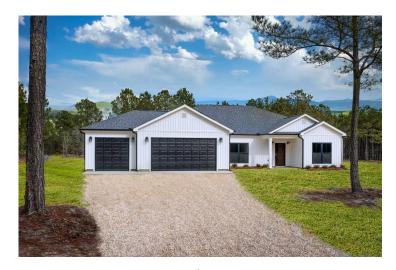

## Brunswick Georgetown



Priced From \$285,990

**3 Exterior Styles Available** 

\_ 2,525+ Sq. Ft.

**4 Bedrooms** 

2 Bathrooms

2 Car Garage

Say hello to your very own dream home. The Brunswick is a stunning 4 bedroom, 2 bath home bursting with possibility. Picture yourself winding down in your spacious primary suite and slipping into a bubble bath in your private primary bathroom. Looking for an office at home or need an extra room for visiting guests? This versatile split-bedroom plan has an optional 5th room for that and more! Spend your morning enjoying a cup of Joe from your breakfast bar in your large eat in kitchen with an island and later enjoy a quiet evening on your covered porch out back. If you can dream it, we can create it.



## **Brunswick** Georgetown





Classic





Craftsman



## **Brunswick** Georgetown



All square footage is approximate. Renderings are artist's conceptions and may vary slightly from the actual home. Homes may be built in reverse of plans shown, depending on site conditions. Minor architectural changes may be made occasionally at the option of the builder. Please contact your Sales Consultant for details.