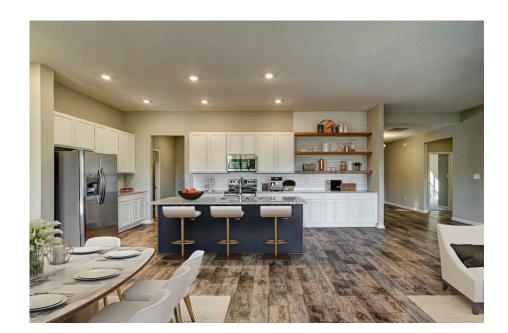

## Brunswick Georgetown

Priced From \$285,990

**3 Exterior Styles Available** 

\_ 2,525+ Sq. Ft.

**4 Bedrooms** 

2 Bathrooms

2 Car Garage

Say hello to your very own dream home. The Brunswick is a stunning 4 bedroom, 2 bath home bursting with possibility. Picture yourself winding down in your spacious primary suite and slipping into a bubble bath in your private primary bathroom. Looking for an office at home or need an extra room for visiting guests? This versatile split-bedroom plan has an optional 5th room for that and more! Spend your morning enjoying a cup of Joe from your breakfast bar in your large eat in kitchen with an island and later enjoy a quiet evening on your covered porch out back. If you can dream it, we can create it.