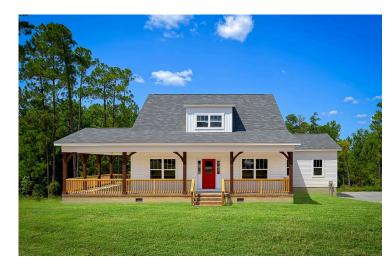

\$249,990

**3 Exterior Styles Available** 

பு 1,988+ Sq. Ft.

3 Bedrooms

2.5 Bathrooms

The Beaufort is a spectacular plan for those who are looking for elegance and comfort. From the high ceilings and open layout design to the abundance of natural light, no detail has been overlooked in the creation of this stunning home. Everyday life is sure to revolve around the open kitchen, dining, and great room. Here you can gather with loved ones and host guests as you cook up a nice comfort food meal in the large gourmet kitchen with an island is a perfect for gathering family and friends.

The layout extends to the second-floor bonus room which could be used to fit any of your needs, whether you're envisioning a home office, a playroom or a second living area. There is plenty of space for everyone to spread out and relax with three spacious bedrooms and 2.5 baths. At the end of your day, you can retire to your luxe primary suite with your large private bath that includes a shower/tub combo. As you might expect, the list of extra features is long and impressive. Add a covered front porch to enjoy time outdoors with a refreshing glass of lemonade! The options are endless with The Beaufort.