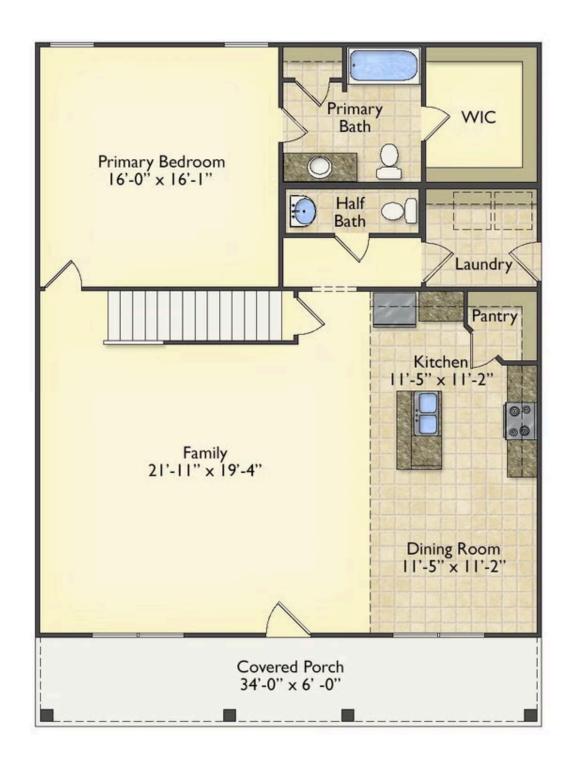

\$249,990

**3 Exterior Styles Available** 

பு 1,988+ Sq. Ft.

3 Bedrooms

2.5 Bathrooms

The Beaufort is a spectacular plan for those who are looking for elegance and comfort. From the high ceilings and open layout design to the abundance of natural light, no detail has been overlooked in the creation of this stunning home. Everyday life is sure to revolve around the open kitchen, dining, and great room. Here you can gather with loved ones and host guests as you cook up a nice comfort food meal in the large gourmet kitchen with an island is a perfect for gathering family and friends.

The layout extends to the second-floor bonus room which could be used to fit any of your needs, whether you're envisioning a home office, a playroom or a second living area. There is plenty of space for everyone to spread out and relax with three spacious bedrooms and 2.5 baths. At the end of your day, you can retire to your luxe primary suite with your large private bath that includes a shower/tub combo. As you might expect, the list of extra features is long and impressive. Add a covered front porch to enjoy time outdoors with a refreshing glass of lemonade! The options are endless with The Beaufort.