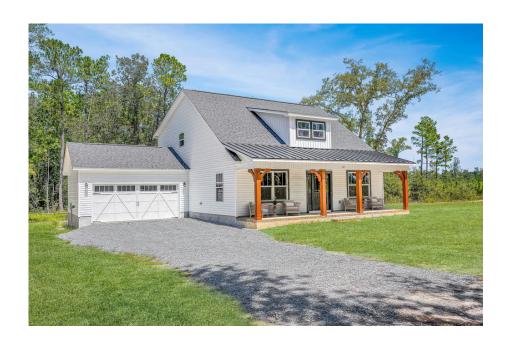

\$249,990

**3 Exterior Styles Available** 

பு 1,988+ Sq. Ft.

3 Bedrooms

2.5 Bathrooms

The Beaufort is a spectacular plan for those who are looking for elegance and comfort. From the high ceilings and open layout design to the abundance of natural light, no detail has been overlooked in the creation of this stunning home. Everyday life is sure to revolve around the open kitchen, dining, and great room. Here you can gather with loved ones and host guests as you cook up a nice comfort food meal in the large gourmet kitchen with an island is a perfect for gathering family and friends.

The layout extends to the second-floor bonus room which could be used to fit any of your needs, whether you're envisioning a home office, a playroom or a second living area. There is plenty of space for everyone to spread out and relax with three spacious bedrooms and 2.5 baths. At the end of your day, you can retire to your luxe primary suite with your large private bath that includes a shower/tub combo. As you might expect, the list of extra features is long and impressive. Add a covered front porch to enjoy time outdoors with a refreshing glass of lemonade! The options are endless with The Beaufort.