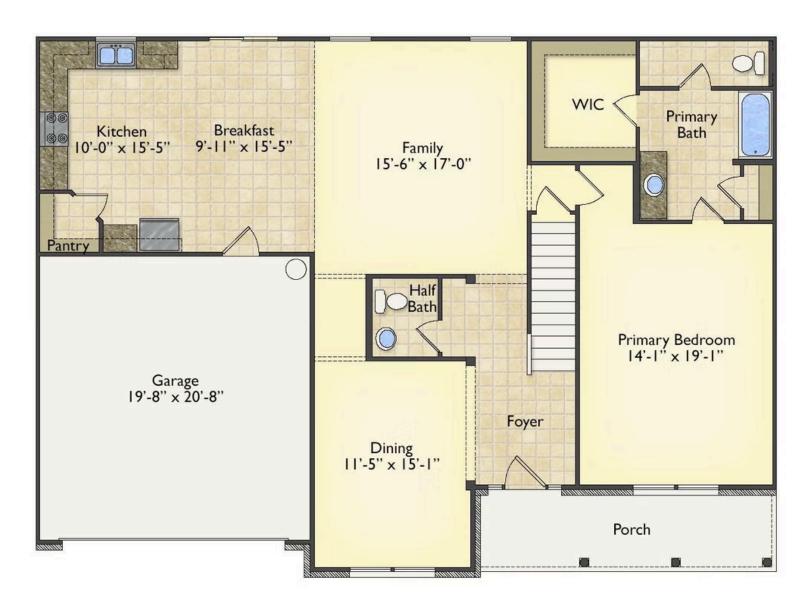

Priced From \$284,990

**3 Exterior Styles Available** 

\_ 2,595+ Sq. Ft.

📥 4 Bedrooms

2.5 Bathrooms

2 Car Garage

The Augusta offers 4 bedrooms and 2.5 baths with plenty of options to create the home you've been dreaming of. Envision yourself winding down in your spacious primary suite and private primary bathroom located on the main floor for the retreat you deserve. The covered back porch option gives you just another reason to stay home and enjoy the evening with a nice relaxing home-cooked meal. The utility room is conveniently located upstairs along with all the bedrooms to make laundry day less of a hassle. The option to add a bonus room above your garage could come in handy as and add space for a place to play and do homework for the kids! This floor plan has something for everyone and is completely customizable to create your very own dream home.