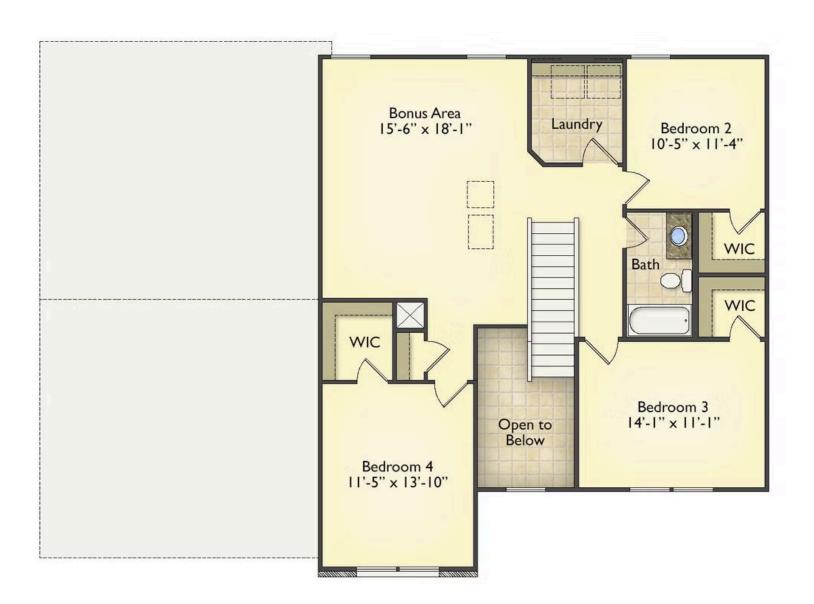

Priced From \$284,990

**3 Exterior Styles Available** 

\_ 2,595+ Sq. Ft.

📥 4 Bedrooms

2.5 Bathrooms

2 Car Garage

The Augusta offers 4 bedrooms and 2.5 baths with plenty of options to create the home you've been dreaming of. Envision yourself winding down in your spacious primary suite and private primary bathroom located on the main floor for the retreat you deserve. The covered back porch option gives you just another reason to stay home and enjoy the evening with a nice relaxing home-cooked meal. The utility room is conveniently located upstairs along with all the bedrooms to make laundry day less of a hassle. The option to add a bonus room above your garage could come in handy as and add space for a place to play and do homework for the kids! This floor plan has something for everyone and is completely customizable to create your very own dream home.