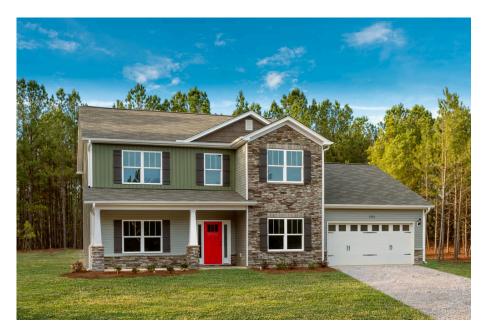

Priced From \$284,990

**3 Exterior Styles Available** 

\_ 2,595+ Sq. Ft.

📥 4 Bedrooms

2.5 Bathrooms

2 Car Garage

The Augusta offers 4 bedrooms and 2.5 baths with plenty of options to create the home you've been dreaming of. Envision yourself winding down in your spacious primary suite and private primary bathroom located on the main floor for the retreat you deserve. The covered back porch option gives you just another reason to stay home and enjoy the evening with a nice relaxing home-cooked meal. The utility room is conveniently located upstairs along with all the bedrooms to make laundry day less of a hassle. The option to add a bonus room above your garage could come in handy as and add space for a place to play and do homework for the kids! This floor plan has something for everyone and is completely customizable to create your very own dream home.

Craftsman Classic

Farmhouse