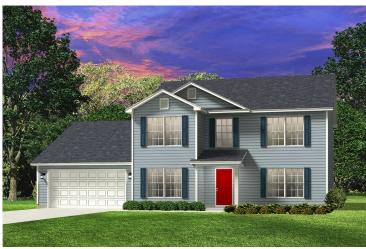

Priced From \$284,990

**3 Exterior Styles Available** 

\_ 2,595+ Sq. Ft.

📥 4 Bedrooms

2.5 Bathrooms

2 Car Garage

The Augusta offers 4 bedrooms and 2.5 baths with plenty of options to create the home you've been dreaming of. Envision yourself winding down in your spacious primary suite and private primary bathroom located on the main floor for the retreat you deserve. The covered back porch option gives you just another reason to stay home and enjoy the evening with a nice relaxing home-cooked meal. The utility room is conveniently located upstairs along with all the bedrooms to make laundry day less of a hassle. The option to add a bonus room above your garage could come in handy as and add space for a place to play and do homework for the kids! This floor plan has something for everyone and is completely customizable to create your very own dream home.

Craftsman Classic

Farmhouse