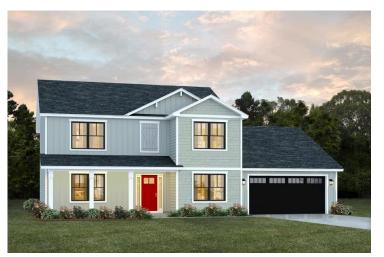

Priced From \$284,990

**3 Exterior Styles Available** 

\_ 2,595+ Sq. Ft.

📥 4 Bedrooms

2.5 Bathrooms

2 Car Garage

The Augusta offers 4 bedrooms and 2.5 baths with plenty of options to create the home you've been dreaming of. Envision yourself winding down in your spacious primary suite and private primary bathroom located on the main floor for the retreat you deserve. The covered back porch option gives you just another reason to stay home and enjoy the evening with a nice relaxing home-cooked meal. The utility room is conveniently located upstairs along with all the bedrooms to make laundry day less of a hassle. The option to add a bonus room above your garage could come in handy as and add space for a place to play and do homework for the kids! This floor plan has something for everyone and is completely customizable to create your very own dream home.

Craftsman Classic

Farmhouse