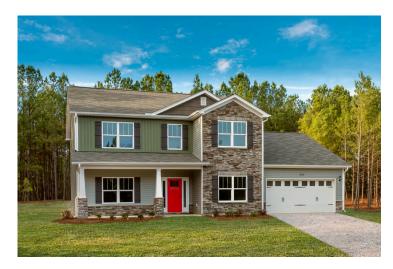

Priced From \$284,990

**3 Exterior Styles Available** 

\_ 2,595+ Sq. Ft.

📥 4 Bedrooms

2.5 Bathrooms

2 Car Garage

The Augusta offers 4 bedrooms and 2.5 baths with plenty of options to create the home you've been dreaming of. Envision yourself winding down in your spacious primary suite and private primary bathroom located on the main floor for the retreat you deserve. The covered back porch option gives you just another reason to stay home and enjoy the evening with a nice relaxing home-cooked meal. The utility room is conveniently located upstairs along with all the bedrooms to make laundry day less of a hassle. The option to add a bonus room above your garage could come in handy as and add space for a place to play and do homework for the kids! This floor plan has something for everyone and is completely customizable to create your very own dream home.

Craftsman Classic

Farmhouse