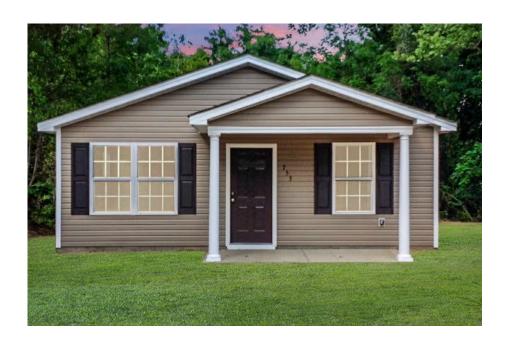

## Aspen Georgetown

\$144,990

**2 Exterior Styles Available** 

பு 1,176+ Sq. Ft.

3 Bedrooms

The Aspen is a cozy, one-story plan with an open layout that is bright and welcoming and invites you to easily flow from one space into the next. This plan offers 3 bedrooms and 2 full baths with a spacious great room that opens up to the eat-in kitchen. Personalize this plan to turn this kitchen into your own luxury kitchen perfect for entertaining. You can even add a garage, or a covered porch to wake up and watch the sunrise with a cup of joe. With endless opportunities, you can turn this versatile plan into your own dream home.

## Aspen Georgetown

Craftsman Classic