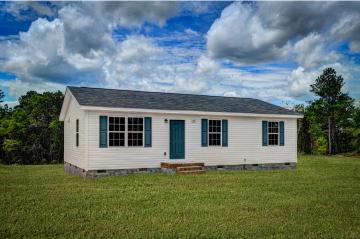

## Aspen Georgetown

\$144,990

**2 Exterior Styles Available** 

பு 1,176+ Sq. Ft.

3 Bedrooms

The Aspen is a cozy, one-story plan with an open layout that is bright and welcoming and invites you to easily flow from one space into the next. This plan offers 3 bedrooms and 2 full baths with a spacious great room that opens up to the eat-in kitchen. Personalize this plan to turn this kitchen into your own luxury kitchen perfect for entertaining. You can even add a garage, or a covered porch to wake up and watch the sunrise with a cup of joe. With endless opportunities, you can turn this versatile plan into your own dream home.

## Aspen Georgetown