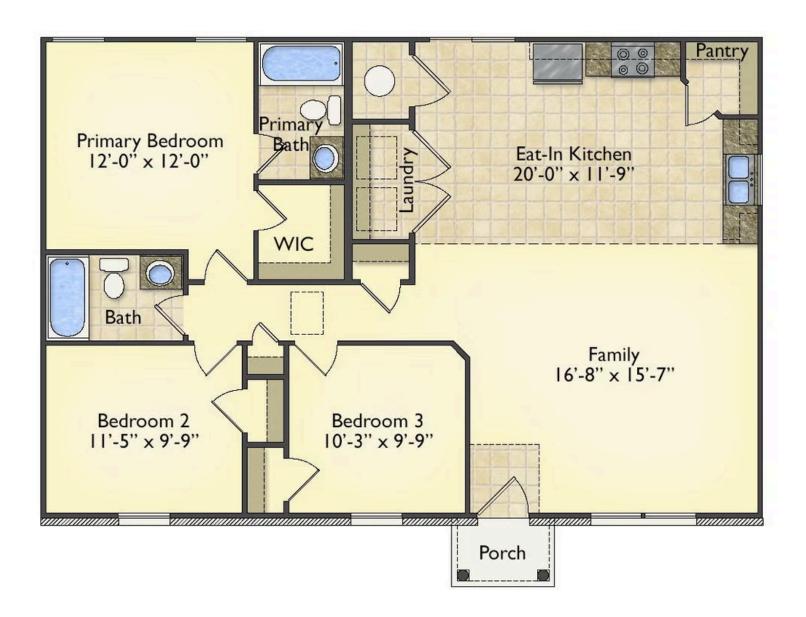

## Aspen Georgetown

\$144,990

**2 Exterior Styles Available** 

பு 1,176+ Sq. Ft.

3 Bedrooms

The Aspen is a cozy, one-story plan with an open layout that is bright and welcoming and invites you to easily flow from one space into the next. This plan offers 3 bedrooms and 2 full baths with a spacious great room that opens up to the eat-in kitchen. Personalize this plan to turn this kitchen into your own luxury kitchen perfect for entertaining. You can even add a garage, or a covered porch to wake up and watch the sunrise with a cup of joe. With endless opportunities, you can turn this versatile plan into your own dream home.