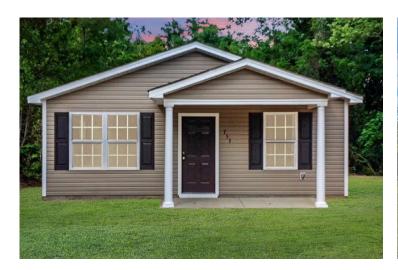

## Aspen Georgetown

\$144,990

**2 Exterior Styles Available** 

பு 1,176+ Sq. Ft.

3 Bedrooms

The Aspen is a cozy, one-story plan with an open layout that is bright and welcoming and invites you to easily flow from one space into the next. This plan offers 3 bedrooms and 2 full baths with a spacious great room that opens up to the eat-in kitchen. Personalize this plan to turn this kitchen into your own luxury kitchen perfect for entertaining. You can even add a garage, or a covered porch to wake up and watch the sunrise with a cup of joe. With endless opportunities, you can turn this versatile plan into your own dream home.

## Aspen Georgetown

Craftsman Classic