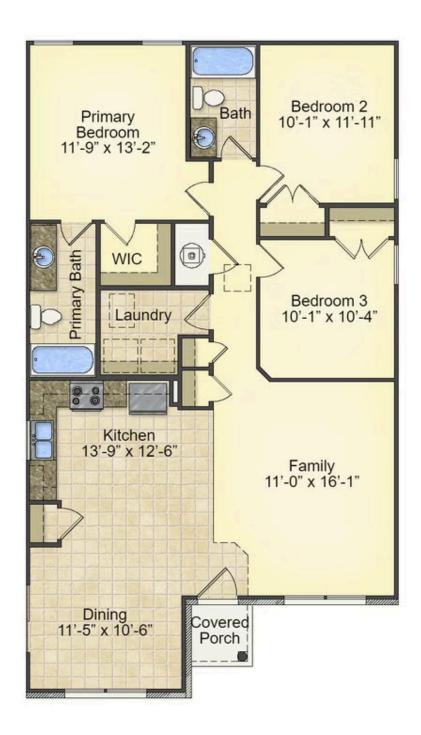

## Pine Florence

\$163,990

**3 Exterior Styles Available** 

「□ 1,260+ Sq. Ft.

3 Bedrooms

🚊 2 Bathrooms

This charming floor plan creates the perfect space for relaxing and watching the game, or hosting an evening with family and loved ones. Just imagine coming home and enjoying a warm summer evening from the comfort of your front porch. The Pine offers 3 bedrooms and 2 bathrooms including a primary suite with a beautiful bathroom and walk-in closet. The spacious great room opens up to the dining room and kitchen with an optional kitchen island that creates the perfect place to spend an evening with the kids or hosting game night with your friends. This floor plan is customizable to meet your needs and fulfill all your dreams.