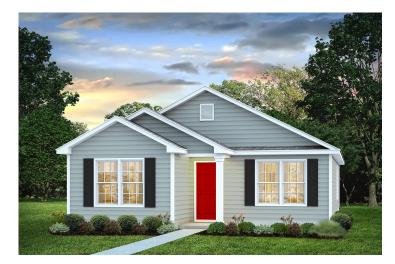

## Pine Florence

\$163,990

**3 Exterior Styles Available** 

「□ 1,260+ Sq. Ft.

3 Bedrooms

🚊 2 Bathrooms

This charming floor plan creates the perfect space for relaxing and watching the game, or hosting an evening with family and loved ones. Just imagine coming home and enjoying a warm summer evening from the comfort of your front porch. The Pine offers 3 bedrooms and 2 bathrooms including a primary suite with a beautiful bathroom and walk-in closet. The spacious great room opens up to the dining room and kitchen with an optional kitchen island that creates the perfect place to spend an evening with the kids or hosting game night with your friends. This floor plan is customizable to meet your needs and fulfill all your dreams.

Classic Craftsman

Farmhouse