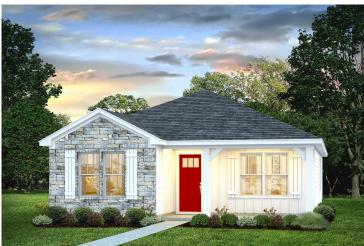

## Pine Florence

\$163,990

**3 Exterior Styles Available** 

「□ 1,260+ Sq. Ft.

3 Bedrooms

🚊 2 Bathrooms

This charming floor plan creates the perfect space for relaxing and watching the game, or hosting an evening with family and loved ones. Just imagine coming home and enjoying a warm summer evening from the comfort of your front porch. The Pine offers 3 bedrooms and 2 bathrooms including a primary suite with a beautiful bathroom and walk-in closet. The spacious great room opens up to the dining room and kitchen with an optional kitchen island that creates the perfect place to spend an evening with the kids or hosting game night with your friends. This floor plan is customizable to meet your needs and fulfill all your dreams.

Classic Craftsman

Farmhouse