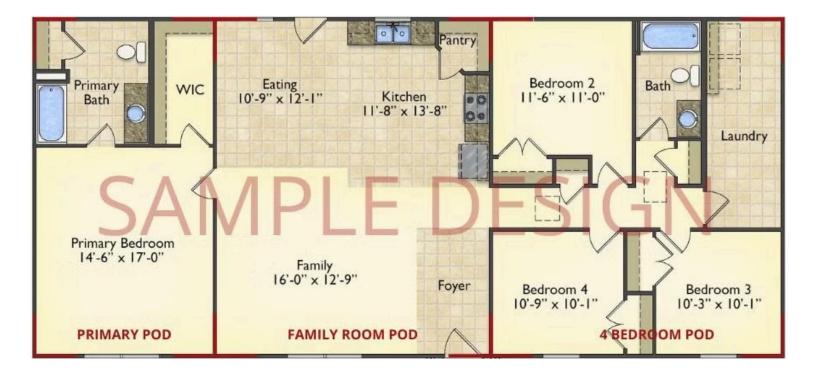

## Call for Price

- **11 Exterior Styles Available**
- \_□ 983+ Sq. Ft.
- 📇 1 6 Bedrooms
- 🚊 1 3 Bathrooms

DesignByU! Our newest DesignByU Plan System is a unique and cost effective solution with the PRIMARY focus being the ability to Personally Design YOUR Dream Home using our plan pieces or pre-designed home sections. With this DesignByU concept, there are a wide range of plan pieces for you to assemble to create a unique floor plan that best fits YOUR family and YOUR budget. There are hundreds of variations allowing you to piece together your Dream Home!

This method of design is a NEW and Innovative way to personalize your home. No more starting from scratch on a plan or trying to re-configure a singular floorplan to work for your family and budget. Using predesigned and inter-connecting home parts, our DesignByU System gives you the ability to assemble/design the home that you want and the home that is RIGHT for you!