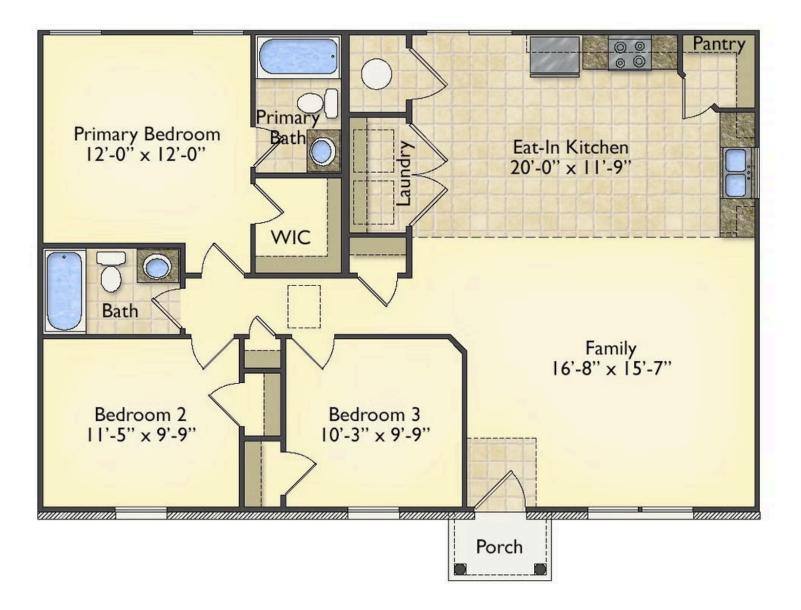

## Aspen Florence

2 Exterior Styles Available

- \_ □ 1,176+ Sq. Ft.
- 📇 3 Bedrooms
- 🚊 2 Bathrooms

The Aspen is a cozy, one-story plan with an open layout that is bright and welcoming and invites you to easily flow from one space into the next. This plan offers 3 bedrooms and 2 full baths with a spacious great room that opens up to the eat-in kitchen. Personalize this plan to turn this kitchen into your own luxury kitchen perfect for entertaining. You can even add a garage, or a covered porch to wake up and watch the sunrise with a cup of joe. With endless opportunities, you can turn this versatile plan into your own dream home.