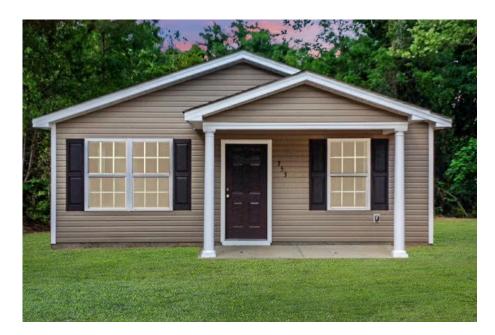

## Aspen Florence

2 Exterior Styles Available

- \_ □ 1,176+ Sq. Ft.
- 📇 3 Bedrooms
- 🚊 2 Bathrooms

The Aspen is a cozy, one-story plan with an open layout that is bright and welcoming and invites you to easily flow from one space into the next. This plan offers 3 bedrooms and 2 full baths with a spacious great room that opens up to the eat-in kitchen. Personalize this plan to turn this kitchen into your own luxury kitchen perfect for entertaining. You can even add a garage, or a covered porch to wake up and watch the sunrise with a cup of joe. With endless opportunities, you can turn this versatile plan into your own dream home.

## Aspen Florence

NEW HOME SPECIALIST Call Us @ (843) 279-5209

Craftsman

Classic

All square footage is approximate. Renderings are artist's conceptions and may vary slightly from the actual home. Homes may be built in reverse of plans shown, depending on site conditions. Minor architectural changes may be made occasionally at the option of the builder. Please contact your Sales Consultant for details.