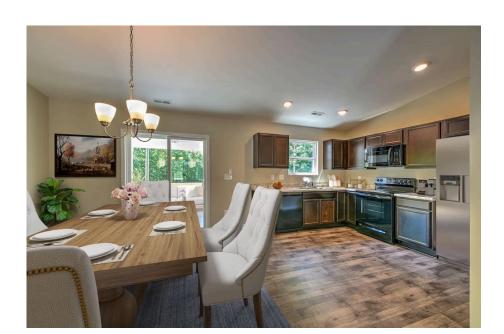

## Tynedale Florence

\$167,990

**2 Exterior Styles Available** 

\_ 1,326+ Sq. Ft.

**3 Bedrooms** 

This charming floor plan creates the perfect space for spending the night in and relaxing, or entertaining family and loved ones. The Tynedale offers 3 bedrooms and 2 bathrooms including a primary suite with a stunning bathroom and walk-in closet. The heart of the home is the great room with a vaulted ceiling that opens up to a beautiful kitchen and dining room. Add a covered porch to enjoy summer night grilling out with family and loved ones or create a storage space with the option to add a garage. This floor plan is customizable to meet your needs and fulfill all your dreams.