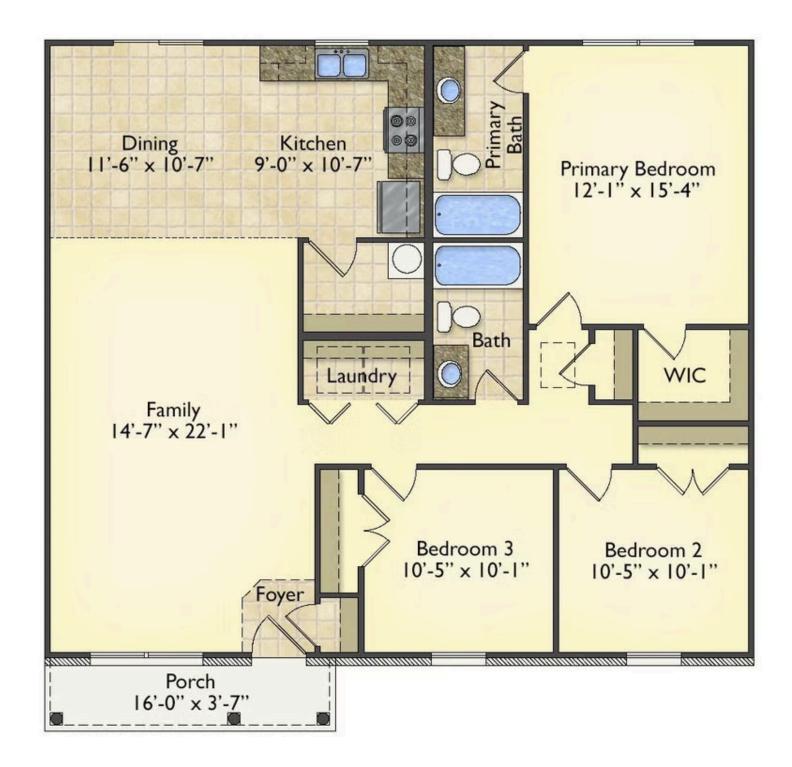

## Tynedale Florence

\$167,990

**2 Exterior Styles Available** 

\_ 1,326+ Sq. Ft.

**3 Bedrooms** 

This charming floor plan creates the perfect space for spending the night in and relaxing, or entertaining family and loved ones. The Tynedale offers 3 bedrooms and 2 bathrooms including a primary suite with a stunning bathroom and walk-in closet. The heart of the home is the great room with a vaulted ceiling that opens up to a beautiful kitchen and dining room. Add a covered porch to enjoy summer night grilling out with family and loved ones or create a storage space with the option to add a garage. This floor plan is customizable to meet your needs and fulfill all your dreams.