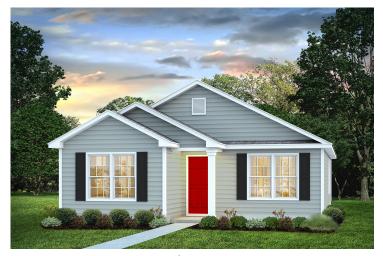

## Pine Florence



\$163,990

**3 Exterior Styles Available** 

பு 1,260+ Sq. Ft.

**3 Bedrooms** 

**2 Bathrooms** 

This charming floor plan creates the perfect space for relaxing and watching the game, or hosting an evening with family and loved ones. Just imagine coming home and enjoying a warm summer evening from the comfort of your front porch. The Pine offers 3 bedrooms and 2 bathrooms including a primary suite with a beautiful bathroom and walk-in closet. The spacious great room opens up to the dining room and kitchen with an optional kitchen island that creates the perfect place to spend an evening with the kids or hosting game night with your friends. This floor plan is customizable to meet your needs and fulfill all your dreams.



## Pine Florence





Classic Craftsman



Farmhouse



## Pine Florence



This brochure likely depicts actual pictures of homes that were personalized for their owners by Red Door Homes, so what is pictured may not be the Included Feature version of this Home Plan or even be an actual depiction of size, etc. due to available structural changes. Furthermore, Red Door Homes reserves the right to make changes or updates to home plans at any time, so the best information can be learned by speaking with one of our Dream Home Consultants to better understand what we have available, how you can personalize the home to your liking, and create your own Dream Home.