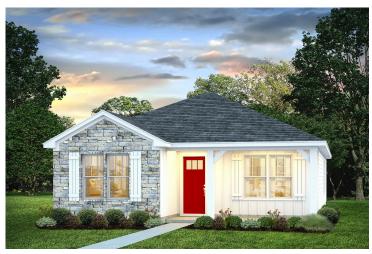

## Pine Florence



\$163,990

**3 Exterior Styles Available** 

பு 1,260+ Sq. Ft.

**3 Bedrooms** 

**2 Bathrooms** 

This charming floor plan creates the perfect space for relaxing and watching the game, or hosting an evening with family and loved ones. Just imagine coming home and enjoying a warm summer evening from the comfort of your front porch. The Pine offers 3 bedrooms and 2 bathrooms including a primary suite with a beautiful bathroom and walk-in closet. The spacious great room opens up to the dining room and kitchen with an optional kitchen island that creates the perfect place to spend an evening with the kids or hosting game night with your friends. This floor plan is customizable to meet your needs and fulfill all your dreams.



## Pine Florence





Classic Craftsman



Farmhouse



## Pine Florence



This brochure likely depicts actual pictures of homes that were personalized for their owners by Red Door Homes, so what is pictured may not be the Included Feature version of this Home Plan or even be an actual depiction of size, etc. due to available structural changes. Furthermore, Red Door Homes reserves the right to make changes or updates to home plans at any time, so the best information can be learned by speaking with one of our Dream Home Consultants to better understand what we have available, how you can personalize the home to your liking, and create your own Dream Home.