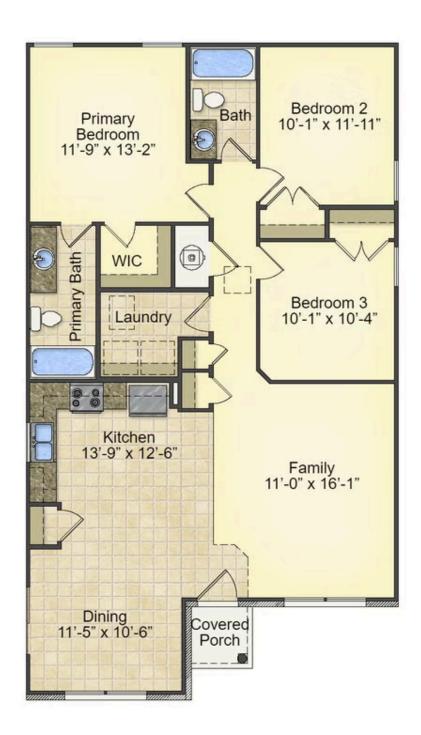

## Pine Florence

\$163,990

**3 Exterior Styles Available** 

பு 1,260+ Sq. Ft.

**3 Bedrooms** 

**2 Bathrooms** 

This charming floor plan creates the perfect space for relaxing and watching the game, or hosting an evening with family and loved ones. Just imagine coming home and enjoying a warm summer evening from the comfort of your front porch. The Pine offers 3 bedrooms and 2 bathrooms including a primary suite with a beautiful bathroom and walk-in closet. The spacious great room opens up to the dining room and kitchen with an optional kitchen island that creates the perfect place to spend an evening with the kids or hosting game night with your friends. This floor plan is customizable to meet your needs and fulfill all your dreams.