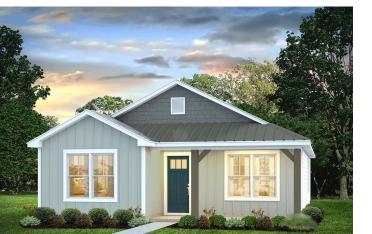

## Pine Florence



\$163,990

**3 Exterior Styles Available** 

பு 1,260+ Sq. Ft.

**3 Bedrooms** 

**2 Bathrooms** 

This charming floor plan creates the perfect space for relaxing and watching the game, or hosting an evening with family and loved ones. Just imagine coming home and enjoying a warm summer evening from the comfort of your front porch. The Pine offers 3 bedrooms and 2 bathrooms including a primary suite with a beautiful bathroom and walk-in closet. The spacious great room opens up to the dining room and kitchen with an optional kitchen island that creates the perfect place to spend an evening with the kids or hosting game night with your friends. This floor plan is customizable to meet your needs and fulfill all your dreams.



## Pine Florence





Classic Craftsman



Farmhouse



## Pine Florence



This brochure likely depicts actual pictures of homes that were personalized for their owners by Red Door Homes, so what is pictured may not be the Included Feature version of this Home Plan or even be an actual depiction of size, etc. due to available structural changes. Furthermore, Red Door Homes reserves the right to make changes or updates to home plans at any time, so the best information can be learned by speaking with one of our Dream Home Consultants to better understand what we have available, how you can personalize the home to your liking, and create your own Dream Home.