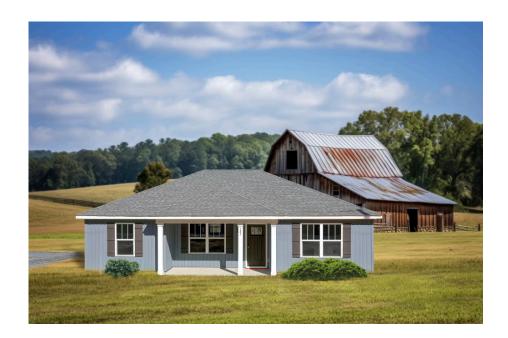

## **Newport**

\$161,990

**3 Exterior Styles Available** 

\_ 1,267+ Sq. Ft.

3 Bedrooms

🚊 2 Bathrooms

Imagine yourself relaxing in this wonderful split floor plan perfectly crafted for those who love to entertain. The open layout is bright and welcoming which invites you to easily flow from one space into the next. Large windows and vaulted ceiling in the great room allow plenty of natural light to illuminate the rooms with trendy flooring for a modern-day look and feel.

## Newport Florence

Classic Craftsman

Farmhouse