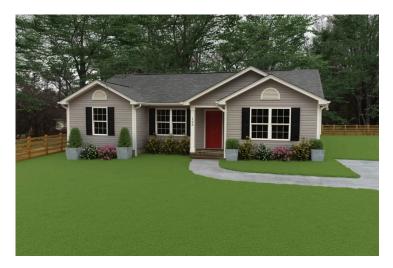

## **Newport**

\$161,990

**3 Exterior Styles Available** 

\_ 1,267+ Sq. Ft.

3 Bedrooms

🚊 2 Bathrooms

Imagine yourself relaxing in this wonderful split floor plan perfectly crafted for those who love to entertain. The open layout is bright and welcoming which invites you to easily flow from one space into the next. Large windows and vaulted ceiling in the great room allow plenty of natural light to illuminate the rooms with trendy flooring for a modern-day look and feel.

## Newport Florence

Classic Craftsman

Farmhouse