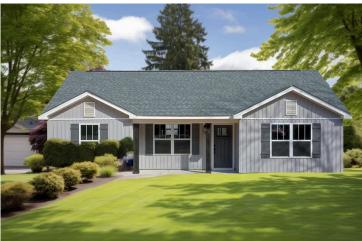

## **Newport**

\$161,990

**3 Exterior Styles Available** 

\_ 1,267+ Sq. Ft.

3 Bedrooms

🚊 2 Bathrooms

Imagine yourself relaxing in this wonderful split floor plan perfectly crafted for those who love to entertain. The open layout is bright and welcoming which invites you to easily flow from one space into the next. Large windows and vaulted ceiling in the great room allow plenty of natural light to illuminate the rooms with trendy flooring for a modern-day look and feel.

## Newport Florence

Classic Craftsman

Farmhouse