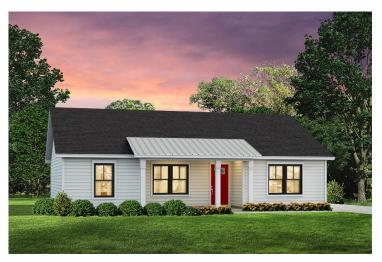

## **Newport**

\$161,990

**3 Exterior Styles Available** 

\_ 1,267+ Sq. Ft.

3 Bedrooms

🚊 2 Bathrooms

Imagine yourself relaxing in this wonderful split floor plan perfectly crafted for those who love to entertain. The open layout is bright and welcoming which invites you to easily flow from one space into the next. Large windows and vaulted ceiling in the great room allow plenty of natural light to illuminate the rooms with trendy flooring for a modern-day look and feel.

## **Newport** Florence