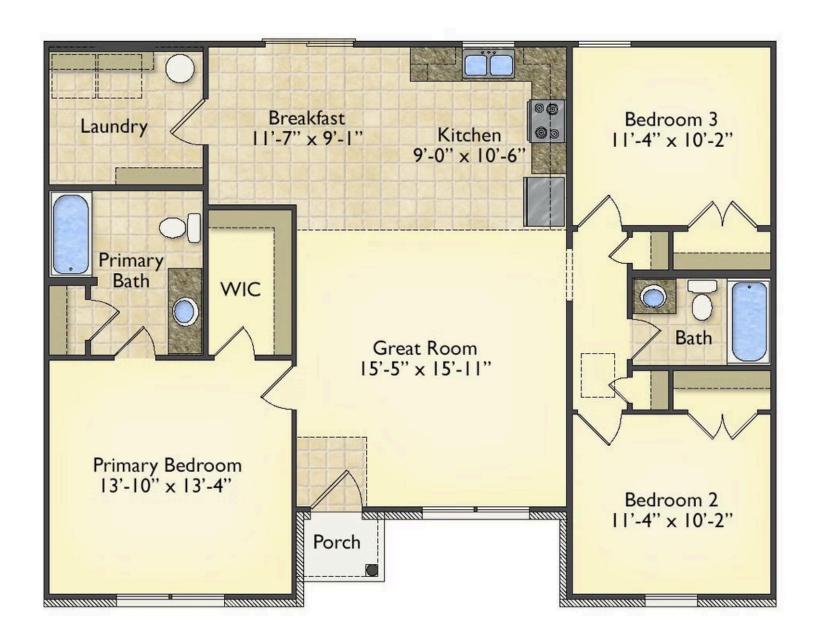

## **Newport**

\$161,990

**3 Exterior Styles Available** 

\_ 1,267+ Sq. Ft.

3 Bedrooms

🚊 2 Bathrooms

Imagine yourself relaxing in this wonderful split floor plan perfectly crafted for those who love to entertain. The open layout is bright and welcoming which invites you to easily flow from one space into the next. Large windows and vaulted ceiling in the great room allow plenty of natural light to illuminate the rooms with trendy flooring for a modern-day look and feel.

The heart of the layout is the kitchen, where those who love to cook will discover a large pantry to store all those comfort food ingredients. The pantry is also connected to the laundry room which makes it easy to multitask on your busy schedule. The kitchen overlooks both the cozy great room and the dining space, perfect for when you're hosting friends for a casual dinner. A sliding door opens out to the backyard where you can step into the sunshine and relish the peace and privacy as you share a meal with your family or simply start your day with a hot coffee in hand.

The three bedrooms are all large and filled with natural light including the spacious primary suite with a walk-in closet and a private bath. The secondary bedrooms can include extra features such as a ceiling fan or recessed lighting. A charming home where if you need extra storage a two-car garage can easily be added! Personalization is key to making this cozy home yours!