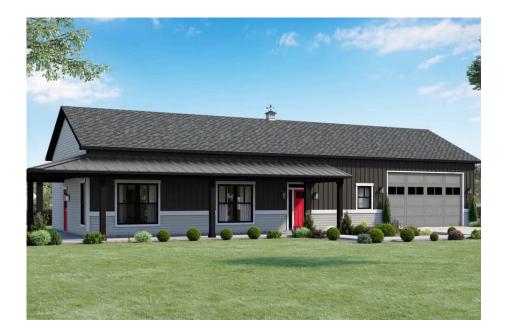

## **Mustang Ranch Barndominium**

Florence

## Priced From **\$258,990**

- 2 Exterior Styles Available
- \_ 1,400+ Sq. Ft.
- 📇 2 Bedrooms
- 💮 2 Bathrooms
- 📇 2 Car Garage

The Mustang Ranch is a beautiful barndominium offering 1,400 square feet of heated living space, complete with 2 bedrooms and 2 bathrooms. The open-concept layout connects the living, dining, and kitchen areas, creating a warm and inviting space perfect for family time and entertaining. The soaring 12-foot ceilings enhance the home's spaciousness and charm. The home portion of this barndominium is part of our Design By U series, meaning that the home's floorplan can be easily modified with additional bedrooms and bathrooms, depending on you and your family's needs. One of the standout features of the Mustang Ranch is its 24' x 28' workspace/garage with an 18' wide door. The 18' door is also 10' high to accommodate a farm tractor, boat or most RV's and it has a 10'x10' garage door on the backside of the space for drive-thru capability!. The ceilings in the workspace/garage are 12' high. Another lifestyle plus is its stunning wraparound porch, offering 509 square feet of outdoor living space. This expansive porch is perfect for relaxing, entertaining, or simply taking in the beauty of your surroundings. With its blend of practicality and style, the Mustang Ranch is an ideal choice for those dreaming of a cozy and functional home. Home plan photo may showcase choice flooring options.