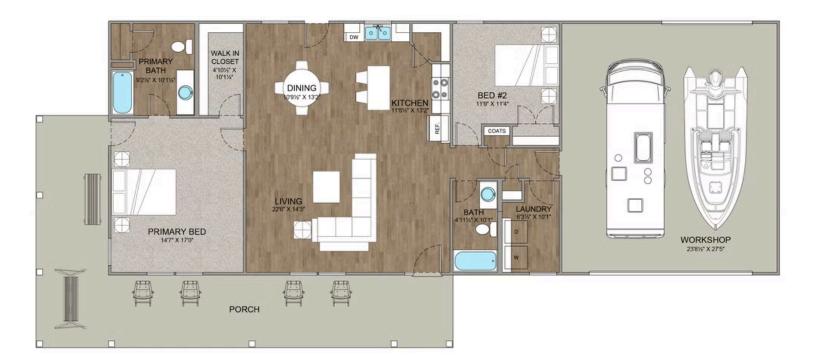

## Priced From **\$258,990**

- 2 Exterior Styles Available
- \_ 1,400+ Sq. Ft.
- 📇 2 Bedrooms
- 💮 2 Bathrooms
- 📇 2 Car Garage

The Mustang Ranch is a beautiful barndominium offering 1,400 square feet of heated living space, complete with 2 bedrooms and 2 bathrooms. The open-concept layout connects the living, dining, and kitchen areas, creating a warm and inviting space perfect for family time and entertaining. The soaring 12-foot ceilings enhance the home's spaciousness and charm. The home portion of this barndominium is part of our Design By U series, meaning that the home's floorplan can be easily modified with additional bedrooms and bathrooms, depending on you and your family's needs. One of the standout features of the Mustang Ranch is its 24' x 28' workspace/garage with an 18' wide door. The 18' door is also 10' high to accommodate a farm tractor, boat or most RV's and it has a 10'x10' garage door on the backside of the space for drive-thru capability!. The ceilings in the workspace/garage are 12' high. Another lifestyle plus is its stunning wraparound porch, offering 509 square feet of outdoor living space. This expansive porch is perfect for relaxing, entertaining, or simply taking in the beauty of your surroundings. With its blend of practicality and style, the Mustang Ranch is an ideal choice for those dreaming of a cozy and functional home. Home plan photo may showcase choice flooring options.