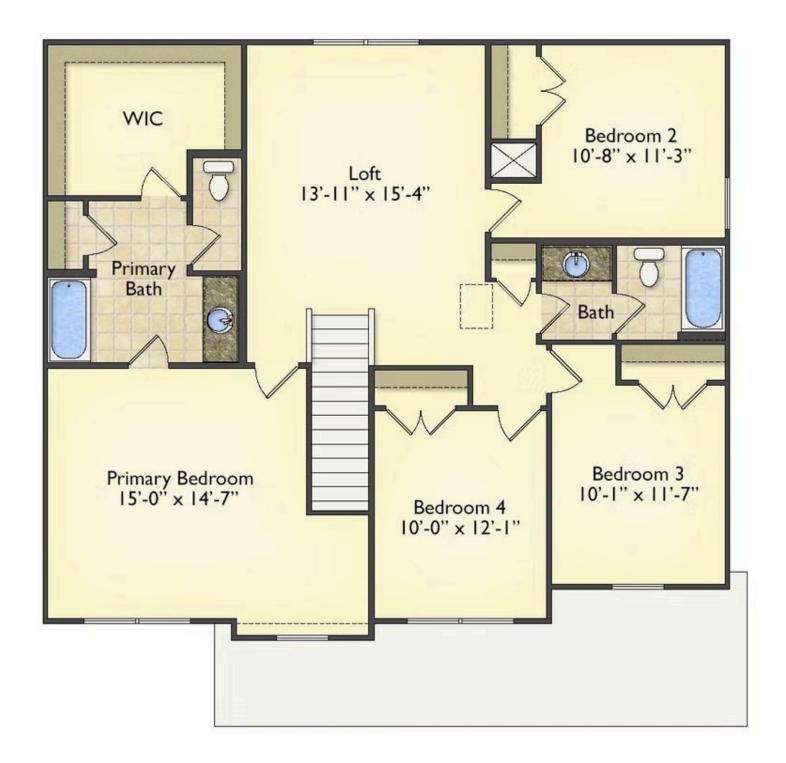

## **Montclaire**Florence

\$266,990

**2 Exterior Styles Available** 

\_ 2,357+ Sq. Ft.

4 Bedrooms

2.5 Bathrooms

2 Car Garage

The Montclaire was designed with today's busy lifestyle in mind. Wide open living keeps the conversation flowing with a spacious great room open to the eating area and kitchen with plenty of cooking and counter space. A large utility room off the garage keeps the mess in check with a convenient powder room across the hall. After a long day relax and rejuvenate in your large primary suite with primary bath and enough closet space for all of your shoes and his baseball hat collection. The upstairs loft area is the perfect spot for family game night or just a quiet space to finish a book. The best home is the one you don't ever want to leave.