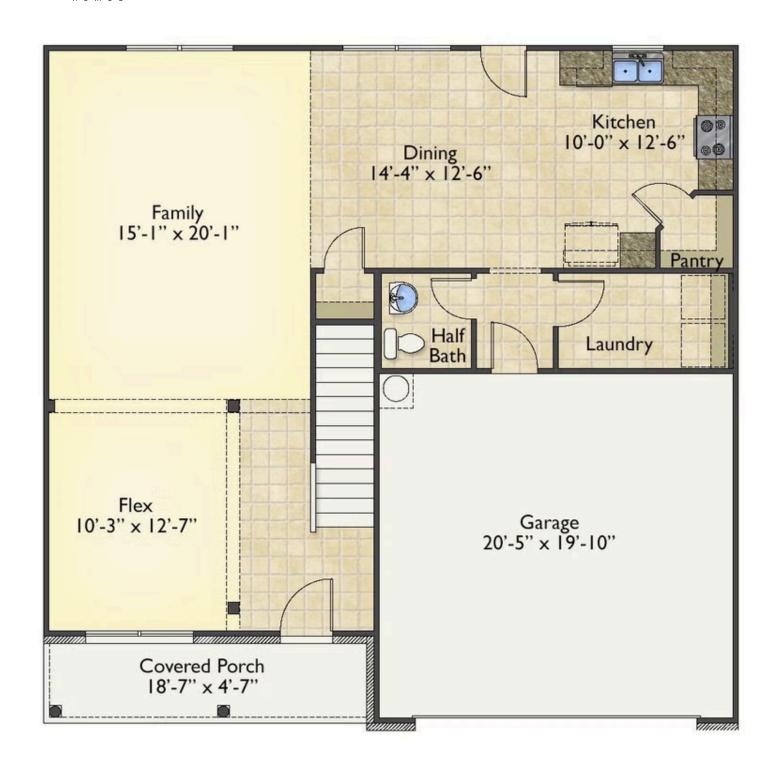

## **Montclaire**Florence

\$266,990

**2 Exterior Styles Available** 

\_ 2,357+ Sq. Ft.

4 Bedrooms

2.5 Bathrooms

2 Car Garage

The Montclaire was designed with today's busy lifestyle in mind. Wide open living keeps the conversation flowing with a spacious great room open to the eating area and kitchen with plenty of cooking and counter space. A large utility room off the garage keeps the mess in check with a convenient powder room across the hall. After a long day relax and rejuvenate in your large primary suite with primary bath and enough closet space for all of your shoes and his baseball hat collection. The upstairs loft area is the perfect spot for family game night or just a quiet space to finish a book. The best home is the one you don't ever want to leave.