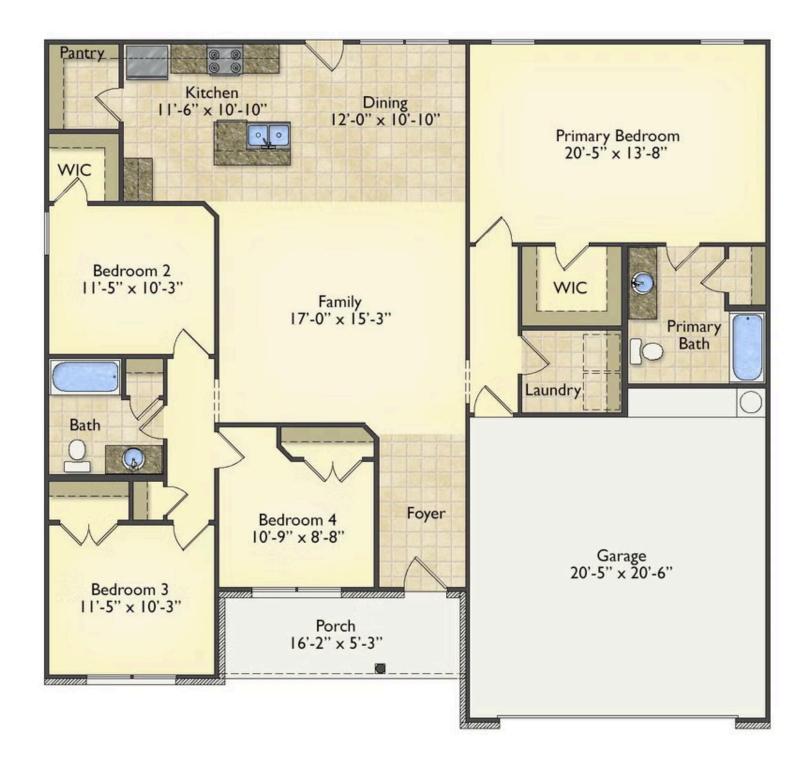

## Litchfield Florence

Priced From \$220,990

**3 Exterior Styles Available** 

\_ 1,704+ Sq. Ft.

**4 Bedrooms** 

**2 Bathrooms** 

2 Car Garage

The Litchfield is the perfect combination of Southern comfort, elegance, and contemporary living. This gorgeous space was designed for laid-back and relaxing, and provides the perfect space for entertaining family and loved ones. This 4 bedroom, 2 bathroom home was designed with your family in mind. The split bedroom floor plan ensures absolute privacy and includes a spacious primary room with a luxurious primary bath and walk-in closet. The kitchen opens up to the dining room and spacious great room to provide the perfect space for relaxing or gathering with family and loved ones. Choose to add a covered porch to unwind together at the end of the day or watch the sunrise with a cup of joe. The options are endless with this floor plan. Turn the fourth bedroom into a flex room and create your own home office, study, playroom, or whatever you may need at any stage of life. The Litchfield is the perfect plan to customize and create your very own dream home.