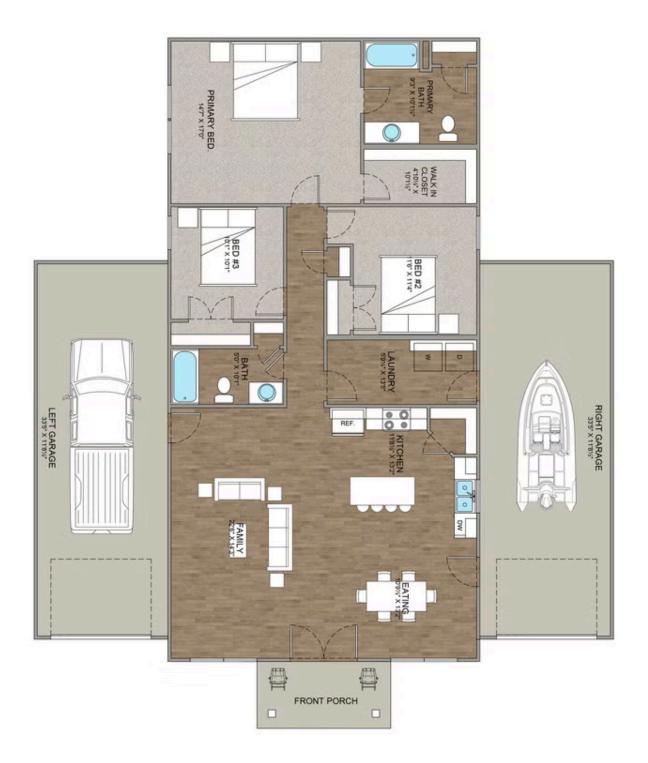

## **Hidden Valley Barndominium Florence**

\$202,990

**3 Exterior Styles Available** 

பு 1,568+ Sq. Ft.

3 Bedrooms

🚊 2 Bathrooms

The Hidden Valley is a charming barndominium design that combines cozy living with modern convenience. With 1,568 square feet of heated space, this design features an open-concept layout that seamlessly connects the family room, kitchen, and dining area. It's a perfect setup for both everyday living and hosting gatherings with loved ones. The home portion of this barndominium is part of our Design By U series, meaning that the home's floorplan can be easily modified with additional bedrooms and bathrooms, depending on you and your family's needs.

This thoughtfully crafted plan also offers flexible options for attached garages, so you can customize the home to fit your needs. These are designed as 12' x 34' so more of a traditional garage, but with plenty of space. This particular plan has 9' doors on each side. The flexibility of this plan is also evident in many ways, not only can the home itself be essentially "whatever you want", the side garages can be removed for just a simple Farmhouse, or you could choose one on the left side of the home and convert the right side to an inviting porch, or even consider an In-Law Suite? The functionality and choices are endless. The inviting front porch adds a warm, welcoming touch, making it easy to imagine relaxing evenings and quality time spent outdoors. The Hidden Valley is more than a house—it's a place to call home.