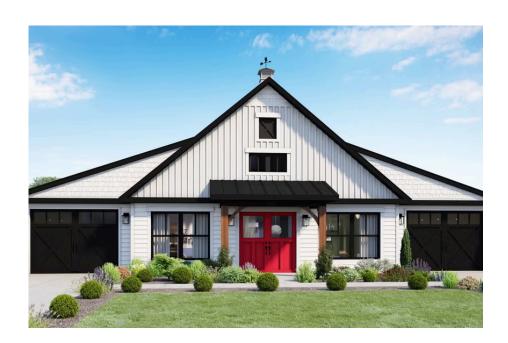

## **Hidden Valley Barndominium Florence**

\$202,990

**3 Exterior Styles Available** 

பு 1,568+ Sq. Ft.

3 Bedrooms

🚊 2 Bathrooms

The Hidden Valley is a charming barndominium design that combines cozy living with modern convenience. With 1,568 square feet of heated space, this design features an open-concept layout that seamlessly connects the family room, kitchen, and dining area. It's a perfect setup for both everyday living and hosting gatherings with loved ones. The home portion of this barndominium is part of our Design By U series, meaning that the home's floorplan can be easily modified with additional bedrooms and bathrooms, depending on you and your family's needs.

This thoughtfully crafted plan also offers flexible options for attached garages, so you can customize the home to fit your needs. These are designed as 12' x 34' so more of a traditional garage, but with plenty of space. This particular plan has 9' doors on each side. The flexibility of this plan is also evident in many ways, not only can the home itself be essentially "whatever you want", the side garages can be removed for just a simple Farmhouse, or you could choose one on the left side of the home and convert the right side to an inviting porch, or even consider an In-Law Suite? The functionality and choices are endless. The inviting front porch adds a warm, welcoming touch, making it easy to imagine relaxing evenings and quality time spent outdoors. The Hidden Valley is more than a house—it's a place to call home.