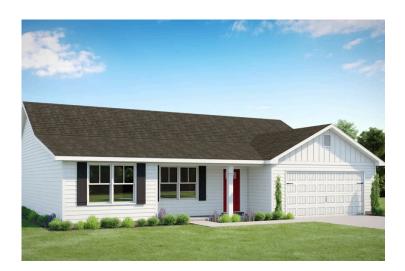

## Fountain Florence

Priced From \$235,990

**1 Exterior Styles Available** 

\_ 1,704+ Sq. Ft.

4 Bedrooms

2 Bathrooms

2 Car Garage

The Fountain combines modern elegance with relaxed living, offering a thoughtfully designed space that's ideal for entertaining or simply unwinding. With four bedrooms and two bathrooms, this home provides both flexibility and functionality to fit your lifestyle.

## Fountain Florence

This brochure likely depicts actual pictures of homes that were personalized for their owners by Red Door Homes, so what is pictured may not be the Included Feature version of this Home Plan or even be an actual depiction of size, etc. due to available structural changes. Furthermore, Red Door Homes reserves the right to make changes or updates to home plans at any time, so the best information can be learned by speaking with one of our Dream Home Consultants to better understand what we have available, how you can personalize the home to your liking, and create your own Dream Home.