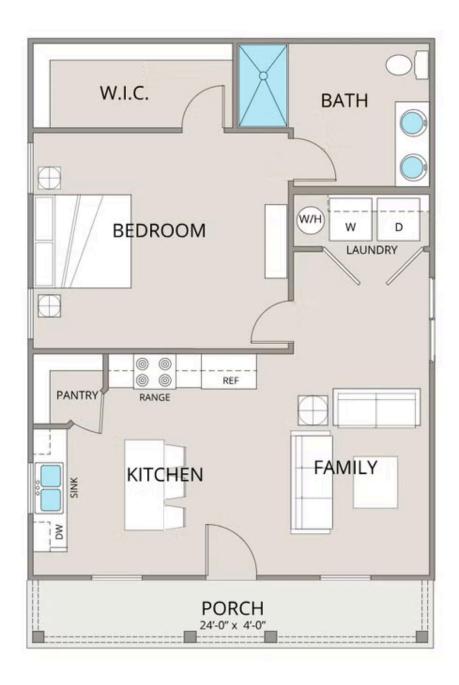

## Fletcher

\$124,990

**1 Exterior Styles Available** 

\_ 768+ Sq. Ft.

📇 1 - 2 Bedrooms

🗎 1 Bathrooms

The **Fletcher** floorplan offers the perfect balance of cozy charm and thoughtful design, making it a great choice for individuals, couples, or small families. With **768 square feet**, it features the flexibility of one or two bedrooms and one bathroom, allowing you to personalize the space to fit your lifestyle.

Step inside to an inviting, open-concept kitchen and family room filled with natural light. The kitchen is designed with modern features, including upgraded cabinetry, granite countertops, stainless steel appliances, and a sleek pull-out faucet. Whether you're cooking a meal or entertaining friends, this space is both functional and stylish.

The primary bedroom, tucked away at the back of the home, provides privacy and includes a spacious walk-in closet for all your storage needs. The bathroom has been upgraded for comfort, featuring a large fiberglass shower, raised-height vanity, and elegant finishes that bring a spa-like feel to your daily routine.

A dedicated laundry room adds convenience to everyday life, and with custom interior details like upgraded baseboards, stylish door options, and coordinated hardware, the Fletcher floorplan feels polished from top to bottom. Designed for both comfort and practicality, this home is the perfect place to relax, gather, and make your own.