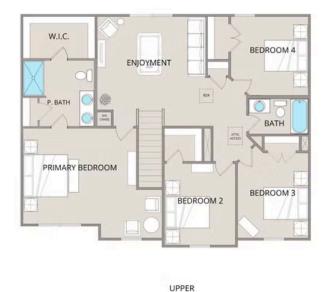

Upstairs, the primary suite is a true retreat with a private bath, raised-height vanity with granite tops, and a spacious walk-in closet. The versatile loft is perfect for a homework station, reading nook, or even an additional great room. Plus, you have the option to move the utility room upstairs for added convenience!