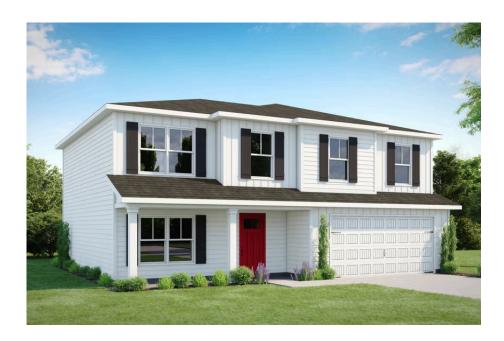

## Fairview Florence

Priced From \$267,990

**1 Exterior Styles Available** 

\_ 2,158+ Sq. Ft.

4 Bedrooms

2.5 Bathrooms

🖴 2 Car Garage

The Fairview is a spacious 4-bedroom, 2.5-bath home that blends open-concept living with thoughtful design. It's become a favorite among homeowners—so much so that we made it one of our model homes!