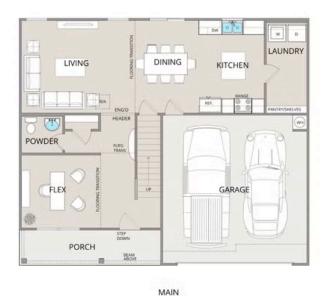

The first floor keeps conversations flowing with a seamless layout connecting the kitchen, breakfast room, and great room. Staggered-height cabinets, granite countertops, a sleek pull-out faucet, and stainless steel appliances make the kitchen both stylish and functional. A beaded garage door and decorative front door add curb appeal, while inside, natural light and modern finishes create a warm and inviting atmosphere.