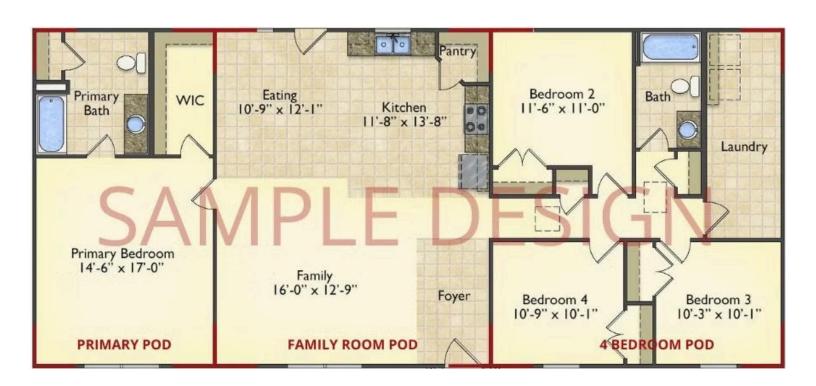

# Call for Price

11 Exterior Styles Available

📇 1 - 6 Bedrooms

<equation-block>

DesignByU! Our newest DesignByU Plan System is a unique and cost effective solution with the PRIMARY focus being the ability to Personally Design YOUR Dream Home using our plan pieces or pre-designed home sections. With this DesignByU concept, there are a wide range of plan pieces for you to assemble to create a unique floor plan that best fits YOUR family and YOUR budget. There are hundreds of variations allowing you to piece together your Dream Home!

This method of design is a NEW and Innovative way to personalize your home. No more starting from scratch on a plan or trying to re-configure a singular floorplan to work for your family and budget. Using predesigned and inter-connecting home parts, our DesignByU System gives you the ability to assemble/design the home that you want and the home that is RIGHT for you!