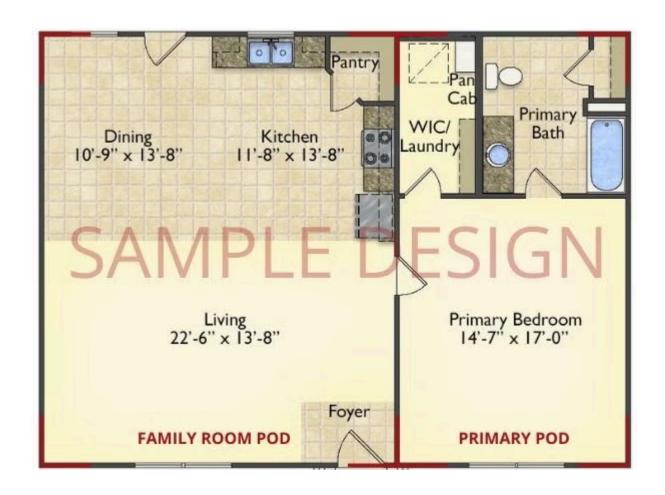

# Call for Price

11 Exterior Styles Available

📇 1 - 6 Bedrooms

<equation-block>

DesignByU! Our newest DesignByU Plan System is a unique and cost effective solution with the PRIMARY focus being the ability to Personally Design YOUR Dream Home using our plan pieces or pre-designed home sections. With this DesignByU concept, there are a wide range of plan pieces for you to assemble to create a unique floor plan that best fits YOUR family and YOUR budget. There are hundreds of variations allowing you to piece together your Dream Home!

This method of design is a NEW and Innovative way to personalize your home. No more starting from scratch on a plan or trying to re-configure a singular floorplan to work for your family and budget. Using predesigned and inter-connecting home parts, our DesignByU System gives you the ability to assemble/design the home that you want and the home that is RIGHT for you!