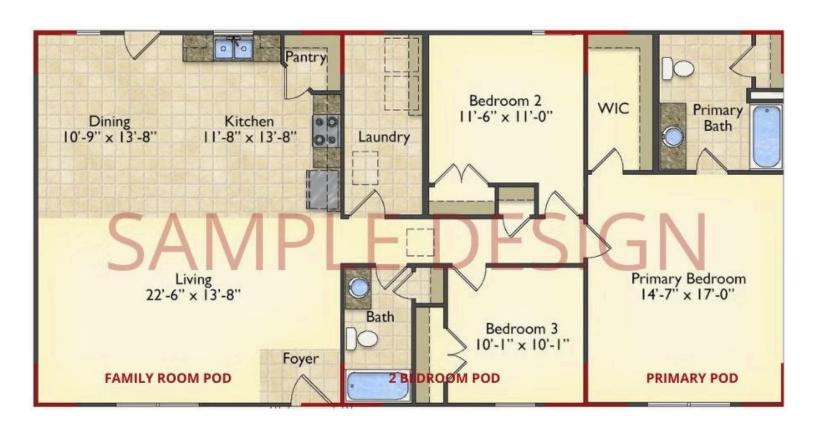

# Call for Price

11 Exterior Styles Available

📇 1 - 6 Bedrooms

<equation-block>

DesignByU! Our newest DesignByU Plan System is a unique and cost effective solution with the PRIMARY focus being the ability to Personally Design YOUR Dream Home using our plan pieces or pre-designed home sections. With this DesignByU concept, there are a wide range of plan pieces for you to assemble to create a unique floor plan that best fits YOUR family and YOUR budget. There are hundreds of variations allowing you to piece together your Dream Home!

This method of design is a NEW and Innovative way to personalize your home. No more starting from scratch on a plan or trying to re-configure a singular floorplan to work for your family and budget. Using predesigned and inter-connecting home parts, our DesignByU System gives you the ability to assemble/design the home that you want and the home that is RIGHT for you!