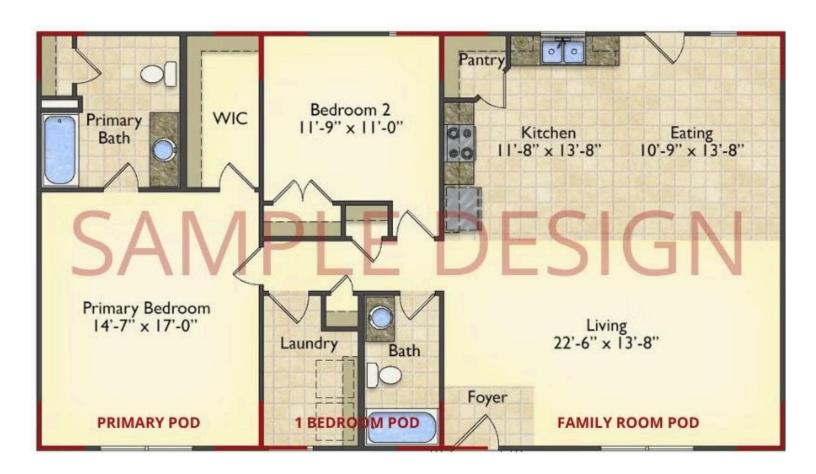

# Call for Price

11 Exterior Styles Available

📇 1 - 6 Bedrooms

<equation-block>

DesignByU! Our newest DesignByU Plan System is a unique and cost effective solution with the PRIMARY focus being the ability to Personally Design YOUR Dream Home using our plan pieces or pre-designed home sections. With this DesignByU concept, there are a wide range of plan pieces for you to assemble to create a unique floor plan that best fits YOUR family and YOUR budget. There are hundreds of variations allowing you to piece together your Dream Home!

This method of design is a NEW and Innovative way to personalize your home. No more starting from scratch on a plan or trying to re-configure a singular floorplan to work for your family and budget. Using predesigned and inter-connecting home parts, our DesignByU System gives you the ability to assemble/design the home that you want and the home that is RIGHT for you!