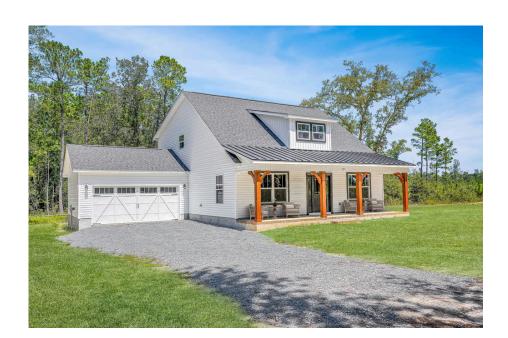

## Beaufort

\$255,990

**3 Exterior Styles Available** 

பு 1,988+ Sq. Ft.

3 Bedrooms

The Beaufort is a spectacular plan for those who are looking for elegance and comfort. From the high ceilings and open layout design to the abundance of natural light, no detail has been overlooked in the creation of this stunning home. Everyday life is sure to revolve around the open kitchen, dining, and great room. Here you can gather with loved ones and host guests as you cook up a nice comfort food meal in the large gourmet kitchen with an island is a perfect for gathering family and friends.

The layout extends to the second-floor bonus room which could be used to fit any of your needs, whether you're envisioning a home office, a playroom or a second living area. There is plenty of space for everyone to spread out and relax with three spacious bedrooms and 2.5 baths. At the end of your day, you can retire to your luxe primary suite with your large private bath that includes a shower/tub combo. As you might expect, the list of extra features is long and impressive. Add a covered front porch to enjoy time outdoors with a refreshing glass of lemonade! The options are endless with The Beaufort.

## **Beaufort** Florence

This brochure likely depicts actual pictures of homes that were personalized for their owners by Red Door Homes, so what is pictured may not be the Included Feature version of this Home Plan or even be an actual depiction of size, etc. due to available structural changes. Furthermore, Red Door Homes reserves the right to make changes or updates to home plans at any time, so the best information can be learned by speaking with one of our Dream Home Consultants to better understand what we have available, how you can personalize the home to your liking, and create your own Dream Home.