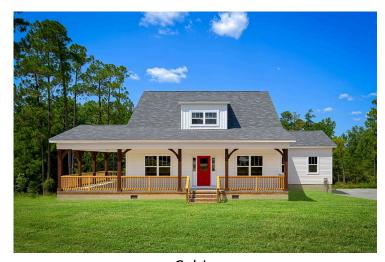

## Beaufort

\$255,990

**3 Exterior Styles Available** 

பு 1,988+ Sq. Ft.

3 Bedrooms

The Beaufort is a spectacular plan for those who are looking for elegance and comfort. From the high ceilings and open layout design to the abundance of natural light, no detail has been overlooked in the creation of this stunning home. Everyday life is sure to revolve around the open kitchen, dining, and great room. Here you can gather with loved ones and host guests as you cook up a nice comfort food meal in the large gourmet kitchen with an island is a perfect for gathering family and friends.

The layout extends to the second-floor bonus room which could be used to fit any of your needs, whether you're envisioning a home office, a playroom or a second living area. There is plenty of space for everyone to spread out and relax with three spacious bedrooms and 2.5 baths. At the end of your day, you can retire to your luxe primary suite with your large private bath that includes a shower/tub combo. As you might expect, the list of extra features is long and impressive. Add a covered front porch to enjoy time outdoors with a refreshing glass of lemonade! The options are endless with The Beaufort.

## **Beaufort** Florence

This brochure likely depicts actual pictures of homes that were personalized for their owners by Red Door Homes, so what is pictured may not be the Included Feature version of this Home Plan or even be an actual depiction of size, etc. due to available structural changes. Furthermore, Red Door Homes reserves the right to make changes or updates to home plans at any time, so the best information can be learned by speaking with one of our Dream Home Consultants to better understand what we have available, how you can personalize the home to your liking, and create your own Dream Home.