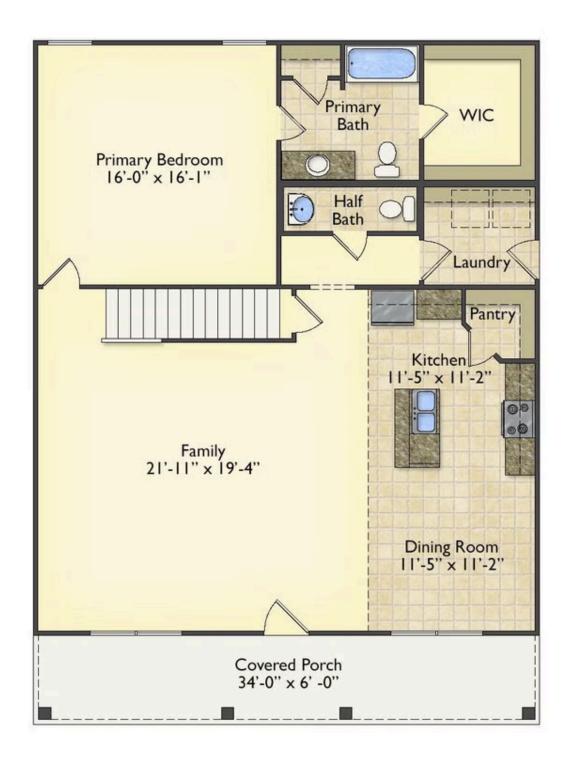

## Beaufort

\$255,990

**3 Exterior Styles Available** 

பு 1,988+ Sq. Ft.

3 Bedrooms

The Beaufort is a spectacular plan for those who are looking for elegance and comfort. From the high ceilings and open layout design to the abundance of natural light, no detail has been overlooked in the creation of this stunning home. Everyday life is sure to revolve around the open kitchen, dining, and great room. Here you can gather with loved ones and host guests as you cook up a nice comfort food meal in the large gourmet kitchen with an island is a perfect for gathering family and friends.

The layout extends to the second-floor bonus room which could be used to fit any of your needs, whether you're envisioning a home office, a playroom or a second living area. There is plenty of space for everyone to spread out and relax with three spacious bedrooms and 2.5 baths. At the end of your day, you can retire to your luxe primary suite with your large private bath that includes a shower/tub combo. As you might expect, the list of extra features is long and impressive. Add a covered front porch to enjoy time outdoors with a refreshing glass of lemonade! The options are endless with The Beaufort.