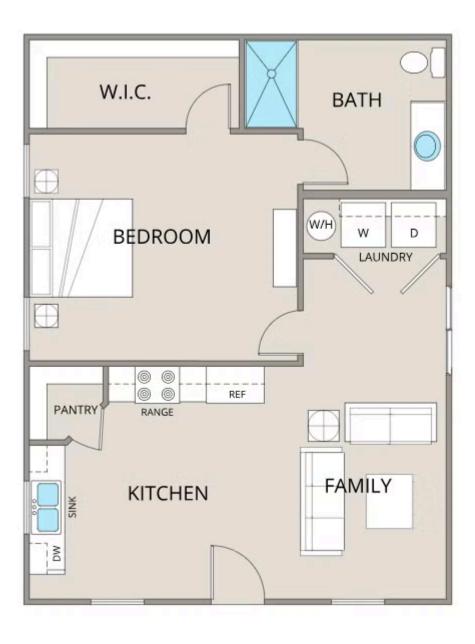

Priced From **\$108,990** 

**5 Exterior Styles Available** 

₁□ 768+ Sq. Ft.

- 📇 1 2 Bedrooms
- 💮 1 Bathrooms

A warm welcome to the "Avery" floorplan: a cozy yet functional living space perfect for individuals or small families. With 768 square feet, it offers flexibility with either one or two bedrooms and one bathroom, making it suitable for various lifestyles.

Upon entering, you'll find yourself in an open-concept kitchen and family room, where natural light pours in, creating an inviting atmosphere. The kitchen is equipped with modern amenities and ample counter space, ideal for both cooking and entertaining.

Tucked away at the back of the house is the bedroom, strategically placed to maximize space and privacy. The primary bedroom boasts a spacious walk-in closet, providing plenty of storage for your belongings.

Convenience is key in the Avery floorplan, as it includes a dedicated laundry room, making chores a breeze. Whether you're starting your day or winding down in the evening, this thoughtfully designed layout offers comfort and functionality for everyday living.