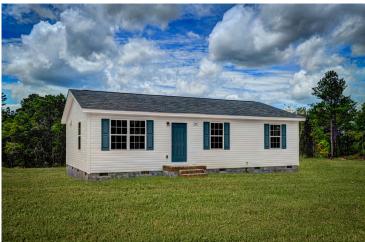

## Aspen

\$148,990

**2 Exterior Styles Available** 

\_ 1,176+ Sq. Ft.

**3 Bedrooms** 

2 Bathrooms

The Aspen is a cozy, one-story plan with an open layout that is bright and welcoming and invites you to easily flow from one space into the next. This plan offers 3 bedrooms and 2 full baths with a spacious great room that opens up to the eat-in kitchen. Personalize this plan to turn this kitchen into your own luxury kitchen perfect for entertaining. You can even add a garage, or a covered porch to wake up and watch the sunrise with a cup of joe. With endless opportunities, you can turn this versatile plan into your own dream home.