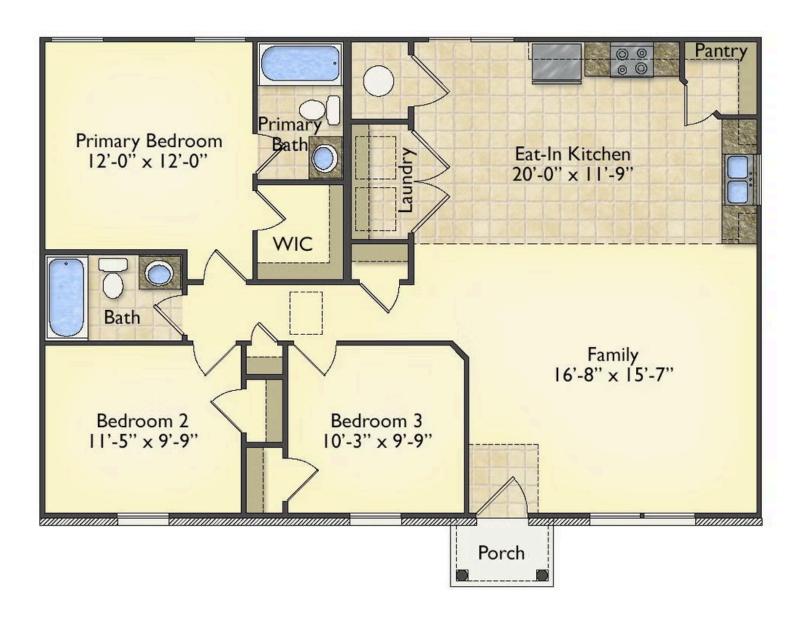

## Aspen

\$148,990

**2 Exterior Styles Available** 

\_ 1,176+ Sq. Ft.

**3 Bedrooms** 

2 Bathrooms

The Aspen is a cozy, one-story plan with an open layout that is bright and welcoming and invites you to easily flow from one space into the next. This plan offers 3 bedrooms and 2 full baths with a spacious great room that opens up to the eat-in kitchen. Personalize this plan to turn this kitchen into your own luxury kitchen perfect for entertaining. You can even add a garage, or a covered porch to wake up and watch the sunrise with a cup of joe. With endless opportunities, you can turn this versatile plan into your own dream home.