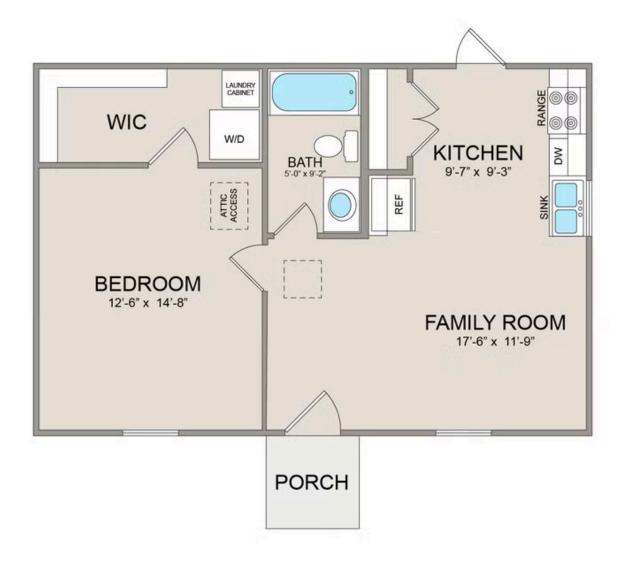

## Tucker

Priced From **\$92,990** 

4 Exterior Styles Available

- \_□ 600+ Sq. Ft.
- 📇 1 Bedrooms
- 💮 1 Bathrooms

Say hello to the "Tucker"- a cozy one-bedroom, one-bathroom home spanning 600 square feet. Despite its small size, it offers all the comforts you need, with an open living space, full kitchen, and a private primary bedroom.

This compact home brings numerous advantages, including lower maintenance costs and an efficient use of space. It's the perfect option for keeping a family member close while still providing them with their own space and independence or perhaps for your forever home downsizing is a top priority. is the perfect blend of convenience and comfort.

Whether you're keeping family close or embracing a simpler lifestyle, this home offers a cozy space for all.

All square footage is approximate. Renderings are artist's conceptions and may vary slightly from the actual home. Homes may be built in reverse of plans shown, depending on site conditions. Minor architectural changes may be made occasionally at the option of the builder. Please contact your Sales Consultant for details.