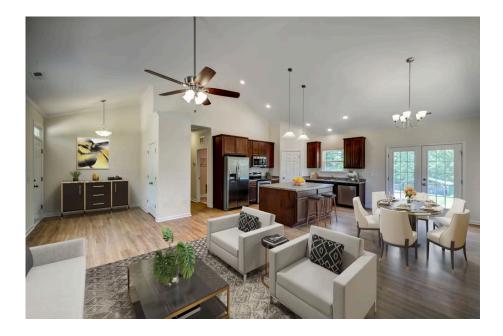

## Priced From **\$181,990**

- **4 Exterior Styles Available**
- \_□ 1,428+ Sq. Ft.
- Bedrooms
- 💮 2 Bathrooms

If you're looking for Southern charm and comfortable living, the Southport is the perfect fit! This beautiful plan was designed with you in mind whether you're relaxing at the end of the day or gathering with family and loved ones for an evening of fun and games. There are 3 bedrooms and 2 bathrooms throughout this cozy floor plan. The heart of the home is sure to be the large eat in kitchen with optional island that opens up to the beautiful great room. This is the perfect space for entertaining, or relaxing and watching the game. The covered front porch is the perfect spot to catch up with conversation on a sunny summer day with a cool pitcher of sweet tea. At the end of the day, retire to the primary suite where you can enjoy a luxurious primary bath and walk-in closet. This floor plan is the perfect fit for your Southern farmhouse dreams and can be customized to fulfill all your needs!