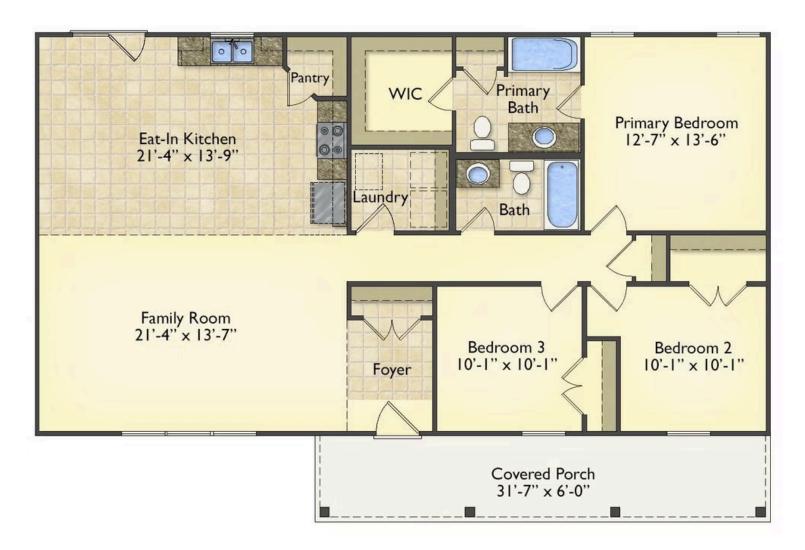

## Southport

All square footage is approximate. Renderings are artist's conceptions and may vary slightly from the actual home. Homes may be built in reverse of plans shown, depending on site conditions. Minor architectural changes may be made occasionally at the option of the builder. Please contact your Sales Consultant for details.