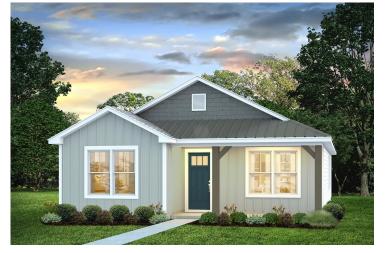

## Pine Darlington



\$159,990

**3 Exterior Styles Available** 

\_ 1,260+ Sq. Ft.

3 Bedrooms

🚊 2 Bathrooms

This charming floor plan creates the perfect space for relaxing and watching the game, or hosting an evening with family and loved ones. Just imagine coming home and enjoying a warm summer evening from the comfort of your front porch. The Pine offers 3 bedrooms and 2 bathrooms including a primary suite with a beautiful bathroom and walk-in closet. The spacious great room opens up to the dining room and kitchen with an optional kitchen island that creates the perfect place to spend an evening with the kids or hosting game night with your friends. This floor plan is customizable to meet your needs and fulfill all your dreams.



## **Pine** Darlington





Classic Craftsman





Farmhouse



## Pine Darlington