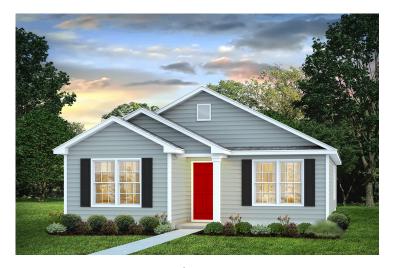

## Pine Darlington



\$159,990

**3 Exterior Styles Available** 

\_ 1,260+ Sq. Ft.

3 Bedrooms

🚊 2 Bathrooms

This charming floor plan creates the perfect space for relaxing and watching the game, or hosting an evening with family and loved ones. Just imagine coming home and enjoying a warm summer evening from the comfort of your front porch. The Pine offers 3 bedrooms and 2 bathrooms including a primary suite with a beautiful bathroom and walk-in closet. The spacious great room opens up to the dining room and kitchen with an optional kitchen island that creates the perfect place to spend an evening with the kids or hosting game night with your friends. This floor plan is customizable to meet your needs and fulfill all your dreams.



## **Pine** Darlington





Classic Craftsman





Farmhouse



## Pine Darlington