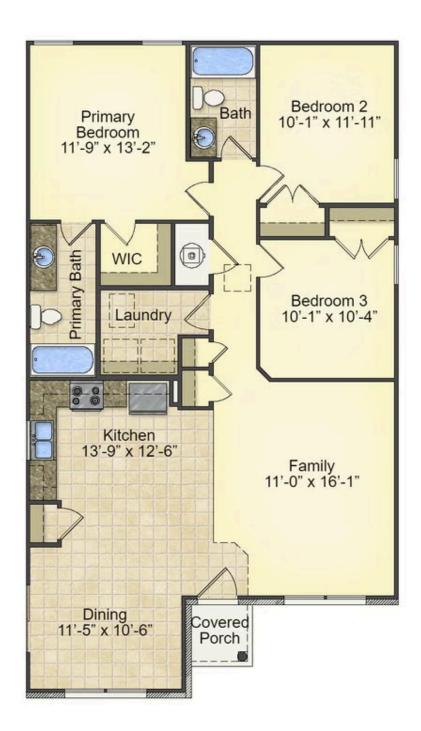

## Pine Darlington

\$159,990

**3 Exterior Styles Available** 

\_ 1,260+ Sq. Ft.

3 Bedrooms

🚊 2 Bathrooms

This charming floor plan creates the perfect space for relaxing and watching the game, or hosting an evening with family and loved ones. Just imagine coming home and enjoying a warm summer evening from the comfort of your front porch. The Pine offers 3 bedrooms and 2 bathrooms including a primary suite with a beautiful bathroom and walk-in closet. The spacious great room opens up to the dining room and kitchen with an optional kitchen island that creates the perfect place to spend an evening with the kids or hosting game night with your friends. This floor plan is customizable to meet your needs and fulfill all your dreams.