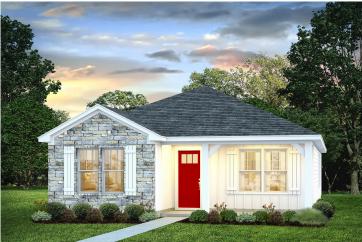

## Pine Darlington



\$159,990

**3 Exterior Styles Available** 

\_ 1,260+ Sq. Ft.

3 Bedrooms

🚊 2 Bathrooms

This charming floor plan creates the perfect space for relaxing and watching the game, or hosting an evening with family and loved ones. Just imagine coming home and enjoying a warm summer evening from the comfort of your front porch. The Pine offers 3 bedrooms and 2 bathrooms including a primary suite with a beautiful bathroom and walk-in closet. The spacious great room opens up to the dining room and kitchen with an optional kitchen island that creates the perfect place to spend an evening with the kids or hosting game night with your friends. This floor plan is customizable to meet your needs and fulfill all your dreams.



## **Pine** Darlington





Classic Craftsman





Farmhouse



## Pine Darlington