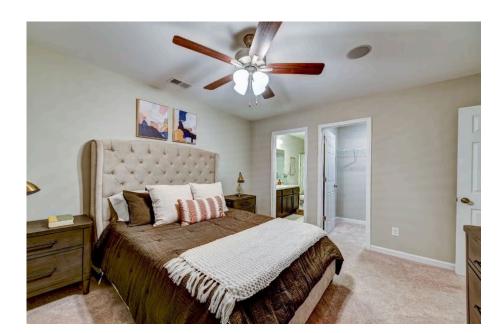

## Pine Darlington

\$159,990

**3 Exterior Styles Available** 

\_ 1,260+ Sq. Ft.

3 Bedrooms

🚊 2 Bathrooms

This charming floor plan creates the perfect space for relaxing and watching the game, or hosting an evening with family and loved ones. Just imagine coming home and enjoying a warm summer evening from the comfort of your front porch. The Pine offers 3 bedrooms and 2 bathrooms including a primary suite with a beautiful bathroom and walk-in closet. The spacious great room opens up to the dining room and kitchen with an optional kitchen island that creates the perfect place to spend an evening with the kids or hosting game night with your friends. This floor plan is customizable to meet your needs and fulfill all your dreams.