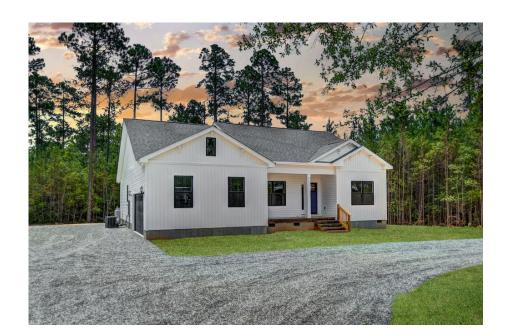

## Lexington Darlington

\$240,990

**5 Exterior Styles Available** 

\_ 2,054+ Sq. Ft.

4 Bedrooms

**2 Car Garage** 

Welcome home to the Lexington where timeless elegance, contemporary Southern comfort and flexibility are perfectly combined. This popular plan is designed for laid-back living, and provides space to work from home, room to accommodate in-laws and entertain guests and it could all be yours.

## Lexington Darlington

Classic

Brick

Farmhouse

Modern

All square footage is approximate. Renderings are artist's conceptions and may vary slightly from the actual home. Homes may be built in reverse of plans shown, depending on site conditions. Minor architectural changes may be made occasionally at the option of the builder. Please contact your Sales Consultant for details.