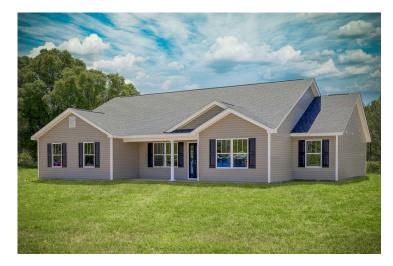

## Lexington Darlington

\$240,990

**5 Exterior Styles Available** 

\_ 2,054+ Sq. Ft.

4 Bedrooms

**2 Car Garage** 

Welcome home to the Lexington where timeless elegance, contemporary Southern comfort and flexibility are perfectly combined. This popular plan is designed for laid-back living, and provides space to work from home, room to accommodate in-laws and entertain guests and it could all be yours.

## Lexington Darlington

Classic

Brick

Farmhouse

Modern

All square footage is approximate. Renderings are artist's conceptions and may vary slightly from the actual home. Homes may be built in reverse of plans shown, depending on site conditions. Minor architectural changes may be made occasionally at the option of the builder. Please contact your Sales Consultant for details.