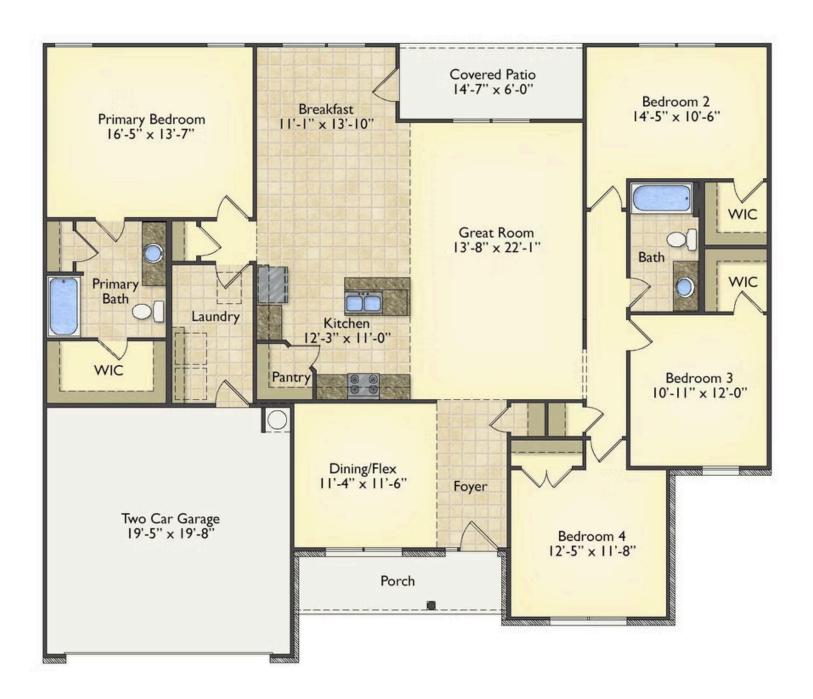

## Lexington Darlington

\$240,990

**5 Exterior Styles Available** 

\_ 2,054+ Sq. Ft.

4 Bedrooms

**2 Car Garage** 

Welcome home to the Lexington where timeless elegance, contemporary Southern comfort and flexibility are perfectly combined. This popular plan is designed for laid-back living, and provides space to work from home, room to accommodate in-laws and entertain guests and it could all be yours.

Imagine gathering with loved ones in the light-filled and spacious family room in an open design that embraces the kitchen and breakfast room. The gourmet kitchen is ready to be customized to suit your needs, plus there's a formal dining room and a covered patio with the freedom to expand and create your dream home.

At the end of the day, you can retire to your private primary suite with a walk-in closet and a primary bath. The three secondary bedrooms have generous closets and there's a central full bath for added convenience. Completing this sensational 2,054 sqft plan is a large laundry room, a flex room which could be your dream study, guest suite or playroom, the choice is all yours when it comes to the Lexington.