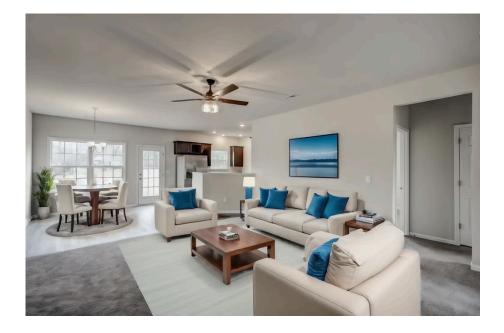

## Priced From **\$196,990**

**3 Exterior Styles Available** 

- \_ 1,608+ Sq. Ft.
- Bedrooms
- 💮 2 Bathrooms
- 👝 2 Car Garage

The Hanover is the perfect plan for those looking for a cozy home with a spacious open design. This home features 3 bedrooms and 2 baths, with a primary suite that features a walk-in closet and private bath.

With a busy life, having a cozy great room that leads into the kitchen is the perfect way to spend time with family after a long day of work. This floor plan has something for everyone and is completely customizable to create your very own dream home. The utility room is conveniently located just off the kitchen to allow you to stay connected to the main heart of the house. The Hanover features an additional room that could be made into the library you've always wanted or turned into a 4th bedroom for the growing family.