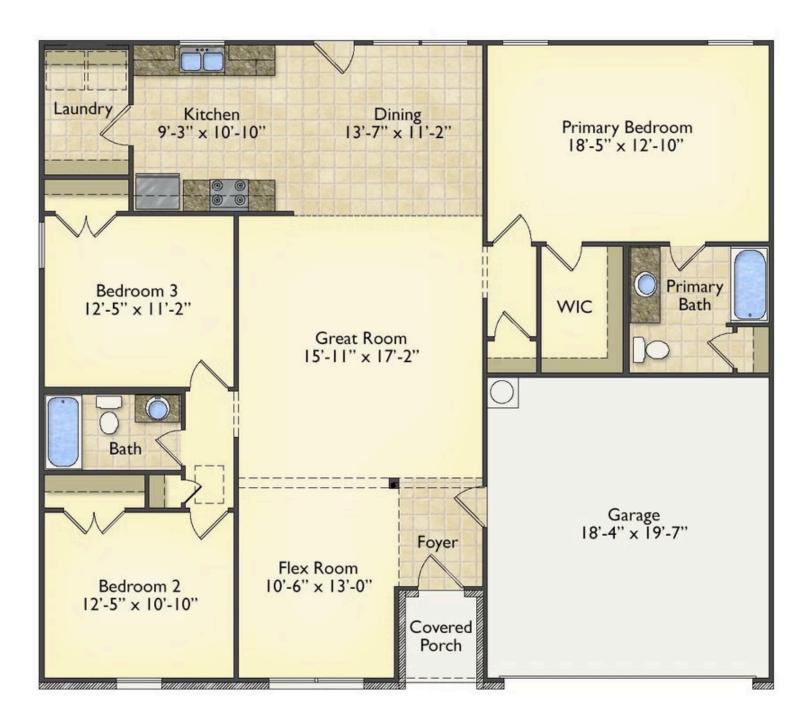

## Priced From **\$196,990**

**3 Exterior Styles Available** 

- \_ 1,608+ Sq. Ft.
- Bedrooms
- 💮 2 Bathrooms
- 👝 2 Car Garage

The Hanover is the perfect plan for those looking for a cozy home with a spacious open design. This home features 3 bedrooms and 2 baths, with a primary suite that features a walk-in closet and private bath.

With a busy life, having a cozy great room that leads into the kitchen is the perfect way to spend time with family after a long day of work. This floor plan has something for everyone and is completely customizable to create your very own dream home. The utility room is conveniently located just off the kitchen to allow you to stay connected to the main heart of the house. The Hanover features an additional room that could be made into the library you've always wanted or turned into a 4th bedroom for the growing family.