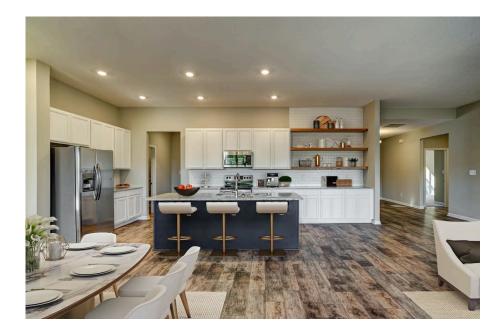

## Priced From \$286,990

**3 Exterior Styles Available** 

- \_ 2,525+ Sq. Ft.
- 📇 4 Bedrooms
- 🚊 2 Bathrooms
- 👝 2 Car Garage

Say hello to your very own dream home. The Brunswick is a stunning 4 bedroom, 2 bath home bursting with possibility. Picture yourself winding down in your spacious primary suite and slipping into a bubble bath in your private primary bathroom. Looking for an office at home or need an extra room for visiting guests? This versatile split-bedroom plan has an optional 5th room for that and more! Spend your morning enjoying a cup of Joe from your breakfast bar in your large eat in kitchen with an island and later enjoy a quiet evening on your covered porch out back. If you can dream it, we can create it.