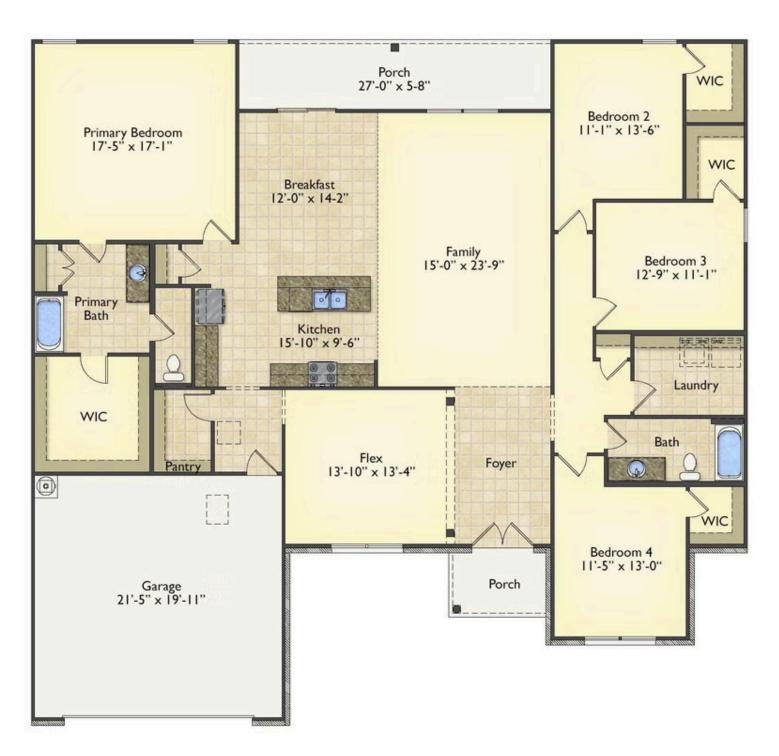

## Priced From \$286,990

**3 Exterior Styles Available** 

- \_ 2,525+ Sq. Ft.
- 📇 4 Bedrooms
- 🚊 2 Bathrooms
- 👝 2 Car Garage

Say hello to your very own dream home. The Brunswick is a stunning 4 bedroom, 2 bath home bursting with possibility. Picture yourself winding down in your spacious primary suite and slipping into a bubble bath in your private primary bathroom. Looking for an office at home or need an extra room for visiting guests? This versatile split-bedroom plan has an optional 5th room for that and more! Spend your morning enjoying a cup of Joe from your breakfast bar in your large eat in kitchen with an island and later enjoy a quiet evening on your covered porch out back. If you can dream it, we can create it.

All square footage is approximate. Renderings are artist's conceptions and may vary slightly from the actual home. Homes may be built in reverse of plans shown, depending on site conditions. Minor architectural changes may be made occasionally at the option of the builder. Please contact your Sales Consultant for details.