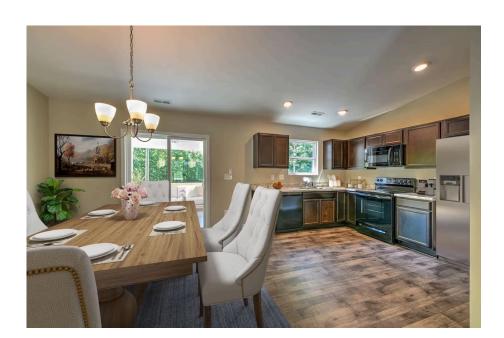

## Tynedale

\$168,990

**2 Exterior Styles Available** 

\_ 1,326+ Sq. Ft.

3 Bedrooms

This charming floor plan creates the perfect space for spending the night in and relaxing, or entertaining family and loved ones. The Tynedale offers 3 bedrooms and 2 bathrooms including a primary suite with a stunning bathroom and walk-in closet. The heart of the home is the great room with a vaulted ceiling that opens up to a beautiful kitchen and dining room. Add a covered porch to enjoy summer night grilling out with family and loved ones or create a storage space with the option to add a garage. This floor plan is customizable to meet your needs and fulfill all your dreams.