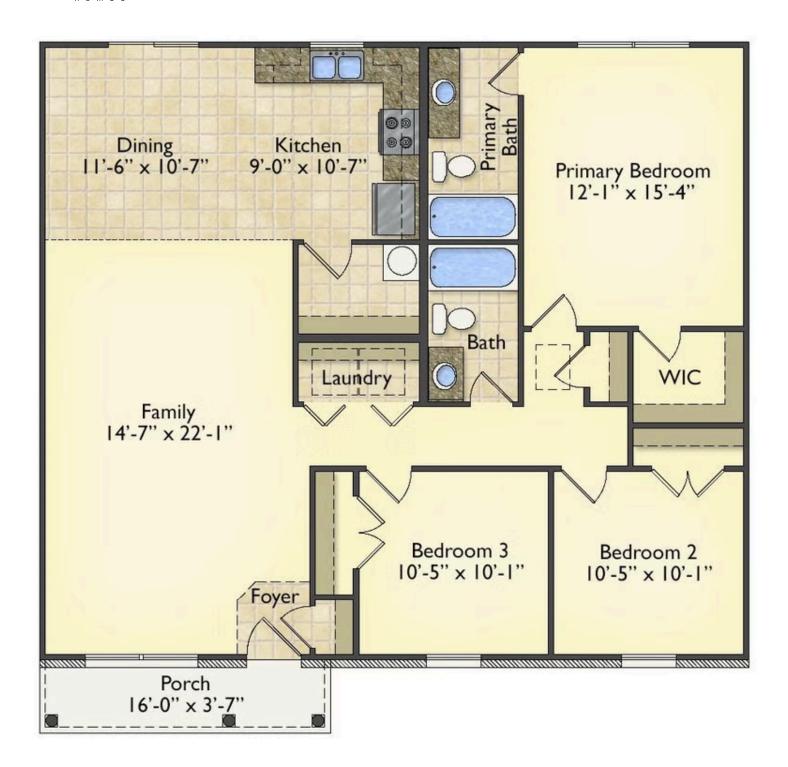

## Tynedale

\$168,990

**2 Exterior Styles Available** 

\_ 1,326+ Sq. Ft.

3 Bedrooms

This charming floor plan creates the perfect space for spending the night in and relaxing, or entertaining family and loved ones. The Tynedale offers 3 bedrooms and 2 bathrooms including a primary suite with a stunning bathroom and walk-in closet. The heart of the home is the great room with a vaulted ceiling that opens up to a beautiful kitchen and dining room. Add a covered porch to enjoy summer night grilling out with family and loved ones or create a storage space with the option to add a garage. This floor plan is customizable to meet your needs and fulfill all your dreams.