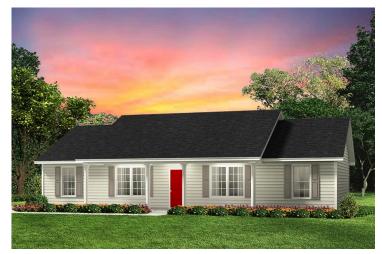

## Southport Horry

\$182,990

**2 Exterior Styles Available** 

\_ 1,428+ Sq. Ft.

**3 Bedrooms** 

2 Bathrooms

If you're looking for Southern charm and comfortable living, the Southport is the perfect fit! This beautiful plan was designed with you in mind whether you're relaxing at the end of the day or gathering with family and loved ones for an evening of fun and games. There are 3 bedrooms and 2 bathrooms throughout this cozy floor plan. The heart of the home is sure to be the large eat in kitchen with optional island that opens up to the beautiful great room. This is the perfect space for entertaining, or relaxing and watching the game. The covered front porch is the perfect spot to catch up with conversation on a sunny summer day with a cool pitcher of sweet tea. At the end of the day, retire to the primary suite where you can enjoy a luxurious primary bath and walk-in closet. This floor plan is the perfect fit for your Southern farmhouse dreams and can be customized to fulfill all your needs!

## Southport Horry

This brochure likely depicts actual pictures of homes that were personalized for their owners by Red Door Homes, so what is pictured may not be the Included Feature version of this Home Plan or even be an actual depiction of size, etc. due to available structural changes. Furthermore, Red Door Homes reserves the right to make changes or updates to home plans at any time, so the best information can be learned by speaking with one of our Dream Home Consultants to better understand what we have available, how you can personalize the home to your liking, and create your own Dream Home.