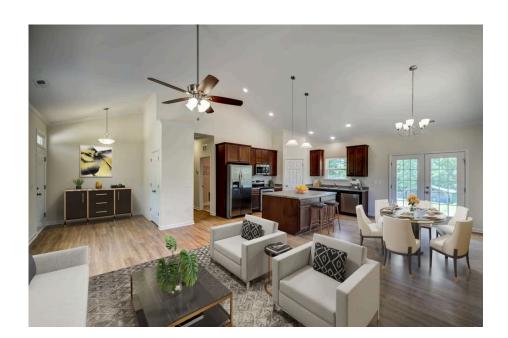

## Southport Horry

\$182,990

**2 Exterior Styles Available** 

\_ 1,428+ Sq. Ft.

**3 Bedrooms** 

2 Bathrooms

If you're looking for Southern charm and comfortable living, the Southport is the perfect fit! This beautiful plan was designed with you in mind whether you're relaxing at the end of the day or gathering with family and loved ones for an evening of fun and games. There are 3 bedrooms and 2 bathrooms throughout this cozy floor plan. The heart of the home is sure to be the large eat in kitchen with optional island that opens up to the beautiful great room. This is the perfect space for entertaining, or relaxing and watching the game. The covered front porch is the perfect spot to catch up with conversation on a sunny summer day with a cool pitcher of sweet tea. At the end of the day, retire to the primary suite where you can enjoy a luxurious primary bath and walk-in closet. This floor plan is the perfect fit for your Southern farmhouse dreams and can be customized to fulfill all your needs!

## Southport Horry

This brochure likely depicts actual pictures of homes that were personalized for their owners by Red Door Homes, so what is pictured may not be the Included Feature version of this Home Plan or even be an actual depiction of size, etc. due to available structural changes. Furthermore, Red Door Homes reserves the right to make changes or updates to home plans at any time, so the best information can be learned by speaking with one of our Dream Home Consultants to better understand what we have available, how you can personalize the home to your liking, and create your own Dream Home.