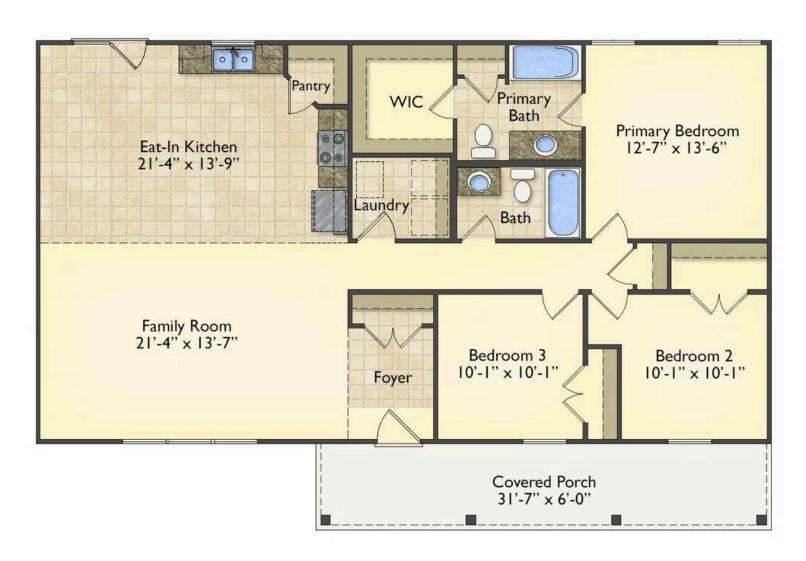

## Southport Horry

\$182,990

**2 Exterior Styles Available** 

\_ 1,428+ Sq. Ft.

**3 Bedrooms** 

2 Bathrooms

If you're looking for Southern charm and comfortable living, the Southport is the perfect fit! This beautiful plan was designed with you in mind whether you're relaxing at the end of the day or gathering with family and loved ones for an evening of fun and games. There are 3 bedrooms and 2 bathrooms throughout this cozy floor plan. The heart of the home is sure to be the large eat in kitchen with optional island that opens up to the beautiful great room. This is the perfect space for entertaining, or relaxing and watching the game. The covered front porch is the perfect spot to catch up with conversation on a sunny summer day with a cool pitcher of sweet tea. At the end of the day, retire to the primary suite where you can enjoy a luxurious primary bath and walk-in closet. This floor plan is the perfect fit for your Southern farmhouse dreams and can be customized to fulfill all your needs!