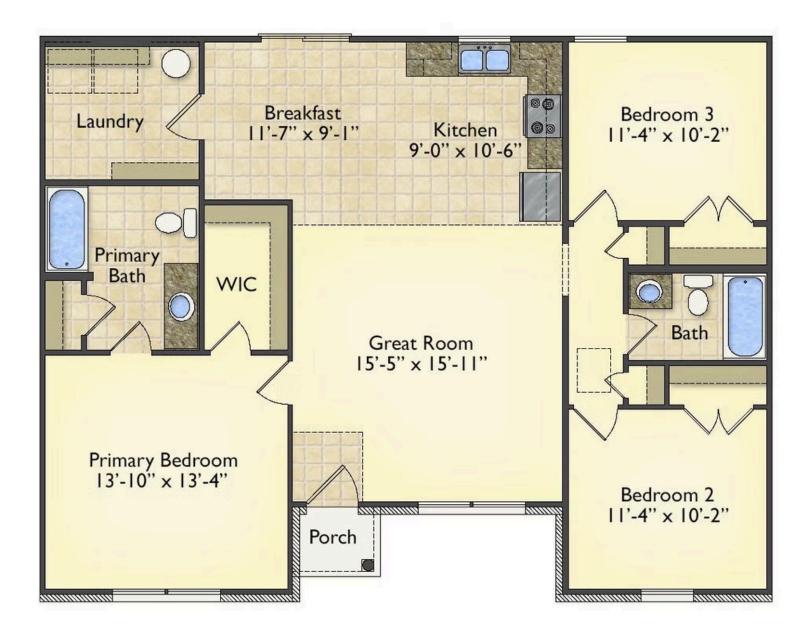

## Priced From **\$161,990**

**3 Exterior Styles Available** 

- \_□ 1,267+ Sq. Ft.
- Bedrooms
- 💮 2 Bathrooms

Imagine yourself relaxing in this wonderful split floor plan perfectly crafted for those who love to entertain. The open layout is bright and welcoming which invites you to easily flow from one space into the next. Large windows and vaulted ceiling in the great room allow plenty of natural light to illuminate the rooms with trendy flooring for a modern-day look and feel.

The heart of the layout is the kitchen, where those who love to cook will discover a large pantry to store all those comfort food ingredients. The pantry is also connected to the laundry room which makes it easy to multitask on your busy schedule. The kitchen overlooks both the cozy great room and the dining space, perfect for when you're hosting friends for a casual dinner. A sliding door opens out to the backyard where you can step into the sunshine and relish the peace and privacy as you share a meal with your family or simply start your day with a hot coffee in hand.

The three bedrooms are all large and filled with natural light including the spacious primary suite with a walk-in closet and a private bath. The secondary bedrooms can include extra features such as a ceiling fan or recessed lighting. A charming home where if you need extra storage a two-car garage can easily be added! Personalization is key to making this cozy home yours!