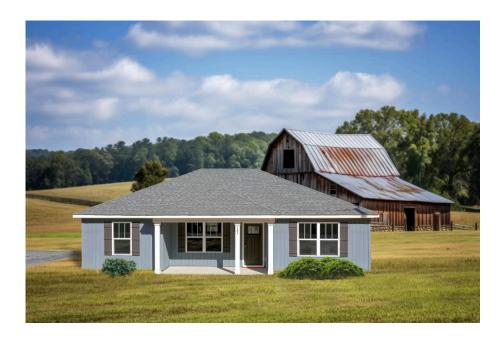

## Newport Horry

## Priced From **\$161,990**

**3 Exterior Styles Available** 

- \_□ 1,267+ Sq. Ft.
- Bedrooms
- 💮 2 Bathrooms

Imagine yourself relaxing in this wonderful split floor plan perfectly crafted for those who love to entertain. The open layout is bright and welcoming which invites you to easily flow from one space into the next. Large windows and vaulted ceiling in the great room allow plenty of natural light to illuminate the rooms with trendy flooring for a modern-day look and feel.