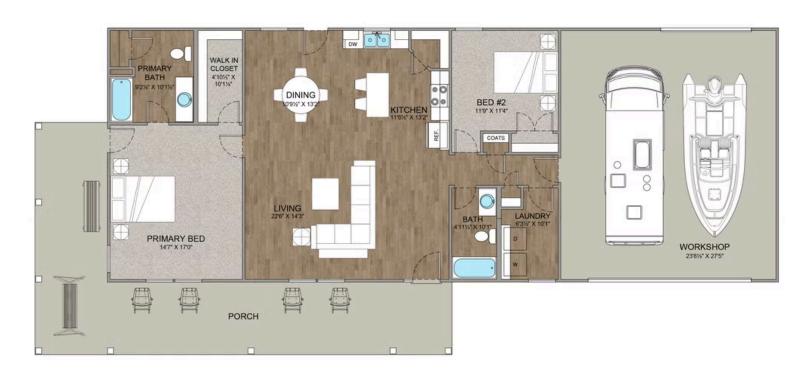

## Mustang Ranch Barndominium Horry

Priced From \$258,990

**2 Exterior Styles Available** 

\_ 1,400+ Sq. Ft.

2 Bedrooms

2 Bathrooms

2 Car Garage

The Mustang Ranch is a beautiful barndominium offering 1,400 square feet of heated living space, complete with 2 bedrooms and 2 bathrooms. The open-concept layout connects the living, dining, and kitchen areas, creating a warm and inviting space perfect for family time and entertaining. The soaring 12-foot ceilings enhance the home's spaciousness and charm. The home portion of this barndominium is part of our Design By U series, meaning that the home's floorplan can be easily modified with additional bedrooms and bathrooms, depending on you and your family's needs. One of the standout features of the Mustang Ranch is its 24′ x 28′ workspace/garage with an 18′ wide door. The 18′ door is also 10′ high to accommodate a farm tractor, boat or most RV's and it has a 10′x10′ garage door on the backside of the space for drive-thru capability!. The ceilings in the workspace/garage are 12′ high. Another lifestyle plus is its stunning wraparound porch, offering 509 square feet of outdoor living space. This expansive porch is perfect for relaxing, entertaining, or simply taking in the beauty of your surroundings. With its blend of practicality and style, the Mustang Ranch is an ideal choice for those dreaming of a cozy and functional home. Home plan photo may showcase choice flooring options.