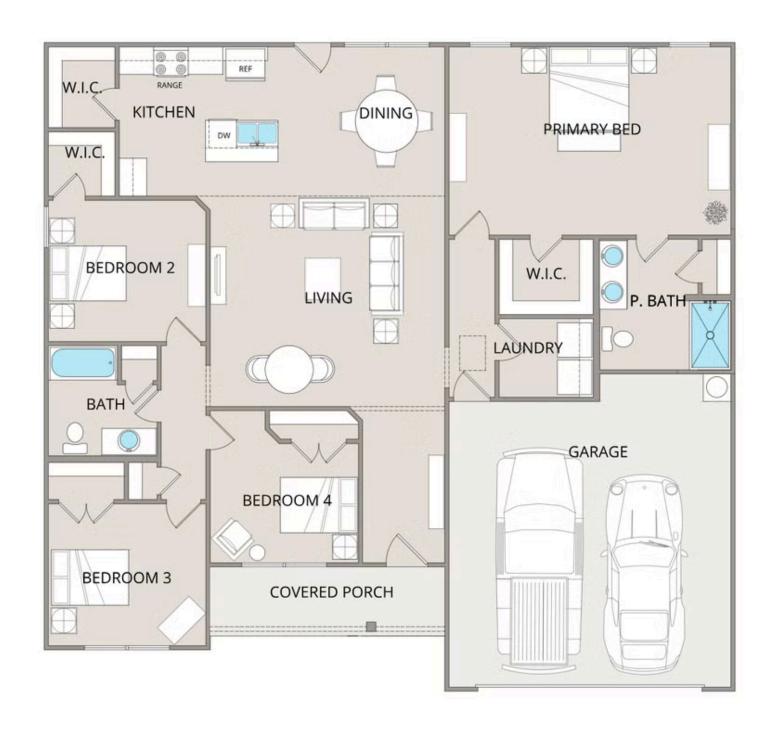

## Fountain Horry

Priced From \$236,990

**1 Exterior Styles Available** 

\_ 1,704+ Sq. Ft.

**4 Bedrooms** 

⇒ 2 Bathrooms

🖴 2 Car Garage

The Fountain combines modern elegance with relaxed living, offering a thoughtfully designed space that's ideal for entertaining or simply unwinding. With four bedrooms and two bathrooms, this home provides both flexibility and functionality to fit your lifestyle.

Designed with privacy in mind, the split-bedroom layout ensures a quiet retreat in the spacious primary suite, complete with a luxurious en-suite bathroom and walk-in closet. The open-concept kitchen flows seamlessly into the dining area and great room, creating a welcoming space perfect for gatherings or quiet nights in. With upgraded cabinetry, granite countertops, stainless steel appliances, and a sleek pull-out faucet, the kitchen is both stylish and practical.

For those who love outdoor living, the option to add a covered porch offers the perfect spot to sip coffee in the morning or relax at the end of the day. The fourth bedroom can easily be transformed into a home office, study, or playroom, giving you the flexibility to adapt the space to your needs.

With customization options and high-quality finishes—including upgraded baseboards, stylish interior doors, and coordinated hardware—the Fountain floorplan is designed to grow with you, offering the perfect balance of comfort, versatility, and modern design.