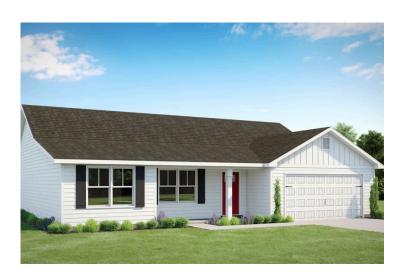

## Fountain Horry

Priced From \$236,990

**1 Exterior Styles Available** 

\_ 1,704+ Sq. Ft.

**4 Bedrooms** 

⇒ 2 Bathrooms

🖴 2 Car Garage

The Fountain combines modern elegance with relaxed living, offering a thoughtfully designed space that's ideal for entertaining or simply unwinding. With four bedrooms and two bathrooms, this home provides both flexibility and functionality to fit your lifestyle.

## Fountain Horry

This brochure likely depicts actual pictures of homes that were personalized for their owners by Red Door Homes, so what is pictured may not be the Included Feature version of this Home Plan or even be an actual depiction of size, etc. due to available structural changes. Furthermore, Red Door Homes reserves the right to make changes or updates to home plans at any time, so the best information can be learned by speaking with one of our Dream Home Consultants to better understand what we have available, how you can personalize the home to your liking, and create your own Dream Home.