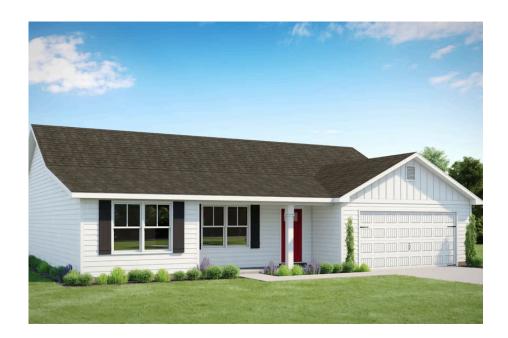

## Fountain Horry

Priced From \$236,990

**1 Exterior Styles Available** 

\_ 1,704+ Sq. Ft.

**4 Bedrooms** 

⇒ 2 Bathrooms

🖴 2 Car Garage

The Fountain combines modern elegance with relaxed living, offering a thoughtfully designed space that's ideal for entertaining or simply unwinding. With four bedrooms and two bathrooms, this home provides both flexibility and functionality to fit your lifestyle.

## Fountain Horry

This brochure likely depicts actual pictures of homes that were personalized for their owners by Red Door Homes, so what is pictured may not be the Included Feature version of this Home Plan or even be an actual depiction of size, etc. due to available structural changes. Furthermore, Red Door Homes reserves the right to make changes or updates to home plans at any time, so the best information can be learned by speaking with one of our Dream Home Consultants to better understand what we have available, how you can personalize the home to your liking, and create your own Dream Home.