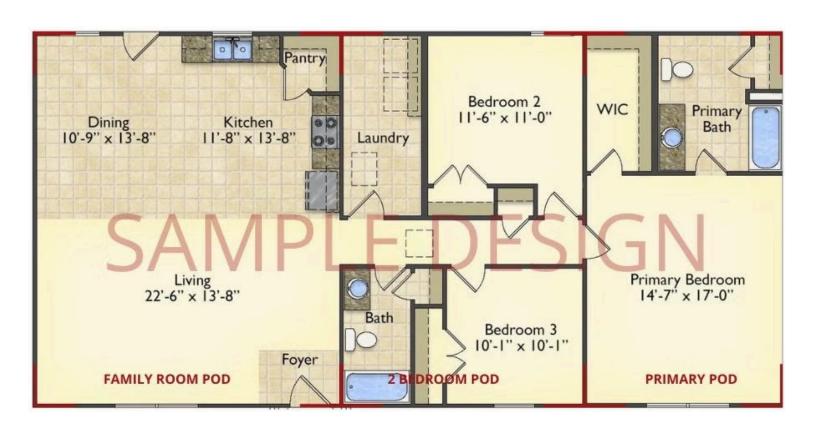

# Call for Price

11 Exterior Styles Available

\_ 983+ Sq. Ft.

📇 1 - 6 Bedrooms

🔒 1 - 3 Bathrooms

DesignByU! Our newest DesignByU Plan System is a unique and cost effective solution with the PRIMARY focus being the ability to Personally Design YOUR Dream Home using our plan pieces or pre-designed home sections. With this DesignByU concept, there are a wide range of plan pieces for you to assemble to create a unique floor plan that best fits YOUR family and YOUR budget. There are hundreds of variations allowing you to piece together your Dream Home!

This method of design is a NEW and Innovative way to personalize your home. No more starting from scratch on a plan or trying to re-configure a singular floorplan to work for your family and budget. Using predesigned and inter-connecting home parts, our DesignByU System gives you the ability to assemble/design the home that you want and the home that is RIGHT for you!