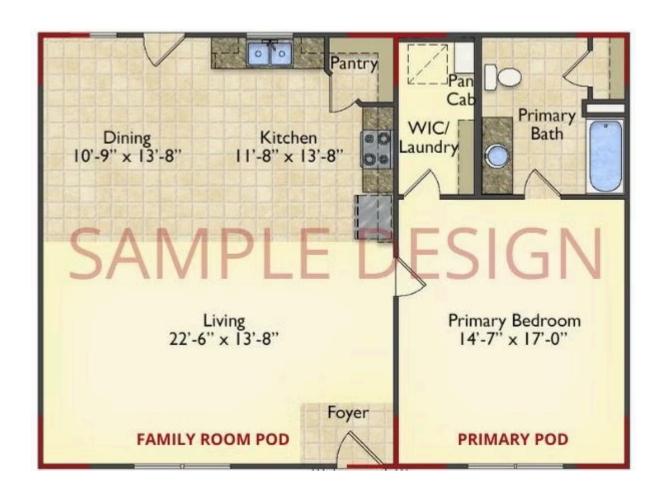

# Call for Price

11 Exterior Styles Available

\_ 983+ Sq. Ft.

📇 1 - 6 Bedrooms

🔒 1 - 3 Bathrooms

DesignByU! Our newest DesignByU Plan System is a unique and cost effective solution with the PRIMARY focus being the ability to Personally Design YOUR Dream Home using our plan pieces or pre-designed home sections. With this DesignByU concept, there are a wide range of plan pieces for you to assemble to create a unique floor plan that best fits YOUR family and YOUR budget. There are hundreds of variations allowing you to piece together your Dream Home!

This method of design is a NEW and Innovative way to personalize your home. No more starting from scratch on a plan or trying to re-configure a singular floorplan to work for your family and budget. Using predesigned and inter-connecting home parts, our DesignByU System gives you the ability to assemble/design the home that you want and the home that is RIGHT for you!