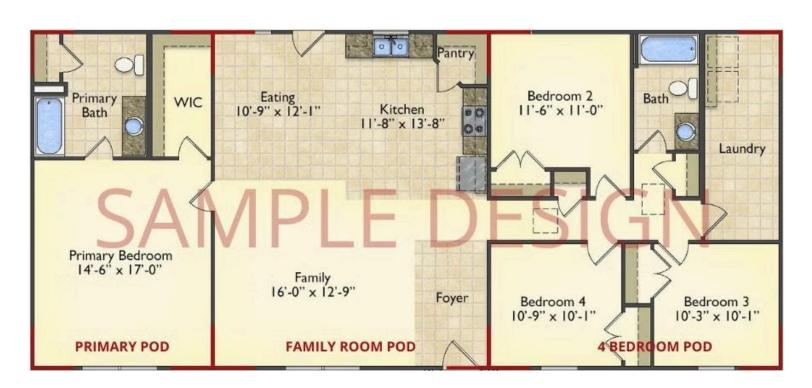

# Call for Price

11 Exterior Styles Available

\_ 983+ Sq. Ft.

📇 1 - 6 Bedrooms

🔒 1 - 3 Bathrooms

DesignByU! Our newest DesignByU Plan System is a unique and cost effective solution with the PRIMARY focus being the ability to Personally Design YOUR Dream Home using our plan pieces or pre-designed home sections. With this DesignByU concept, there are a wide range of plan pieces for you to assemble to create a unique floor plan that best fits YOUR family and YOUR budget. There are hundreds of variations allowing you to piece together your Dream Home!

This method of design is a NEW and Innovative way to personalize your home. No more starting from scratch on a plan or trying to re-configure a singular floorplan to work for your family and budget. Using predesigned and inter-connecting home parts, our DesignByU System gives you the ability to assemble/design the home that you want and the home that is RIGHT for you!