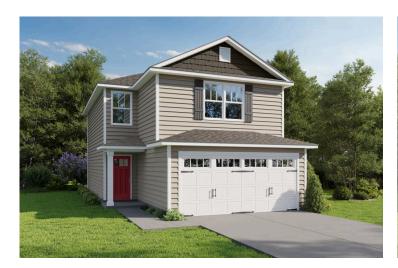

ge, all spread across 1539 square feet of living space.

Step inside to discover the inviting main floor, featuring an open-concept layout seamlessly blending the living, dining, and kitchen areas. Adjacent to the kitchen lies a convenient laundry room and a half bathroom, adding practicality to everyday living.

On the second floor, you'll find a spacious primary suite complete with a large walk-in closet for ample storage. Additionally, two more bedrooms offer plenty of room for family or guests, each equipped with its own spacious closet.

With its thoughtful design and comfortable living spaces, the "Conway" is the ideal retreat for those seeking both togetherness and functionality in their home. Imagine the "Conway" on build on your land, just the way you want it.



## Conway Horry





Craftsman Farmhouse



## Conway Horry





MAIN UPPER