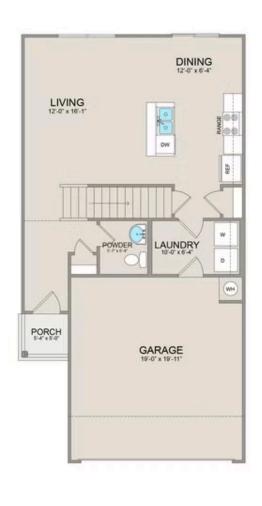

Step inside to discover the inviting main floor, featuring an open-concept layout seamlessly blending the living, dining, and kitchen areas. Adjacent to the kitchen lies a convenient laundry room and a half bathroom, adding practicality to everyday living.

On the second floor, you'll find a spacious primary suite complete with a large walk-in closet for ample storage. Additionally, two more bedrooms offer plenty of room for family or guests, each equipped with its own spacious closet.

## Conway Horry

MAIN UPPER