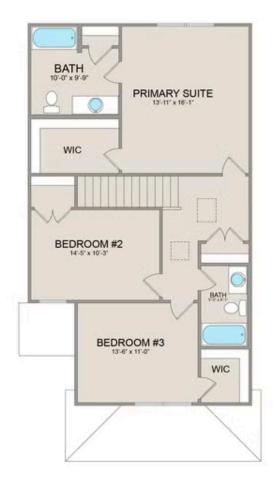

On the second floor, you'll find a spacious primary suite complete with a large walk-in closet for ample storage. Additionally, two more bedrooms offer plenty of room for family or guests, each equipped with its own spacious closet.