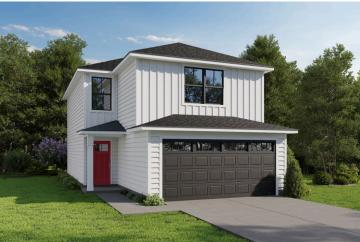

, all spread across 1539 square feet of living space.

Step inside to discover the inviting main floor, featuring an open-concept layout seamlessly blending the living, dining, and kitchen areas. Adjacent to the kitchen lies a convenient laundry room and a half bathroom, adding practicality to everyday living.

On the second floor, you'll find a spacious primary suite complete with a large walk-in closet for ample storage. Additionally, two more bedrooms offer plenty of room for family or guests, each equipped with its own spacious closet.

With its thoughtful design and comfortable living spaces, the "Conway" is the ideal retreat for those seeking both togetherness and functionality in their home. Imagine the "Conway" on build on your land, just the way you want it.



## Conway Horry





Craftsman Farmhouse



## Conway Horry





MAIN UPPER