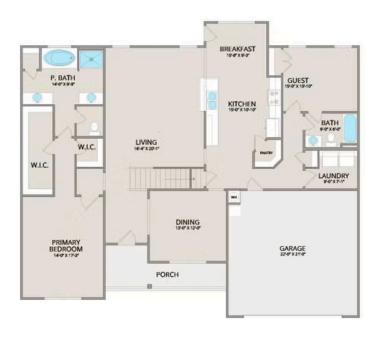

## Chapel Hill

MAIN UPPER

This brochure likely depicts actual pictures of homes that were personalized for their owners by Red Door Homes, so what is pictured may not be the Included Feature version of this Home Plan or even be an actual depiction of size, etc. due to available structural changes. Furthermore, Red Door Homes reserves the right to make changes or updates to home plans at any time, so the best information can be learned by speaking with one of our Dream Home Consultants to better understand what we have available, how you can personalize the home to your liking, and create your own Dream Home.

Step inside and enjoy the luxurious primary suite on the first floor, complete with two walk-in closets and a spa-like bathroom. The extended first-floor suite option now includes an additional bath, providing even more flexibility. The kitchen offers plenty of space for entertaining, while the covered rear porch is perfect for relaxing with your favorite beverage.

Upstairs, you'll find three spacious bedrooms, each with its own walk-in closet, along with a versatile bonus room available as a choice. Customize it as an office, craft room, or media haven. The new choice to add a full bath to the bonus room enhances its usability even further.