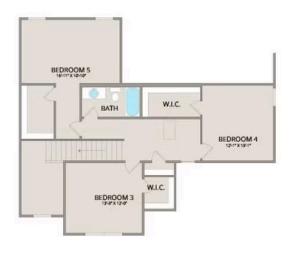

Upstairs, you'll find three spacious bedrooms, each with its own walk-in closet, along with a versatile bonus room available as a choice. Customize it as an office, craft room, or media haven. The new choice to add a full bath to the bonus room enhances its usability even further.

## Chapel Hill

MAIN UPPER

This brochure likely depicts actual pictures of homes that were personalized for their owners by Red Door Homes, so what is pictured may not be the Included Feature version of this Home Plan or even be an actual depiction of size, etc. due to available structural changes. Furthermore, Red Door Homes reserves the right to make changes or updates to home plans at any time, so the best information can be learned by speaking with one of our Dream Home Consultants to better understand what we have available, how you can personalize the home to your liking, and create your own Dream Home.