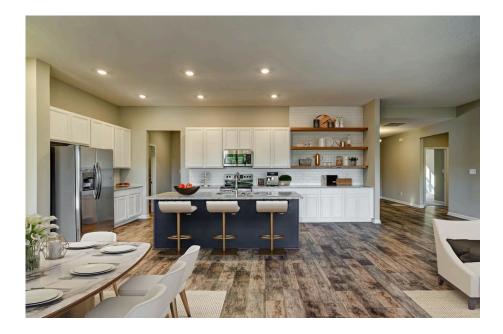

## Priced From \$295,990

**3 Exterior Styles Available** 

- \_ 2,525+ Sq. Ft.
- 📇 4 Bedrooms
- 🚊 2 Bathrooms
- 📇 2 Car Garage

Say hello to your very own dream home. The Brunswick is a stunning 4 bedroom, 2 bath home bursting with possibility. Picture yourself winding down in your spacious primary suite and slipping into a bubble bath in your private primary bathroom. Looking for an office at home or need an extra room for visiting guests? This versatile split-bedroom plan has an optional 5th room for that and more! Spend your morning enjoying a cup of Joe from your breakfast bar in your large eat in kitchen with an island and later enjoy a quiet evening on your covered porch out back. If you can dream it, we can create it.