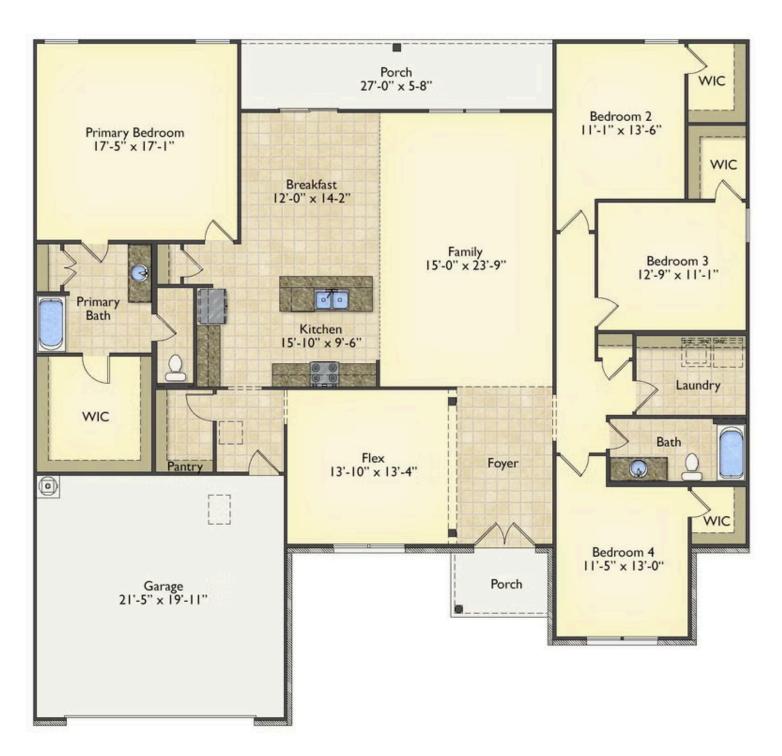

## Priced From \$295,990

**3 Exterior Styles Available** 

- \_ 2,525+ Sq. Ft.
- 📇 4 Bedrooms
- 🚊 2 Bathrooms
- 📇 2 Car Garage

Say hello to your very own dream home. The Brunswick is a stunning 4 bedroom, 2 bath home bursting with possibility. Picture yourself winding down in your spacious primary suite and slipping into a bubble bath in your private primary bathroom. Looking for an office at home or need an extra room for visiting guests? This versatile split-bedroom plan has an optional 5th room for that and more! Spend your morning enjoying a cup of Joe from your breakfast bar in your large eat in kitchen with an island and later enjoy a quiet evening on your covered porch out back. If you can dream it, we can create it.