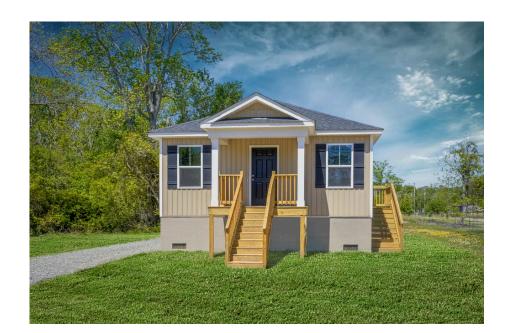

Avery

Priced From \$110,990

**5 Exterior Styles Available** 

\_ 768+ Sq. Ft.

📇 1 - 2 Bedrooms

1 Bathrooms

A warm welcome to the "Avery" floorplan: a cozy yet functional living space perfect for individuals or small families. With 768 square feet, it offers flexibility with either one or two bedrooms and one bathroom, making it suitable for various lifestyles.

## Avery Horry

Classic

Farmhouse

Craftsman

Modern

This brochure likely depicts actual pictures of homes that were personalized for their owners by Red Door Homes, so what is pictured may not be the Included Feature version of this Home Plan or even be an actual depiction of size, etc. due to available structural changes. Furthermore, Red Door Homes reserves the right to make changes or updates to home plans at any time, so the best information can be learned by speaking with one of our Dream Home Consultants to better understand what we have available, how you can personalize the home to your liking, and create your own Dream Home.