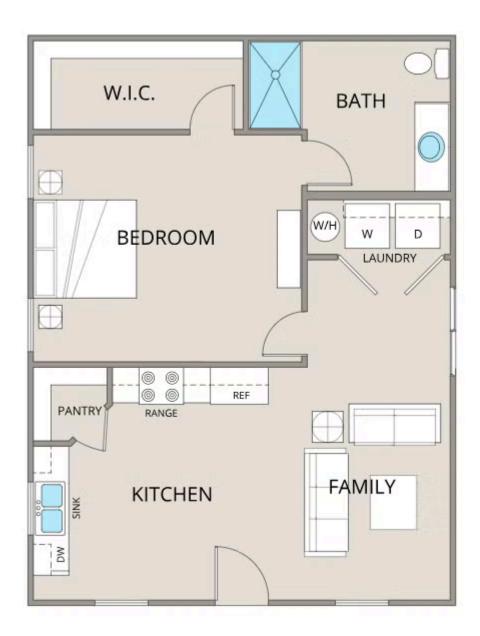

Avery

Priced From \$110,990

**5 Exterior Styles Available** 

\_ 768+ Sq. Ft.

📇 1 - 2 Bedrooms

1 Bathrooms

A warm welcome to the "Avery" floorplan: a cozy yet functional living space perfect for individuals or small families. With 768 square feet, it offers flexibility with either one or two bedrooms and one bathroom, making it suitable for various lifestyles.

Upon entering, you'll find yourself in an open-concept kitchen and family room, where natural light pours in, creating an inviting atmosphere. The kitchen is equipped with modern amenities and ample counter space, ideal for both cooking and entertaining.

Tucked away at the back of the house is the bedroom, strategically placed to maximize space and privacy. The primary bedroom boasts a spacious walk-in closet, providing plenty of storage for your belongings.

Convenience is key in the Avery floorplan, as it includes a dedicated laundry room, making chores a breeze. Whether you're starting your day or winding down in the evening, this thoughtfully designed layout offers comfort and functionality for everyday living.