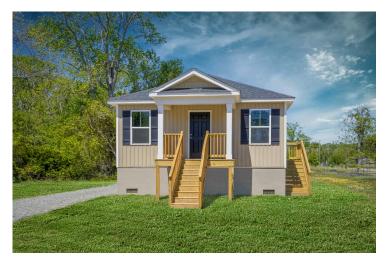

Avery

Priced From \$110,990

**5 Exterior Styles Available** 

\_ 768+ Sq. Ft.

📇 1 - 2 Bedrooms

1 Bathrooms

A warm welcome to the "Avery" floorplan: a cozy yet functional living space perfect for individuals or small families. With 768 square feet, it offers flexibility with either one or two bedrooms and one bathroom, making it suitable for various lifestyles.

## Avery Horry

Classic

Farmhouse

Craftsman

Modern

This brochure likely depicts actual pictures of homes that were personalized for their owners by Red Door Homes, so what is pictured may not be the Included Feature version of this Home Plan or even be an actual depiction of size, etc. due to available structural changes. Furthermore, Red Door Homes reserves the right to make changes or updates to home plans at any time, so the best information can be learned by speaking with one of our Dream Home Consultants to better understand what we have available, how you can personalize the home to your liking, and create your own Dream Home.