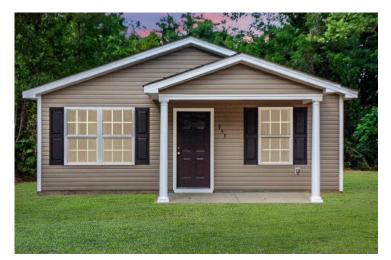

## Aspen Horry



\$149,990

**2 Exterior Styles Available** 

\_ 1,176+ Sq. Ft.

**3 Bedrooms** 

2 Bathrooms

The Aspen is a cozy, one-story plan with an open layout that is bright and welcoming and invites you to easily flow from one space into the next. This plan offers 3 bedrooms and 2 full baths with a spacious great room that opens up to the eat-in kitchen. Personalize this plan to turn this kitchen into your own luxury kitchen perfect for entertaining. You can even add a garage, or a covered porch to wake up and watch the sunrise with a cup of joe. With endless opportunities, you can turn this versatile plan into your own dream home.



## Aspen Horry





Classic with Full Front Porch

Classic



## Aspen Horry



This brochure likely depicts actual pictures of homes that were personalized for their owners by Red Door Homes, so what is pictured may not be the Included Feature version of this Home Plan or even be an actual depiction of size, etc. due to available structural changes. Furthermore, Red Door Homes reserves the right to make changes or updates to home plans at any time, so the best information can be learned by speaking with one of our Dream Home Consultants to better understand what we have available, how you can personalize the home to your liking, and create your own Dream Home.