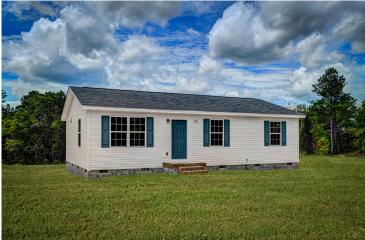

## Aspen Horry



\$149,990

**2 Exterior Styles Available** 

\_ 1,176+ Sq. Ft.

**3 Bedrooms** 

2 Bathrooms

The Aspen is a cozy, one-story plan with an open layout that is bright and welcoming and invites you to easily flow from one space into the next. This plan offers 3 bedrooms and 2 full baths with a spacious great room that opens up to the eat-in kitchen. Personalize this plan to turn this kitchen into your own luxury kitchen perfect for entertaining. You can even add a garage, or a covered porch to wake up and watch the sunrise with a cup of joe. With endless opportunities, you can turn this versatile plan into your own dream home.



## Aspen Horry





Classic with Full Front Porch

Classic



## Aspen Horry



This brochure likely depicts actual pictures of homes that were personalized for their owners by Red Door Homes, so what is pictured may not be the Included Feature version of this Home Plan or even be an actual depiction of size, etc. due to available structural changes. Furthermore, Red Door Homes reserves the right to make changes or updates to home plans at any time, so the best information can be learned by speaking with one of our Dream Home Consultants to better understand what we have available, how you can personalize the home to your liking, and create your own Dream Home.