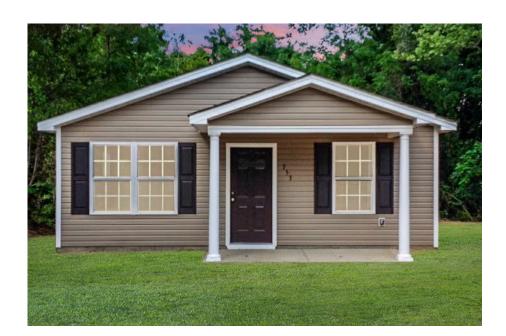

## Aspen Horry



\$149,990

**2 Exterior Styles Available** 

\_ 1,176+ Sq. Ft.

**3 Bedrooms** 

2 Bathrooms

The Aspen is a cozy, one-story plan with an open layout that is bright and welcoming and invites you to easily flow from one space into the next. This plan offers 3 bedrooms and 2 full baths with a spacious great room that opens up to the eat-in kitchen. Personalize this plan to turn this kitchen into your own luxury kitchen perfect for entertaining. You can even add a garage, or a covered porch to wake up and watch the sunrise with a cup of joe. With endless opportunities, you can turn this versatile plan into your own dream home.



## Aspen Horry





Classic with Full Front Porch

Classic



## Aspen Horry



This brochure likely depicts actual pictures of homes that were personalized for th