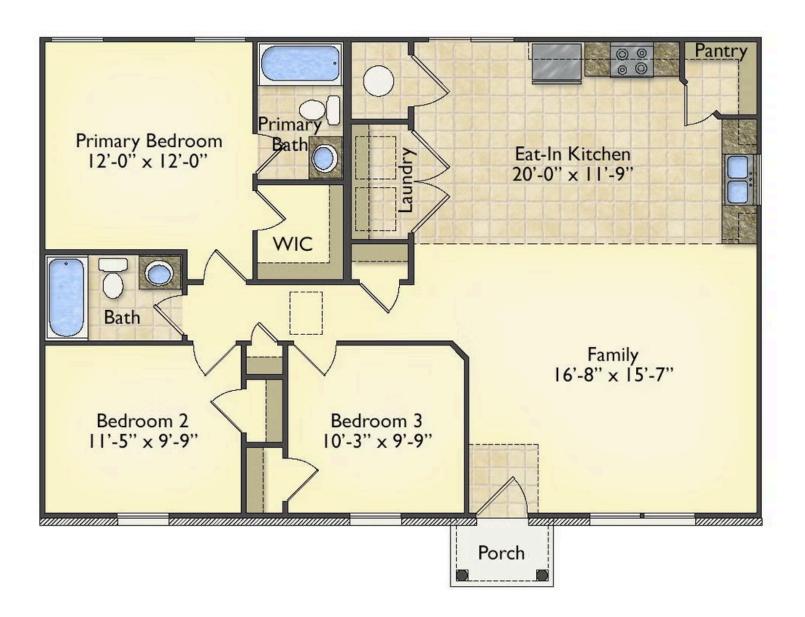

## Aspen Horry

\$149,990

**2 Exterior Styles Available** 

\_ 1,176+ Sq. Ft.

**3 Bedrooms** 

2 Bathrooms

The Aspen is a cozy, one-story plan with an open layout that is bright and welcoming and invites you to easily flow from one space into the next. This plan offers 3 bedrooms and 2 full baths with a spacious great room that opens up to the eat-in kitchen. Personalize this plan to turn this kitchen into your own luxury kitchen perfect for entertaining. You can even add a garage, or a covered porch to wake up and watch the sunrise with a cup of joe. With endless opportunities, you can turn this versatile plan into your own dream home.