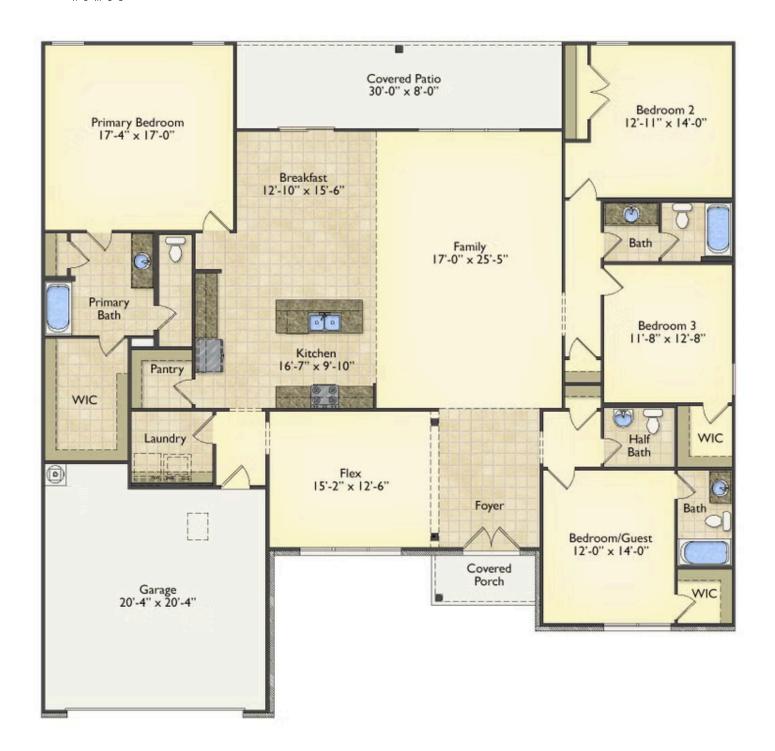

## Westmoreland **Pichland**

\$314,990

**4 Exterior Styles Available** 

\_ 2,757+ Sq. Ft.

4 Bedrooms

2 Car Garage

Welcome home to the Westmoreland where contemporary Southern comfort and flexibility are perfectly combined to make your dream home. This plan is designed to fit your lifestyle, and provides space to work from home, room to accommodate in-laws and entertain guests. This stunning and spacious home features a single-story plan with 4 bedrooms and 3.5 baths including the primary suite and stunning primary bath complete with a walk-in closet.

The split-bedroom design wastes no space and creates your own oasis by giving your family absolute privacy. Turn the optional flex room into a guest room, office, dining room, or a playroom for the kids! The large kitchen complete with an island opens up into the spacious great room and breakfast room providing you with plenty of space for relaxing or spending time with family and loved ones. The covered porch is the perfect place to unwind together with a glass of sweet tea. The Westmoreland is completely customizable to fit your needs and fulfill all your dreams.