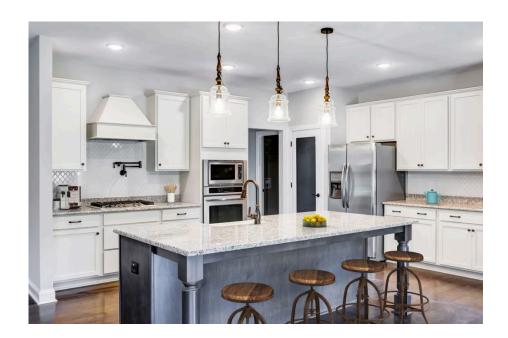

The split-bedroom design wastes no space and creates your own oasis by giving your family absolute privacy. Turn the optional flex room into a guest room, office, dining room, or a playroom for the kids! The large kitchen complete with an island opens up into the spacious great room and breakfast room providing you with plenty of space for relaxing or spending time with family and loved ones. The covered porch is the perfect place to unwind together with a glass of sweet tea. The Westmoreland is completely customizable to fit your needs and fulfill all your dreams.