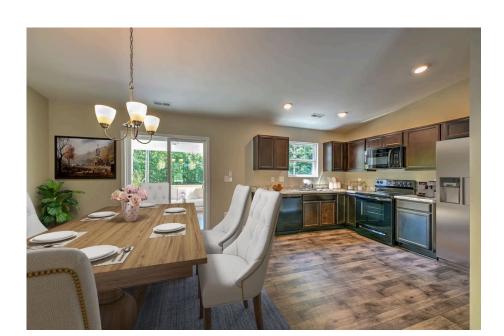

## Tynedale

\$162,990

**2 Exterior Styles Available** 

\_ 1,326+ Sq. Ft.

**3 Bedrooms** 

2 Bathrooms

This charming floor plan creates the perfect space for spending the night in and relaxing, or entertaining family and loved ones. The Tynedale offers 3 bedrooms and 2 bathrooms including a primary suite with a stunning bathroom and walk-in closet. The heart of the home is the great room with a vaulted ceiling that opens up to a beautiful kitchen and dining room. Add a covered porch to enjoy summer night grilling out with family and loved ones or create a storage space with the option to add a garage. This floor plan is customizable to meet your needs and fulfill all your dreams.