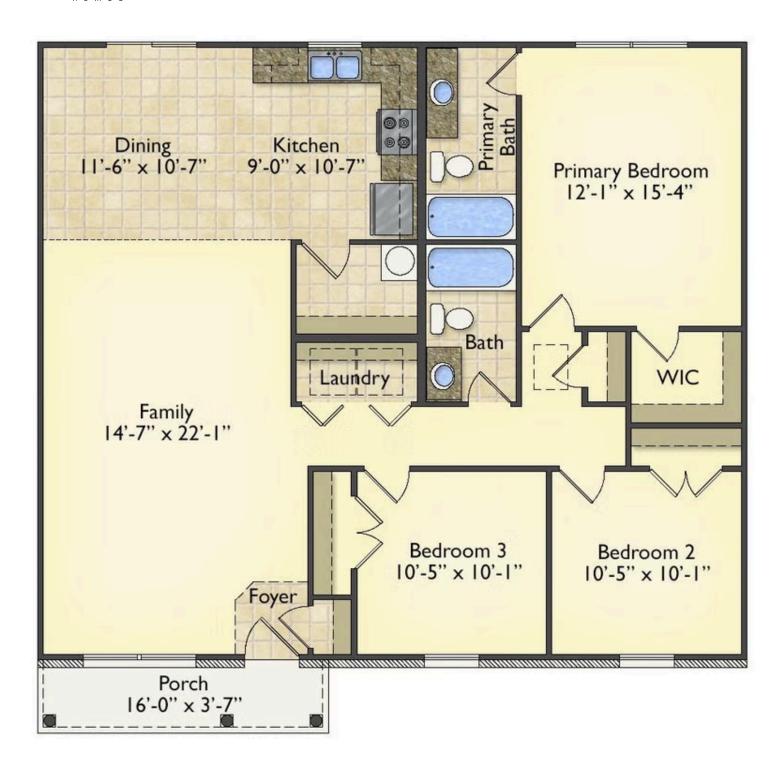

## Tynedale

\$162,990

**2 Exterior Styles Available** 

\_ 1,326+ Sq. Ft.

**3 Bedrooms** 

2 Bathrooms

This charming floor plan creates the perfect space for spending the night in and relaxing, or entertaining family and loved ones. The Tynedale offers 3 bedrooms and 2 bathrooms including a primary suite with a stunning bathroom and walk-in closet. The heart of the home is the great room with a vaulted ceiling that opens up to a beautiful kitchen and dining room. Add a covered porch to enjoy summer night grilling out with family and loved ones or create a storage space with the option to add a garage. This floor plan is customizable to meet your needs and fulfill all your dreams.