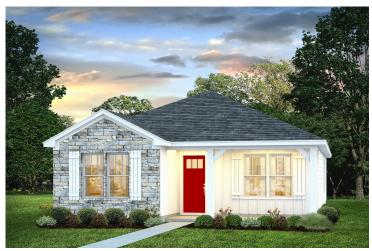

## Pine Richland

\$158,990

**3 Exterior Styles Available** 

பு 1,260+ Sq. Ft.

**3 Bedrooms** 

2 Bathrooms

This charming floor plan creates the perfect space for relaxing and watching the game, or hosting an evening with family and loved ones. Just imagine coming home and enjoying a warm summer evening from the comfort of your front porch. The Pine offers 3 bedrooms and 2 bathrooms including a primary suite with a beautiful bathroom and walk-in closet. The spacious great room opens up to the dining room and kitchen with an optional kitchen island that creates the perfect place to spend an evening with the kids or hosting game night with your friends. This floor plan is customizable to meet your needs and fulfill all your dreams.

## Pine Richland

Classic Craftsman

Farmhouse