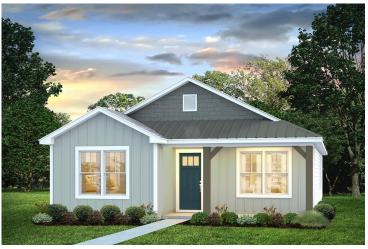

## Pine Richland

\$158,990

**3 Exterior Styles Available** 

பு 1,260+ Sq. Ft.

**3 Bedrooms** 

2 Bathrooms

This charming floor plan creates the perfect space for relaxing and watching the game, or hosting an evening with family and loved ones. Just imagine coming home and enjoying a warm summer evening from the comfort of your front porch. The Pine offers 3 bedrooms and 2 bathrooms including a primary suite with a beautiful bathroom and walk-in closet. The spacious great room opens up to the dining room and kitchen with an optional kitchen island that creates the perfect place to spend an evening with the kids or hosting game night with your friends. This floor plan is customizable to meet your needs and fulfill all your dreams.

## Pine Richland

Classic Craftsman

Farmhouse