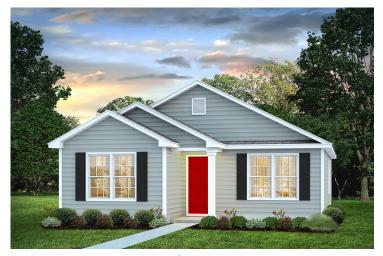

## Pine Richland

\$158,990

**3 Exterior Styles Available** 

பு 1,260+ Sq. Ft.

**3 Bedrooms** 

2 Bathrooms

This charming floor plan creates the perfect space for relaxing and watching the game, or hosting an evening with family and loved ones. Just imagine coming home and enjoying a warm summer evening from the comfort of your front porch. The Pine offers 3 bedrooms and 2 bathrooms including a primary suite with a beautiful bathroom and walk-in closet. The spacious great room opens up to the dining room and kitchen with an optional kitchen island that creates the perfect place to spend an evening with the kids or hosting game night with your friends. This floor plan is customizable to meet your needs and fulfill all your dreams.

## Pine Richland

Classic Craftsman

Farmhouse