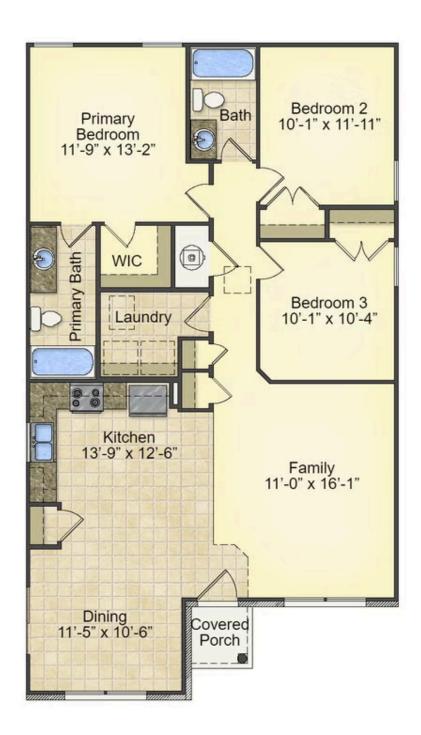

## Pine Richland

\$158,990

**3 Exterior Styles Available** 

பு 1,260+ Sq. Ft.

**3 Bedrooms** 

2 Bathrooms

This charming floor plan creates the perfect space for relaxing and watching the game, or hosting an evening with family and loved ones. Just imagine coming home and enjoying a warm summer evening from the comfort of your front porch. The Pine offers 3 bedrooms and 2 bathrooms including a primary suite with a beautiful bathroom and walk-in closet. The spacious great room opens up to the dining room and kitchen with an optional kitchen island that creates the perfect place to spend an evening with the kids or hosting game night with your friends. This floor plan is customizable to meet your needs and fulfill all your dreams.