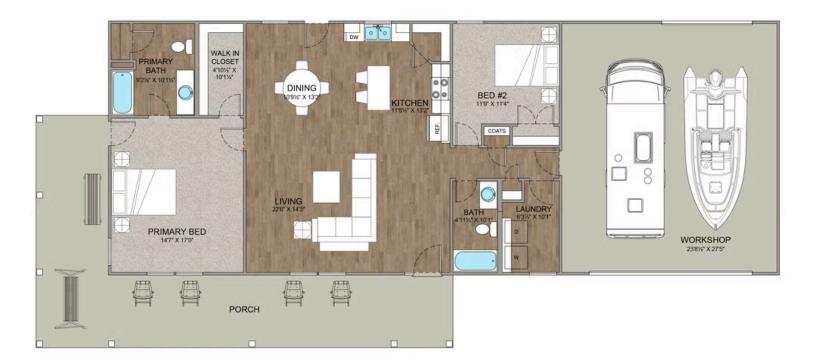

## Priced From **\$258,990**

- 2 Exterior Styles Available
- \_□ 1,400+ Sq. Ft.
- 📇 2 Bedrooms
- 💮 2 Bathrooms
- 🖻 2 Car Garage

The Mustang Ranch is a beautiful barndominium offering 1,400 square feet of heated living space, complete with 2 bedrooms and 2 bathrooms. The open-concept layout connects the living, dining, and kitchen areas, creating a warm and inviting space perfect for family time and entertaining. The soaring 12-foot ceilings enhance the home's spaciousness and charm. The home portion of this barndominium is part of our Design By U series, meaning that the home's floorplan can be easily modified with additional bedrooms and bathrooms, depending on you and your family's needs. One of the standout features of the Mustang Ranch is its 24' x 28' workspace/garage with an 18' wide door. The 18' door is also 10' high to accommodate a farm tractor, boat or most RV's and it has a 10'x10' garage door on the backside of the space for drive-thru capability!. The ceilings in the workspace/garage are 12' high. Another lifestyle plus is its stunning wraparound porch, offering 509 square feet of outdoor living space. This expansive porch is perfect for relaxing, entertaining, or simply taking in the beauty of your surroundings. With its blend of practicality and style, the Mustang Ranch is an ideal choice for those dreaming of a cozy and functional home. Home plan photo may showcase choice flooring options.