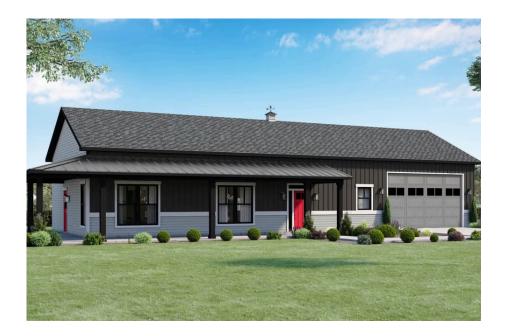

## **Mustang Ranch Barndominium**

Richland

## Priced From **\$258,990**

- 2 Exterior Styles Available
- \_□ 1,400+ Sq. Ft.
- 📇 2 Bedrooms
- 💮 2 Bathrooms
- 🖻 2 Car Garage

The Mustang Ranch is a beautiful barndominium offering 1,400 square feet of heated living space, complete with 2 bedrooms and 2 bathrooms. The open-concept layout connects the living, dining, and kitchen areas, creating a warm and inviting space perfect for family time and entertaining. The soaring 12-foot ceilings enhance the home's spaciousness and charm. The home portion of this barndominium is part of our Design By U series, meaning that the home's floorplan can be easily modified with additional bedrooms and bathrooms, depending on you and your family's needs. One of the standout features of the Mustang Ranch is its 24' x 28' workspace/garage with an 18' wide door. The 18' door is also 10' high to accommodate a farm tractor, boat or most RV's and it has a 10'x10' garage door on the backside of the space for drive-thru capability!. The ceilings in the workspace/garage are 12' high. Another lifestyle plus is its stunning wraparound porch, offering 509 square feet of outdoor living space. This expansive porch is perfect for relaxing, entertaining, or simply taking in the beauty of your surroundings. With its blend of practicality and style, the Mustang Ranch is an ideal choice for those dreaming of a cozy and functional home. Home plan photo may showcase choice flooring options.