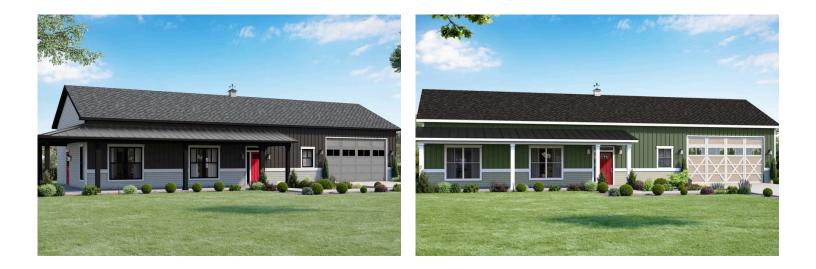

## Priced From **\$258,990**

- 2 Exterior Styles Available
- \_□ 1,400+ Sq. Ft.
- 📇 2 Bedrooms
- 💮 2 Bathrooms
- 🖻 2 Car Garage

The Mustang Ranch is a beautiful barndominium offering 1,400 square feet of heated living space, complete with 2 bedrooms and 2 bathrooms. The open-concept layout connects the living, dining, and kitchen areas, creating a warm and inviting space perfect for family time and entertaining. The soaring 12-foot ceilings enhance the home's spaciousness and charm. The home portion of this barndominium is part of our Design By U series, meaning that the home's floorplan can be easily modified with additional bedrooms and bathrooms, depending on you and your family's needs. One of the standout features of the Mustang Ranch is its 24' x 28' workspace/garage with an 18' wide door. The 18' door is also 10' high to accommodate a farm tractor, boat or most RV's and it has a 10'x10' garage door on the backside of the space for drive-thru capability!. The ceilings in the workspace/garage are 12' high. Another lifestyle plus is its stunning wraparound porch, offering 509 square feet of outdoor living space. This expansive porch is perfect for relaxing, entertaining, or simply taking in the beauty of your surroundings. With its blend of practicality and style, the Mustang Ranch is an ideal choice for those dreaming of a cozy and functional home. Home plan photo may showcase choice flooring options.