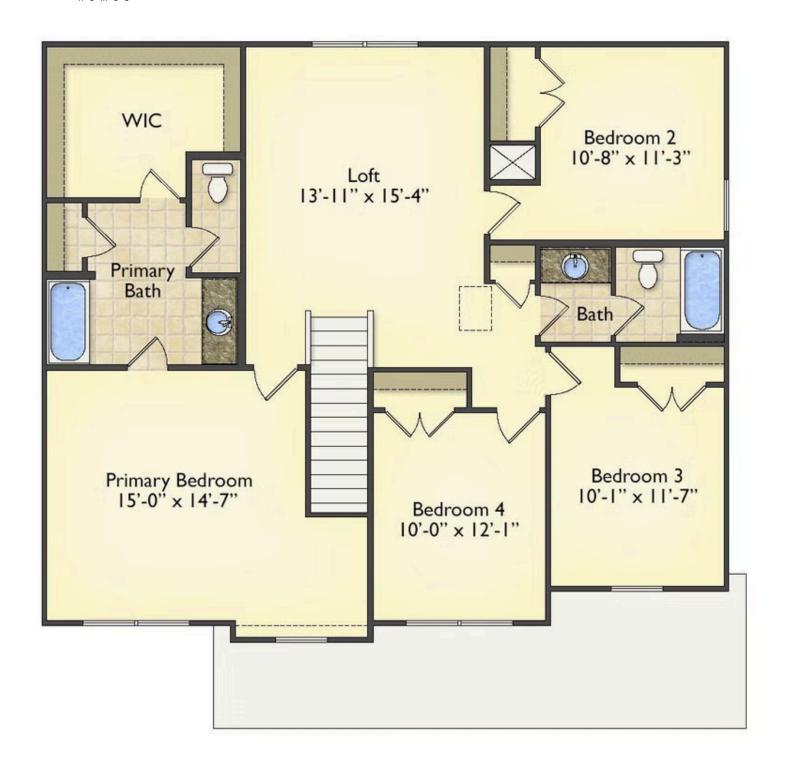

## Montclaire Richland

\$259,990

**2 Exterior Styles Available** 

\_ 2,357+ Sq. Ft.

4 Bedrooms

😑 2 Car Garage

The Montclaire was designed with today's busy lifestyle in mind. Wide open living keeps the conversation flowing with a spacious great room open to the eating area and kitchen with plenty of cooking and counter space. A large utility room off the garage keeps the mess in check with a convenient powder room across the hall. After a long day relax and rejuvenate in your large primary suite with primary bath and enough closet space for all of your shoes and his baseball hat collection. The upstairs loft area is the perfect spot for family game night or just a quiet space to finish a book. The best home is the one you don't ever want to leave.