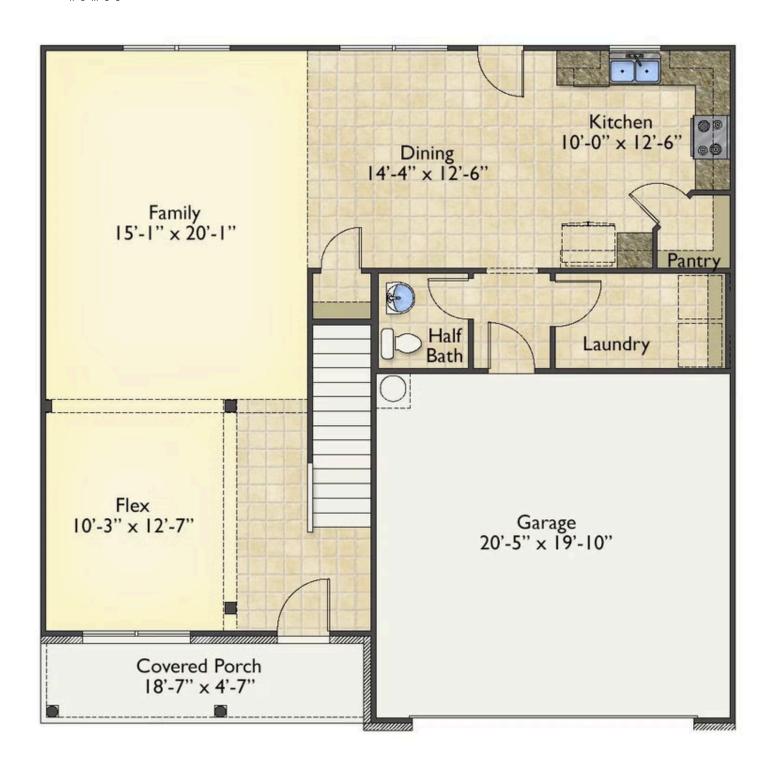

## Montclaire Richland

\$259,990

**2 Exterior Styles Available** 

\_ 2,357+ Sq. Ft.

4 Bedrooms

😑 2 Car Garage

The Montclaire was designed with today's busy lifestyle in mind. Wide open living keeps the conversation flowing with a spacious great room open to the eating area and kitchen with plenty of cooking and counter space. A large utility room off the garage keeps the mess in check with a convenient powder room across the hall. After a long day relax and rejuvenate in your large primary suite with primary bath and enough closet space for all of your shoes and his baseball hat collection. The upstairs loft area is the perfect spot for family game night or just a quiet space to finish a book. The best home is the one you don't ever want to leave.