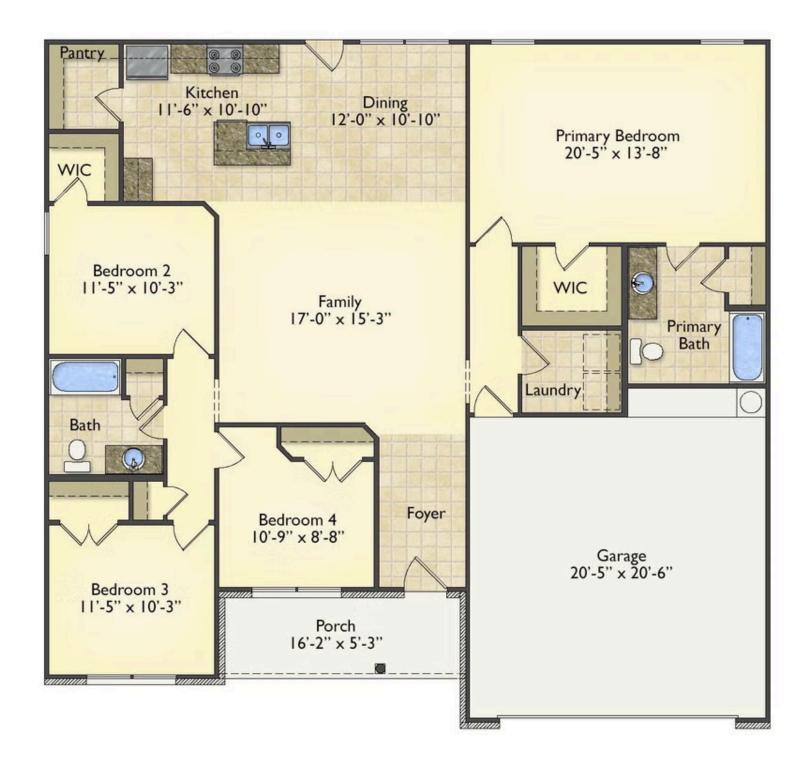

## Litchfield Richland

\$213,990

**3 Exterior Styles Available** 

\_ 1,704+ Sq. Ft.

4 Bedrooms

2 Bathrooms

**2 Car Garage** 

The Litchfield is the perfect combination of Southern comfort, elegance, and contemporary living. This gorgeous space was designed for laid-back and relaxing, and provides the perfect space for entertaining family and loved ones. This 4 bedroom, 2 bathroom home was designed with your family in mind. The split bedroom floor plan ensures absolute privacy and includes a spacious primary room with a luxurious primary bath and walk-in closet. The kitchen opens up to the dining room and spacious great room to provide the perfect space for relaxing or gathering with family and loved ones. Choose to add a covered porch to unwind together at the end of the day or watch the sunrise with a cup of joe. The options are endless with this floor plan. Turn the fourth bedroom into a flex room and create your own home office, study, playroom, or whatever you may need at any stage of life. The Litchfield is the perfect plan to customize and create your very own dream home.