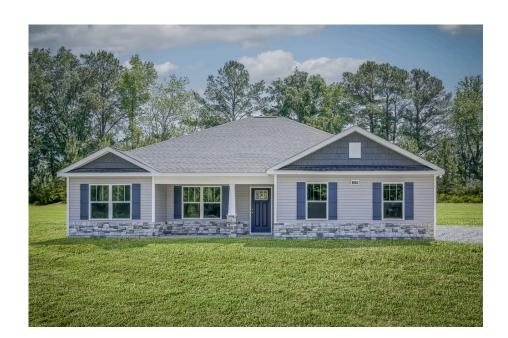

## Litchfield Richland

\$213,990

**3 Exterior Styles Available** 

\_ 1,704+ Sq. Ft.

4 Bedrooms

2 Bathrooms

**2 Car Garage** 

The Litchfield is the perfect combination of Southern comfort, elegance, and contemporary living. This gorgeous space was designed for laid-back and relaxing, and provides the perfect space for entertaining family and loved ones. This 4 bedroom, 2 bathroom home was designed with your family in mind. The split bedroom floor plan ensures absolute privacy and includes a spacious primary room with a luxurious primary bath and walk-in closet. The kitchen opens up to the dining room and spacious great room to provide the perfect space for relaxing or gathering with family and loved ones. Choose to add a covered porch to unwind together at the end of the day or watch the sunrise with a cup of joe. The options are endless with this floor plan. Turn the fourth bedroom into a flex room and create your own home office, study, playroom, or whatever you may need at any stage of life. The Litchfield is the perfect plan to customize and create your very own dream home.

## Litchfield Richland

Classic Craftsman

Farmhouse

This brochure likely depicts actual pictures of homes that were personalized for their owners by Red Door Homes, so what is pictured may not be the Included Feature version of this Home Plan or even be an actual depiction of size, etc. due to available structural changes. Furthermore, Red Door Homes reserves the right to make changes or updates to home plans at any time, so the best information can be learned by speaking with one of our Dream Home Consultants to better understand what we have available, how you can personalize the home to your liking, and create your own Dream Home.