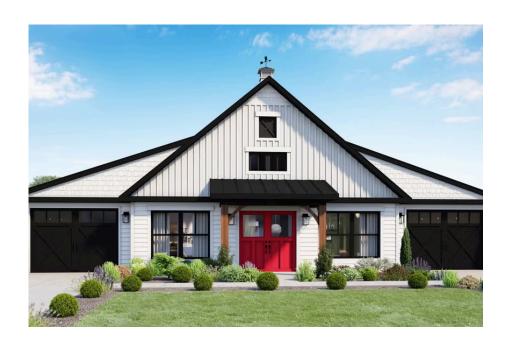

## Hidden Valley Barndominium

Priced From \$202,990

**3 Exterior Styles Available** 

பு 1,568+ Sq. Ft.

3 Bedrooms

🗦 2 Bathrooms

The Hidden Valley is a charming barndominium design that combines cozy living with modern convenience. With 1,568 square feet of heated space, this design features an open-concept layout that seamlessly connects the family room, kitchen, and dining area. It's a perfect setup for both everyday living and hosting gatherings with loved ones. The home portion of this barndominium is part of our Design By U series, meaning that the home's floorplan can be easily modified with additional bedrooms and bathrooms, depending on you and your family's needs.

This thoughtfully crafted plan also offers flexible options for attached garages, so you can customize the home to fit your needs. These are designed as 12′ x 34′ so more of a traditional garage, but with plenty of space. This particular plan has 9′ doors on each side. The flexibility of this plan is also evident in many ways, not only can the home itself be essentially "whatever you want", the side garages can be removed for just a simple Farmhouse, or you could choose one on the left side of the home and convert the right side to an inviting porch, or even consider an In-Law Suite? The functionality and choices are endless. The inviting front porch adds a warm, welcoming touch, making it easy to imagine relaxing evenings and quality time spent outdoors. The Hidden Valley is more than a house—it's a place to call home.

## **Hidden Valley Barndominium** Richland

All square footage is approximate. Renderings are artist's conceptions and may vary slightly from the actual home. Homes may be built in reverse of plans shown, depending on site conditions. Minor architectural changes may be made occasionally at the option of the builder. Please contact your Sales Consultant for details.