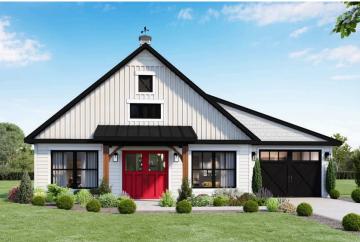

## Hidden Valley Barndominium

Priced From \$202,990

**3 Exterior Styles Available** 

பு 1,568+ Sq. Ft.

3 Bedrooms

🗦 2 Bathrooms

The Hidden Valley is a charming barndominium design that combines cozy living with modern convenience. With 1,568 square feet of heated space, this design features an open-concept layout that seamlessly connects the family room, kitchen, and dining area. It's a perfect setup for both everyday living and hosting gatherings with loved ones. The home portion of this barndominium is part of our Design By U series, meaning that the home's floorplan can be easily modified with additional bedrooms and bathrooms, depending on you and your family's needs.

This thoughtfully crafted plan also offers flexible options for attached garages, so you can customize the home to fit your needs. These are designed as 12′ x 34′ so more of a traditional garage, but with plenty of space. This particular plan has 9′ doors on each side. The flexibility of this plan is also evident in many ways, not only can the home itself be essentially "whatever you want", the side garages can be removed for just a simple Farmhouse, or you could choose one on the left side of the home and convert the right side to an inviting porch, or even consider an In-Law Suite? The functionality and choices are endless. The inviting front porch adds a warm, welcoming touch, making it easy to imagine relaxing evenings and quality time spent outdoors. The Hidden Valley is more than a house—it's a place to call home.