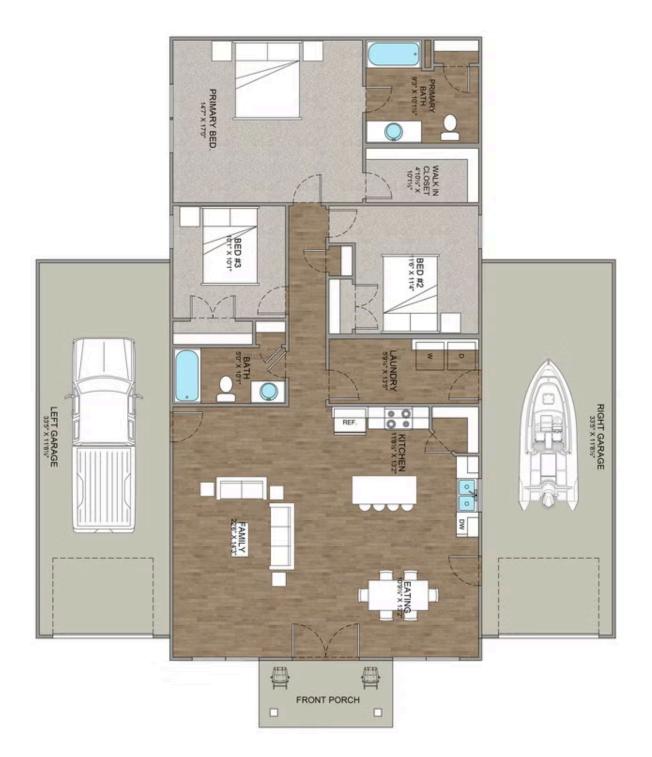

## Hidden Valley Barndominium

Priced From \$202,990

**3 Exterior Styles Available** 

பு 1,568+ Sq. Ft.

3 Bedrooms

🗦 2 Bathrooms

The Hidden Valley is a charming barndominium design that combines cozy living with modern convenience. With 1,568 square feet of heated space, this design features an open-concept layout that seamlessly connects the family room, kitchen, and dining area. It's a perfect setup for both everyday living and hosting gatherings with loved ones. The home portion of this barndominium is part of our Design By U series, meaning that the home's floorplan can be easily modified with additional bedrooms and bathrooms, depending on you and your family's needs.

This thoughtfully crafted plan also offers flexible options for attached garages, so you can customize the home to fit your needs. These are designed as 12′ x 34′ so more of a traditional garage, but with plenty of space. This particular plan has 9′ doors on each side. The flexibility of this plan is also evident in many ways, not only can the home itself be essentially "whatever you want", the side garages can be removed for just a simple Farmhouse, or you could choose one on the left side of the home and convert the right side to an inviting porch, or even consider an In-Law Suite? The functionality and choices are endless. The inviting front porch adds a warm, welcoming touch, making it easy to imagine relaxing evenings and quality time spent outdoors. The Hidden Valley is more than a house—it's a place to call home.