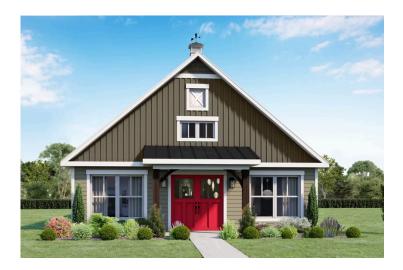

## Hidden Valley Barndominium

Priced From \$202,990

**3 Exterior Styles Available** 

பு 1,568+ Sq. Ft.

3 Bedrooms

🗦 2 Bathrooms

The Hidden Valley is a charming barndominium design that combines cozy living with modern convenience. With 1,568 square feet of heated space, this design features an open-concept layout that seamlessly connects the family room, kitchen, and dining area. It's a perfect setup for both everyday living and hosting gatherings with loved ones. The home portion of this barndominium is part of our Design By U series, meaning that the home's floorplan can be easily modified with additional bedrooms and bathrooms, depending on you and your family's needs.

This thoughtfully crafted plan also offers flexible options for attached garages, so you can customize the home to fit your needs. These are designed as 12′ x 34′ so more of a traditional garage, but with plenty of space. This particular plan has 9′ doors on each side. The flexibility of this plan is also evident in many ways, not only can the home itself be essentially "whatever you want", the side garages can be removed for just a simple Farmhouse, or you could choose one on the left side of the home and convert the right side to an inviting porch, or even consider an In-Law Suite? The functionality and choices are endless. The inviting front porch adds a warm, welcoming touch, making it easy to imagine relaxing evenings and quality time spent outdoors. The Hidden Valley is more than a house—it's a place to call home.