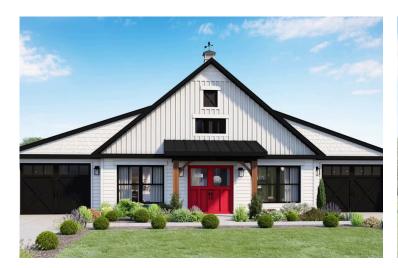

## Hidden Valley Barndominium

Priced From \$202,990

**3 Exterior Styles Available** 

பு 1,568+ Sq. Ft.

3 Bedrooms

🗦 2 Bathrooms

The Hidden Valley is a charming barndominium design that combines cozy living with modern convenience. With 1,568 square feet of heated space, this design features an open-concept layout that seamlessly connects the family room, kitchen, and dining area. It's a perfect setup for both everyday living and hosting gatherings with loved ones. The home portion of this barndominium is part of our Design By U series, meaning that the home's floorplan can be easily modified with additional bedrooms and bathrooms, depending on you and your family's needs.

This thoughtfully crafted plan also offers flexible options for attached garages, so you can customize the home to fit your needs. These are designed as 12′ x 34′ so more of a traditional garage, but with plenty of space. This particular plan has 9′ doors on each side. The flexibility of this plan is also evident in many ways, not only can the home itself be essentially "whatever you want", the side garages can be removed for just a simple Farmhouse, or you could choose one on the left side of the home and convert the right side to an inviting porch, or even consider an In-Law Suite? The functionality and choices are endless. The inviting front porch adds a warm, welcoming touch, making it easy to imagine relaxing evenings and quality time spent outdoors. The Hidden Valley is more than a house—it's a place to call home.

## **Hidden Valley Barndominium** Richland

All square footage is approximate. Renderings are artist's conceptions and may vary slightly from the actual home. Homes may be built in reverse of plans shown, depending on site conditions. Minor architectural changes may be made occasionally at the option of the builder. Please contact your Sales Consultant for details.