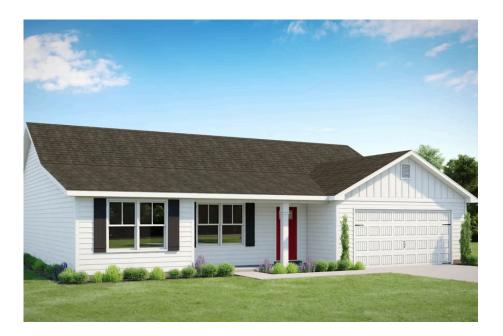

## Fountain Richland

## Priced From **\$228,990**

**1 Exterior Styles Available** 

- \_ 1,704+ Sq. Ft.
- 📇 4 Bedrooms
- 💮 2 Bathrooms
- 📇 2 Car Garage

The Fountain combines modern elegance with relaxed living, offering a thoughtfully designed space that's ideal for entertaining or simply unwinding. With four bedrooms and two bathrooms, this home provides both flexibility and functionality to fit your lifestyle.

This brochure likely depicts actual pictures of homes that were personalized for their owners by Red Door Homes, so what is pictured may not be the Included Feature version of this Home Plan or even be an actual depiction of size, etc. due to available structural changes. Furthermore, Red Door Homes reserves the right to make changes or updates to home plans at any time, so the best information can be learned by speaking with one of our Dream Home Consultants to better understand what we have available, how you can personalize the home to your liking, and create your own Dream Home.