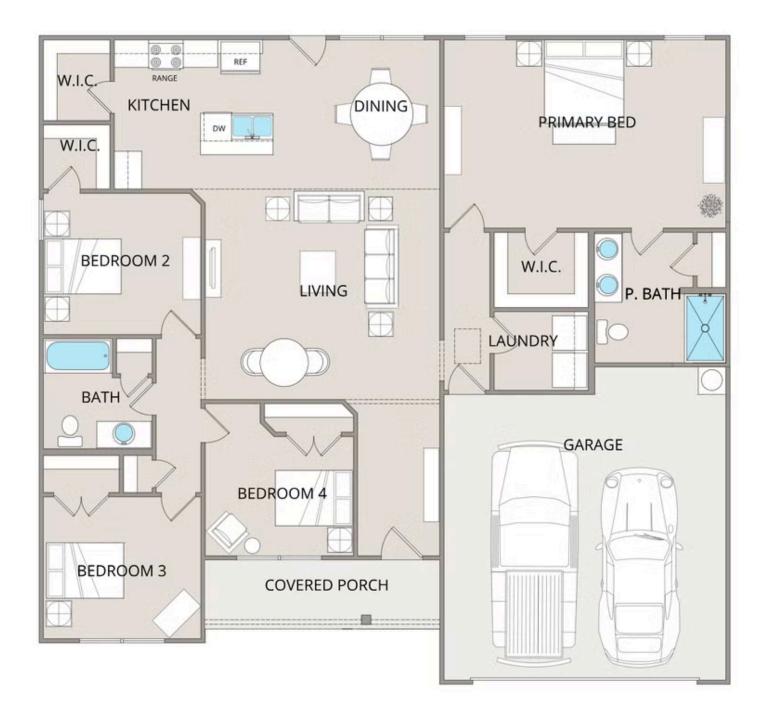

## Priced From **\$228,990**

**1 Exterior Styles Available** 

- \_ 1,704+ Sq. Ft.
- 📇 4 Bedrooms
- 💮 2 Bathrooms
- 📇 2 Car Garage

The Fountain combines modern elegance with relaxed living, offering a thoughtfully designed space that's ideal for entertaining or simply unwinding. With four bedrooms and two bathrooms, this home provides both flexibility and functionality to fit your lifestyle.

Designed with privacy in mind, the split-bedroom layout ensures a quiet retreat in the spacious primary suite, complete with a luxurious en-suite bathroom and walk-in closet. The open-concept kitchen flows seamlessly into the dining area and great room, creating a welcoming space perfect for gatherings or quiet nights in. With upgraded cabinetry, granite countertops, stainless steel appliances, and a sleek pull-out faucet, the kitchen is both stylish and practical.

For those who love outdoor living, the option to add a covered porch offers the perfect spot to sip coffee in the morning or relax at the end of the day. The fourth bedroom can easily be transformed into a home office, study, or playroom, giving you the flexibility to adapt the space to your needs.

With customization options and high-quality finishes—including upgraded baseboards, stylish interior doors, and coordinated hardware—the Fountain floorplan is designed to grow with you, offering the perfect balance of comfort, versatility, and modern design.