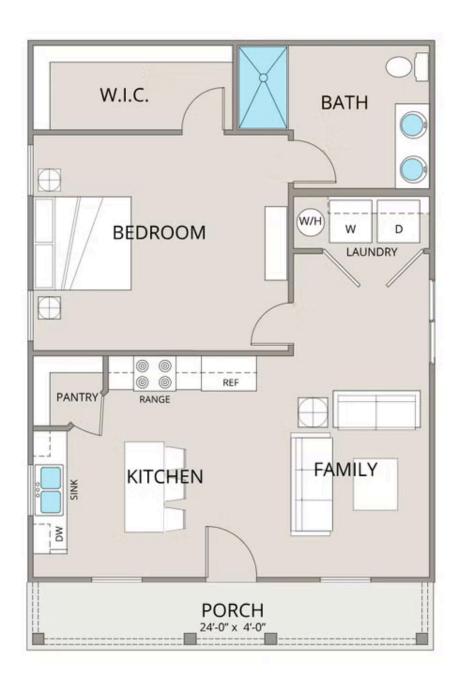

## Fletcher Richland

\$121,990

**2 Exterior Styles Available** 

\_ 768+ Sq. Ft.

📇 1 - 2 Bedrooms

🗎 1 Bathrooms

The **Fletcher** floorplan offers the perfect balance of cozy charm and thoughtful design, making it a great choice for individuals, couples, or small families. With **768 square feet**, it features the flexibility of one or two bedrooms and one bathroom, allowing you to personalize the space to fit your lifestyle.

Step inside to an inviting, open-concept kitchen and family room filled with natural light. The kitchen is designed with modern features, including upgraded cabinetry, granite countertops, stainless steel appliances, and a sleek pull-out faucet. Whether you're cooking a meal or entertaining friends, this space is both functional and stylish.

The primary bedroom, tucked away at the back of the home, provides privacy and includes a spacious walk-in closet for all your storage needs. The bathroom has been upgraded for comfort, featuring a large fiberglass shower, raised-height vanity, and elegant finishes that bring a spa-like feel to your daily routine.

A dedicated laundry room adds convenience to everyday life, and with custom interior details like upgraded baseboards, stylish door options, and coordinated hardware, the Fletcher floorplan feels polished from top to bottom. Designed for both comfort and practicality, this home is the perfect place to relax, gather, and make your own.