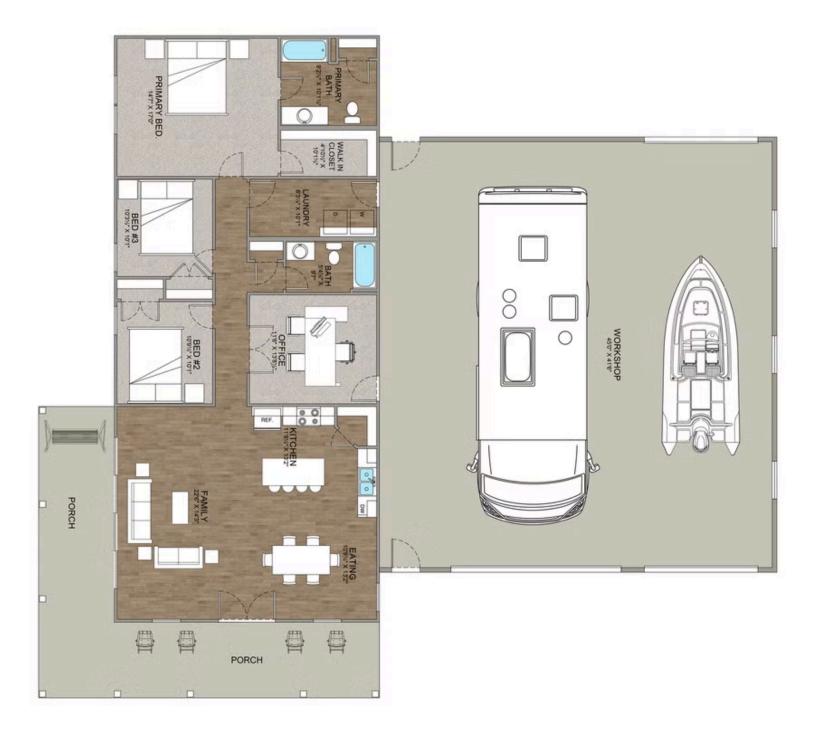

## Cedar Creek Barndominium

\$412,990

**2 Exterior Styles Available** 

\_ 1,736+ Sq. Ft.

3 Bedrooms

🚊 2 Bathrooms

3 Car Garage

The Cedar Creek is an expansive and inviting barndominium with 1,736 square feet of heated living space, featuring 3 bedrooms a dedicated office connected to the workspace/garage and 2 bathrooms. The open-concept design creates a seamless flow between the family room, kitchen, and dining areas, making it perfect for family gatherings and everyday living. The high ceilings add a sense of airiness, while the thoughtfully crafted layout ensures comfort and functionality. The living side of this barndominium is part of our Design By U series, meaning that the home's floorplan can be easily modified with additional bedrooms and bathrooms, depending on you and your family's needs.

A standout feature of the Cedar Creek is its 46′ x 42′ workspace/garage with an 18′ and 12′ wide door. The 12′ door is also 12′ high to accommodate a farm tractor, boat or RV and it has a matching door on the backside of the space for drive-thru capability!. The ceilings in the workspace/garage are 14′ high. Another lifestyle plus is the 470-square-foot wraparound porch. This charming outdoor space offers endless possibilities for relaxation, entertaining, and enjoying the beauty of your surroundings. Combining spaciousness, practicality, and rustic charm, the Cedar Creek is the ideal home for creating lasting memories. Home plan photo may showcase choice flooring options.