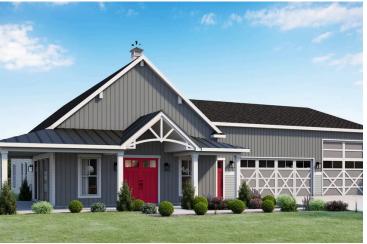

## Cedar Creek Barndominium

\$412,990

**2 Exterior Styles Available** 

\_ 1,736+ Sq. Ft.

3 Bedrooms

🚊 2 Bathrooms

3 Car Garage

The Cedar Creek is an expansive and inviting barndominium with 1,736 square feet of heated living space, featuring 3 bedrooms a dedicated office connected to the workspace/garage and 2 bathrooms. The open-concept design creates a seamless flow between the family room, kitchen, and dining areas, making it perfect for family gatherings and everyday living. The high ceilings add a sense of airiness, while the thoughtfully crafted layout ensures comfort and functionality. The living side of this barndominium is part of our Design By U series, meaning that the home's floorplan can be easily modified with additional bedrooms and bathrooms, depending on you and your family's needs.

A standout feature of the Cedar Creek is its 46′ x 42′ workspace/garage with an 18′ and 12′ wide door. The 12′ door is also 12′ high to accommodate a farm tractor, boat or RV and it has a matching door on the backside of the space for drive-thru capability!. The ceilings in the workspace/garage are 14′ high. Another lifestyle plus is the 470-square-foot wraparound porch. This charming outdoor space offers endless possibilities for relaxation, entertaining, and enjoying the beauty of your surroundings. Combining spaciousness, practicality, and rustic charm, the Cedar Creek is the ideal home for creating lasting memories. Home plan photo may showcase choice flooring options.