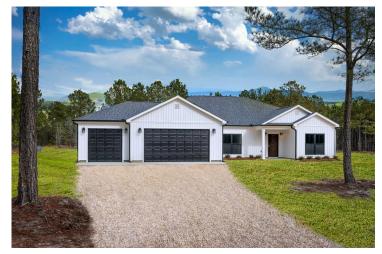

## Brunswick Richland

Priced From \$285,990

**3 Exterior Styles Available** 

\_ 2,525+ Sq. Ft.

4 Bedrooms

**2 Bathrooms** 

**2 Car Garage** 

Say hello to your very own dream home. The Brunswick is a stunning 4 bedroom, 2 bath home bursting with possibility. Picture yourself winding down in your spacious primary suite and slipping into a bubble bath in your private primary bathroom. Looking for an office at home or need an extra room for visiting guests? This versatile split-bedroom plan has an optional 5th room for that and more! Spend your morning enjoying a cup of Joe from your breakfast bar in your large eat in kitchen with an island and later enjoy a quiet evening on your covered porch out back. If you can dream it, we can create it.

## **Brunswick Richland**

Craftsman