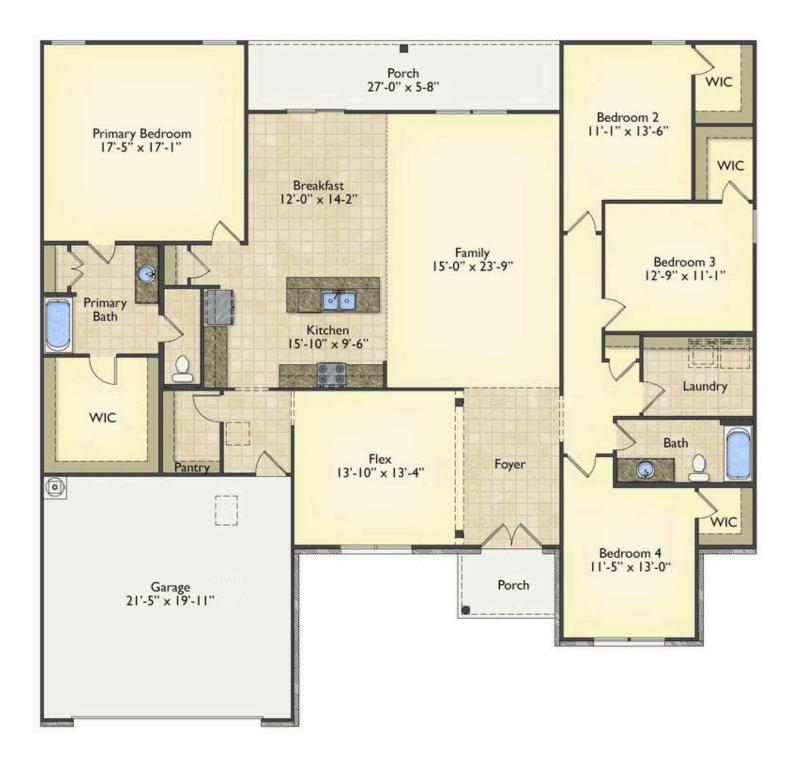

## Brunswick Richland

Priced From \$285,990

**3 Exterior Styles Available** 

\_ 2,525+ Sq. Ft.

4 Bedrooms

**2 Bathrooms** 

**2 Car Garage** 

Say hello to your very own dream home. The Brunswick is a stunning 4 bedroom, 2 bath home bursting with possibility. Picture yourself winding down in your spacious primary suite and slipping into a bubble bath in your private primary bathroom. Looking for an office at home or need an extra room for visiting guests? This versatile split-bedroom plan has an optional 5th room for that and more! Spend your morning enjoying a cup of Joe from your breakfast bar in your large eat in kitchen with an island and later enjoy a quiet evening on your covered porch out back. If you can dream it, we can create it.