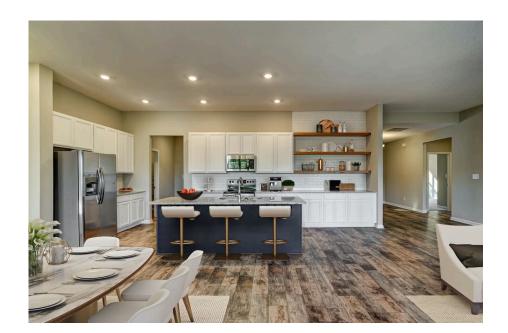

## Brunswick Richland

Priced From \$285,990

**3 Exterior Styles Available** 

\_ 2,525+ Sq. Ft.

4 Bedrooms

**2 Bathrooms** 

**2 Car Garage** 

Say hello to your very own dream home. The Brunswick is a stunning 4 bedroom, 2 bath home bursting with possibility. Picture yourself winding down in your spacious primary suite and slipping into a bubble bath in your private primary bathroom. Looking for an office at home or need an extra room for visiting guests? This versatile split-bedroom plan has an optional 5th room for that and more! Spend your morning enjoying a cup of Joe from your breakfast bar in your large eat in kitchen with an island and later enjoy a quiet evening on your covered porch out back. If you can dream it, we can create it.